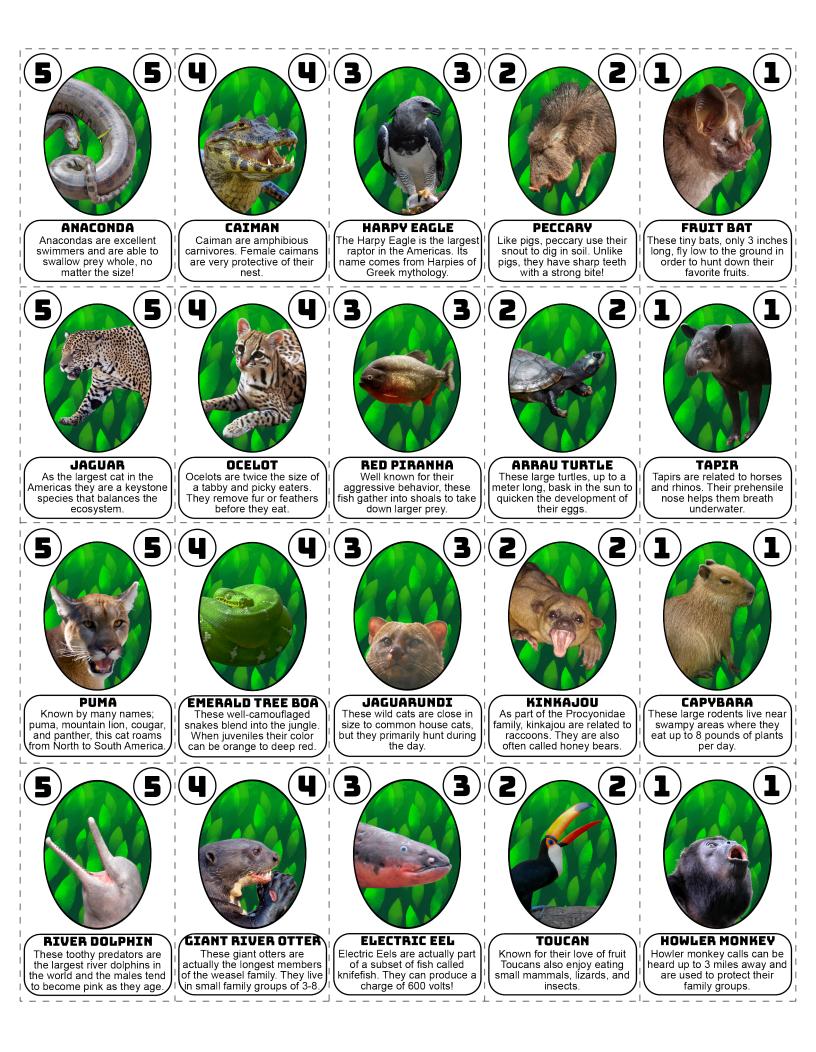

## RAINFOREST RUMBLE

In Rainforest Rumble only THE ANIMALS THAT CAN ADAPT, are best equipped, AND FIT survive! In this game of CHALLENGE defend your animals with smart arguments and scientific facts.

Step 1 - Cut out all playing cards and shuffle them well. Step 2 - Deal all cards to 2 players evenly.

How to play:

- Everyone blindly flips over a single card after the count of 1-2-3-Roar
- The player with the largest number card CAN win the battle and collect the remaining cards TO add them to the bottom of their pile, BUT if players WITH A SMALLER NUMBER can defend their animal with scientific facts you can save your card from consumption. If a defense is successful each player takes back their card returning it to the bottom of their piles.
- If the cards are the same number it is a tie and all players take back their cards.
- The game ends when one player holds all the cards!