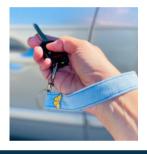

## www.TransformedShop.com

<u>Lanyards</u>

Display your badge on this trendy <u>denim lanyard</u> while giving the gift of hope and creativity to the women in the New Life Mission program.

Each lanyard includes an information tag signed by the Mom who created it. The custom butterfly pin serves as a reminder that together we can help families break the cycle of homelessness.

Lanyard is 18" long with 1" split key ring and 1.5" lanyard clip (20.5" total length). Width is 3/4". (Badge holder not included.)

> 1-4..... \$15 each 5-9 .... \$13 each 10-19 ... \$11 each 20+.... \$9 each