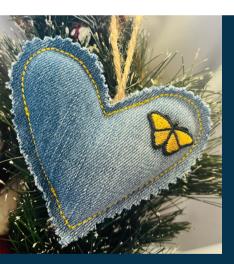

Heart Brannent

Show the love with a <u>heart-shaped ornament.</u> Choose from denim or fabric backside. Seasonal-themed prints available for every holiday.

Each ornament includes an embroidered butterfly patch on the front and "Empower. Equip. Create" label on the back. Size is approximately 4" with twine hook for hanging.

Each ornament comes in a organza bag and a card signed by the woman who handmade it.

|--|

| 12 each |
|---------|
| 11 each |
| 10 each |
| 8 each  |
|         |

Order online www.TransformedShop.com or call (321) 480-9100 Ext. 115