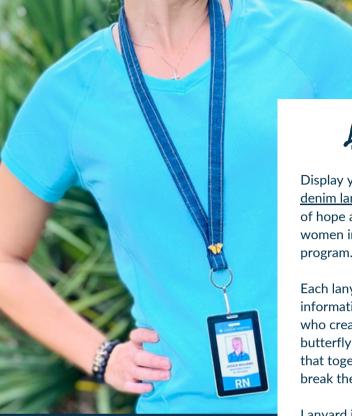

## www.TransformedShop.com

<u>Lanyards</u>

Display your badge on this trendy <u>denim lanyard</u> while giving the gift of hope and creativity to the women in the New Life Mission program.

Each lanyard includes an information tag signed by the Mom who created it. The custom butterfly pin serves as a reminder that together we can help families break the cycle of homelessness.

Lanyard is 18" long with 1" split key ring and 1.5" lanyard clip (20.5" total length). Width is 3/4". (Badge holder not included.)

> 1-4..... \$15 each 5-9 .... \$13 each 10-19 ... \$11 each 20+.... \$9 each