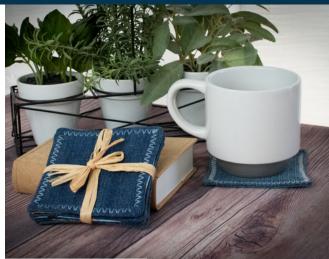

Prefer a pop of color? Your favorite wristlet keychain is available in a wide variety of colors and patterns

Coasters

Our upcycled <u>denim drink</u> <u>coasters</u> make a great conversation piece and a meaningful gift.

Each coaster consists of two pieces of repurposed denim, sewed together and finished with colorful top-stitching.

Set includes 4 coasters, tied together with raffia and placed in a gift box with the Transformed Shop seal on top.

| 1-4   | \$20 each |
|-------|-----------|
| 5-9   | \$17 each |
| 10-19 | \$13 each |
| 20+   | \$10 each |

An information card is included with the handwritten name of the woman in the program that created the set.