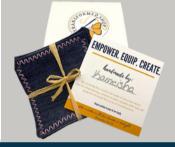

Heart Brannent

Show the love with a <u>heart-shaped ornament.</u> Choose from denim or fabric backside. Seasonal-themed prints available for every holiday.

Each ornament includes an embroidered butterfly patch on the front and "Empower. Equip. Create" label on the back. Size is approximately 4" with twine hook for hanging.

Each ornament comes in a organza bag and a card signed by the woman who handmade it.

|--|

| 12 each |
|---------|
| 11 each |
| 10 each |
| 8 each  |
|         |

Order online www.TransformedShop.com or call (321) 480-9100 Ext. 115