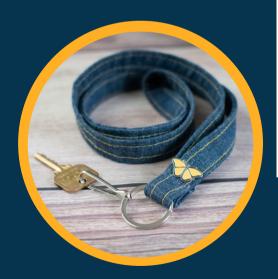

## www.TransformedShop.com

<u>Lanyards</u>

Display your badge on this trendy <u>denim lanyard</u> while giving the gift of hope and creativity to the women in the New Life Mission program.

Each lanyard includes an information tag signed by the Mom who created it. The custom butterfly pin serves as a reminder that together we can help families break the cycle of homelessness.

Lanyard is 18" long with 1" split key ring and 1.5" lanyard clip (20.5" total length). Width is 3/4". (Badge holder not included.)

> 1-4..... \$15 each 5-9 .... \$13 each 10-19 ... \$11 each 20+.... \$9 each