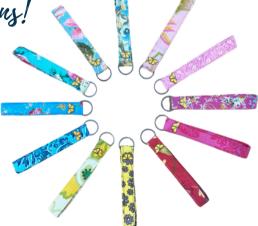

Prefer a pop of color? Your favorite wristlet keychain is available in a wide variety of colors and patterns

Coasters

Our upcycled <u>denim drink</u> <u>coasters</u> make a great conversation piece and a meaningful gift.