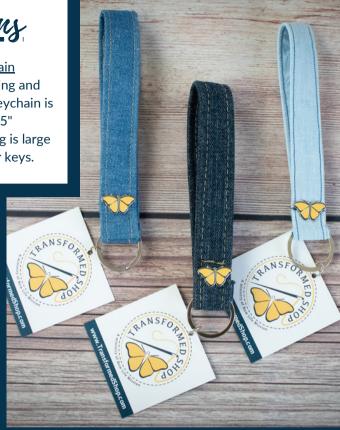

"Working in the Transformed Shop helps me focus on something other than my problems. I always feel better at the end of the day."

-Natalie

Keychains

The <u>denim wristlet keychain</u> features a gold top-stitching and signature butterfly pin. Keychain is 1" wide by 6" long with a 5" opening. Silver 1" split ring is large enough to hold all of your keys.

1-4..... \$12 each 5-9 .... \$11 each 10-19 ... \$10 each 20+ .... \$8 each

You have options!

< < <u>Keychain with</u> <u>carabiner clip</u>. The size of the denim piece is 1/2" wide by 4" long. Black and silver carabiner is 2" long. The black split ring is 3/4".