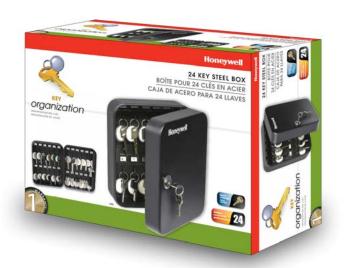

## 6105 & 6106 24 & 48 Key Steel Security Boxes

## **Theft Protection**

- 24 Key Hooks 6105
- 48 Key Hooks 6106
- Key Lock w/ 2 Entry Keys
- Predrilled Mounting Holes
- Mounting Kit with Bolts Included
- Scratch Resistant Powder Coat Finish
- Includes 2 Entry Keys
- One Year Warranty