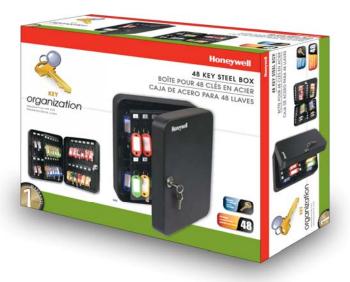

## 6105 & 6106 24 & 48 Key Steel Security Boxes

## **Theft Protection**

- 24 Key Hooks 6105
- 48 Key Hooks 6106
- Key Lock w/ 2 Entry Keys
- Predrilled Mounting Holes
- Mounting Kit with Bolts Included
- Scratch Resistant Powder Coat Finish
- Includes 2 Entry Keys
- One Year Warranty