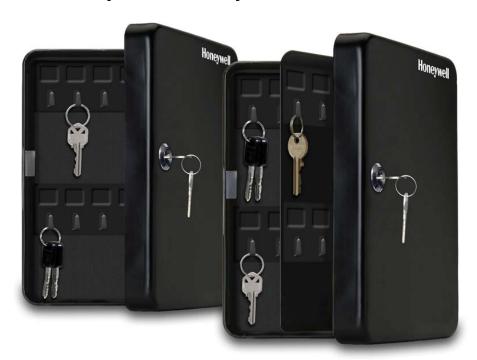

## 6105 & 6106 24 & 48 Key Steel Security Boxes

## **Theft Protection**

- 24 Key Hooks 6105
- 48 Key Hooks 6106
- Key Lock w/ 2 Entry Keys
- Predrilled Mounting Holes
- Mounting Kit with Bolts Included
- Scratch Resistant Powder Coat Finish
- Includes 2 Entry Keys
- One Year Warranty