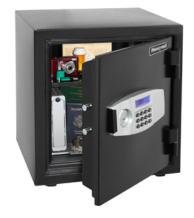

## 2115 Digital Steel Fire & Security Safe

- Two-Hour Fire Protection
- Dual Digital & Key Lock Protection
- Control panel with LED Readout
- Audible Motion & Tilt Alarm
- Programmable Calendar & Clock
- Retrievable User History Log
- Double Steel Wall Construction
- Programmable Dual-User Digital Lock
- 2 Solid Steel Door Bolts
- Includes 2 Emergency Access Keys
- Durable Powder Coat Finish
- Seven Year Warranty
- Lifetime After-Fire Guarantee

## **UNIQUE FEATURES**

Programmable Calendar & Clock

Dual User Event Log Tracking

Audible Motion & Tilt Alarm

Seven Year Warranty

| INSIDE DIMENSIONS                      | OUTSIDE DIMENSIONS                    | PACKAGE DIMENSIONS                   | CAPACITY     | WEIGHT   |
|----------------------------------------|---------------------------------------|--------------------------------------|--------------|----------|
| 13.75 in. H x 12.75 in. W x 12.4 in. D | 18.75 in. H x 16.9 in. W x 18.5 in. D | 20.0 in. H x 18.3 in. W x 19.7 in. D | 1.22 Cu. Ft. | 154 Lbs. |
| 350 mm H x 324 mm W x 316 mm D         | 476 mm H x 428 mm W x 470 mm D        | 510 mm H x 465 mm W x 500 mm D       | 34.5 Liters  | 69.8 kg  |