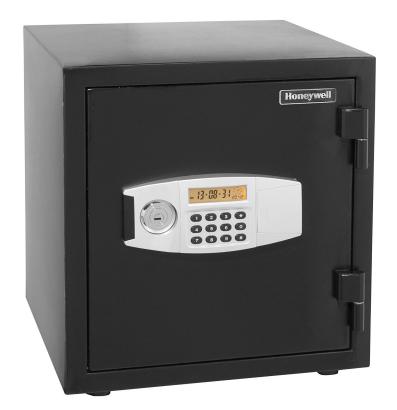

## 2115 Digital Steel Fire & Security Safe

- Two-Hour Fire Protection
- Dual Digital & Key Lock Protection
- Control panel with LED Readout
- Audible Motion & Tilt Alarm
- Programmable Calendar & Clock
- Retrievable User History Log
- Double Steel Wall Construction
- Programmable Dual-User Digital Lock
- 2 Solid Steel Door Bolts
- Includes 2 Emergency Access Keys
- Durable Powder Coat Finish
- Seven Year Warranty
- Lifetime After-Fire Guarantee

## **UNIQUE FEATURES**

Programmable Calendar & Clock

Dual User Event Log Tracking

Audible Motion & Tilt Alarm

Seven Year Warranty

| INSIDE DIMENSIONS                      | OUTSIDE DIMENSIONS                    | PACKAGE DIMENSIONS                   | CAPACITY     | WEIGHT   |
|----------------------------------------|---------------------------------------|--------------------------------------|--------------|----------|
| 13.75 in. H x 12.75 in. W x 12.4 in. D | 18.75 in. H x 16.9 in. W x 18.5 in. D | 20.0 in. H x 18.3 in. W x 19.7 in. D | 1.22 Cu. Ft. | 154 Lbs. |
| 350 mm H x 324 mm W x 316 mm D         | 476 mm H x 428 mm W x 470 mm D        | 510 mm H x 465 mm W x 500 mm D       | 34.5 Liters  | 69.8 kg  |