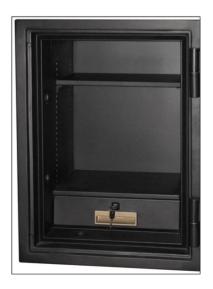

## 2108 Comb. Dial / Key Steel Fire & Security Safe

- Two-Hour Fire Protection
- Dual Combination & Key Lock
  Protection
- Double Steel Wall Construction
- 3 Live / 1 Dead Locking Door Bolts
- Includes 1 Emergency Access Key
- Removable / Adjustable Shelf
- Locking Interior Drawer
- Heavy Duty Steel Casters
- Durable Powder Coat Finish
- Seven Year Warranty
- Lifetime-After Fire Guarantee

| INSIDE DIMENSIONS                    | OUTSIDE DIMENSIONS                    | CAPACITY    | WEIGHT     |
|--------------------------------------|---------------------------------------|-------------|------------|
| 23.4 in. H x 18.2 in. W x 14.2 in. D | 31.5 in. H x 23.6 in. W x 23.65 in. D | 3.5 Cu. Ft. | 375.0 Lbs. |
| 593mm H x 462mm W x 360mm D          | 800mm H x 600mm W x 570mm D           | 99.0 Liters | 170.0 kg   |