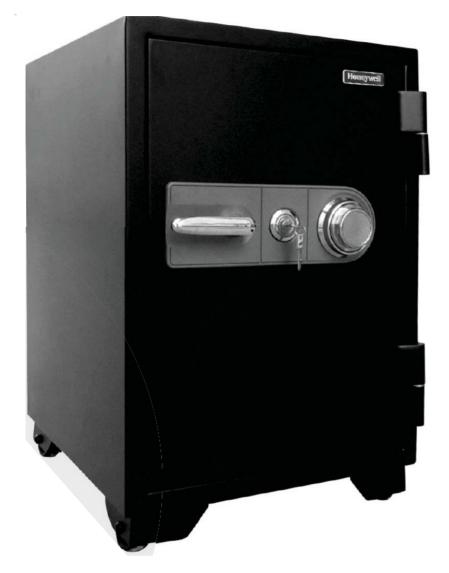

## Honeywell

## 2108 Comb. Dial / Key Steel Fire & Security Safe

- Two-Hour Fire Protection
- Dual Combination & Key Lock
  Protection
- Double Steel Wall Construction
- 3 Live / 1 Dead Locking Door Bolts
- Includes 1 Emergency Access Key
- Removable / Adjustable Shelf
- Locking Interior Drawer
- Heavy Duty Steel Casters
- Durable Powder Coat Finish
- Seven Year Warranty
- Lifetime-After Fire Guarantee