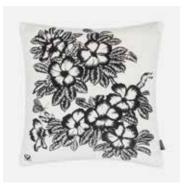

Floral Figment Cushion, 45 x 45cm 051401

Floral Figment Blanket, 160 x 180cm 051501

Rose Scented Candle, 300g 040201

Left From left to right

Lei White Cushion, 40 x 40cm 050501

Lei Black Cushion, 40 x 40cm 050601

Lei White Cushion, 40 x 40cm 050501

# Cushions

Lei White Cushion 40 x 40cm, 100% Cotton 050501

Lei Black Cushion 40 x 40cm, 100% Cotton 050601

Rose Bramble White Cushion 40 x 40cm, 100% Cotton 050701

Rose Bramble Black Cushion 40 x 40cm, 100% Cotton 050801