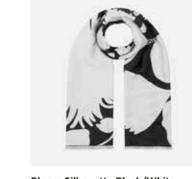

# From top to bottom

Butterfly Bouquet Square Scarf 030801

Monochrome Magnolia Skinny Scarf 034501

Bloom Silhouette Black/White Stole 032001

# **Woven Silk**

Floral White/Black Stole 70 x 200cm, 100% Silk, Woven 032901

Bloom Silhouette Black/White Stole 70 x 200cm, 100% Silk, Woven 032001

Dainty Delight Black/White Stole 70 x 200cm, 100% Silk, Woven 031201