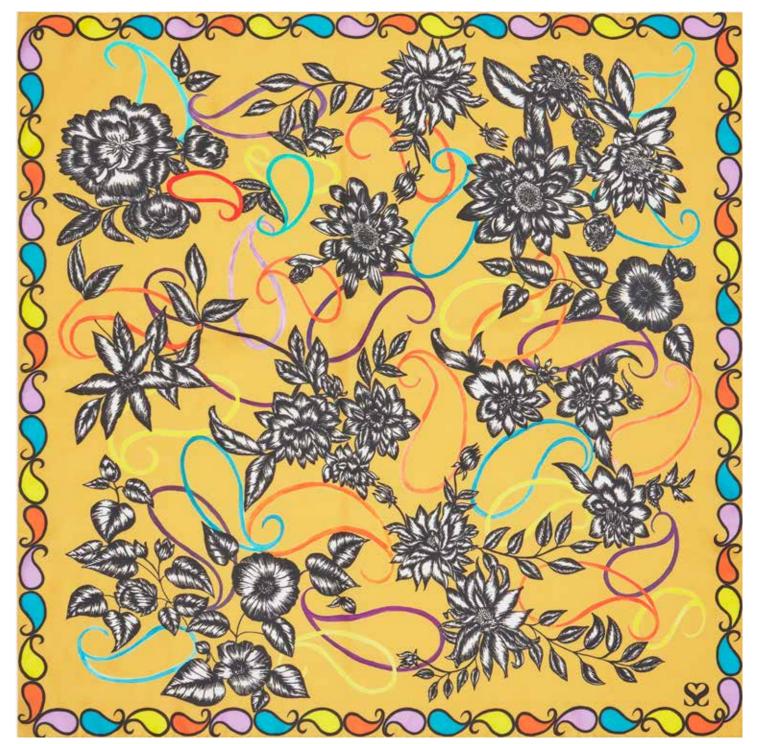

# Left

Paisley Sunshine Square Scarf 034701

Ring o' Roses Square Scarf 140 x 140cm, 100% Silk Twill

Paisley Sunshine Square Scarf 90 x 90cm, 100% Organic Silk Twill 034701

Monochrome Magnolia Skinny Scarf 20 x 160cm, 100% Silk Satin 034501