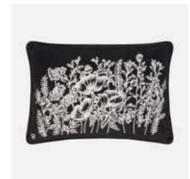

# Following

The Meadow in Black Hand Embroidered Cushion, 50 x 35cm 052101

# Candles

**Jasmine** Scented Candle, 300g 040101

Rose Scented Candle, 300g 040201

Queen of the Night Scented Candle, 300g 040301

**Limited Edition** 

The Meadow in Black
Hand Embroidered Cushion
50 x 35cm, Linen, Cotton with Silk Cord
052101