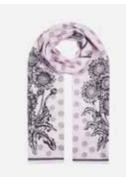

#### Cover

Botanical Garder Square Scarf 030701

**Botanical Garden** Square Scarf 90 x 90cm, 100% Silk Twill 030701

Summer Inspiration Shawl 70 x 200cm, 100% Silk Twill 030901

Tulip Tribe Square Scarf 130 x 130cm, 100% Silk Twill 030501

Paisley Cream Square Scarf 90 x 90cm, 100% Organic Silk Twill 034601