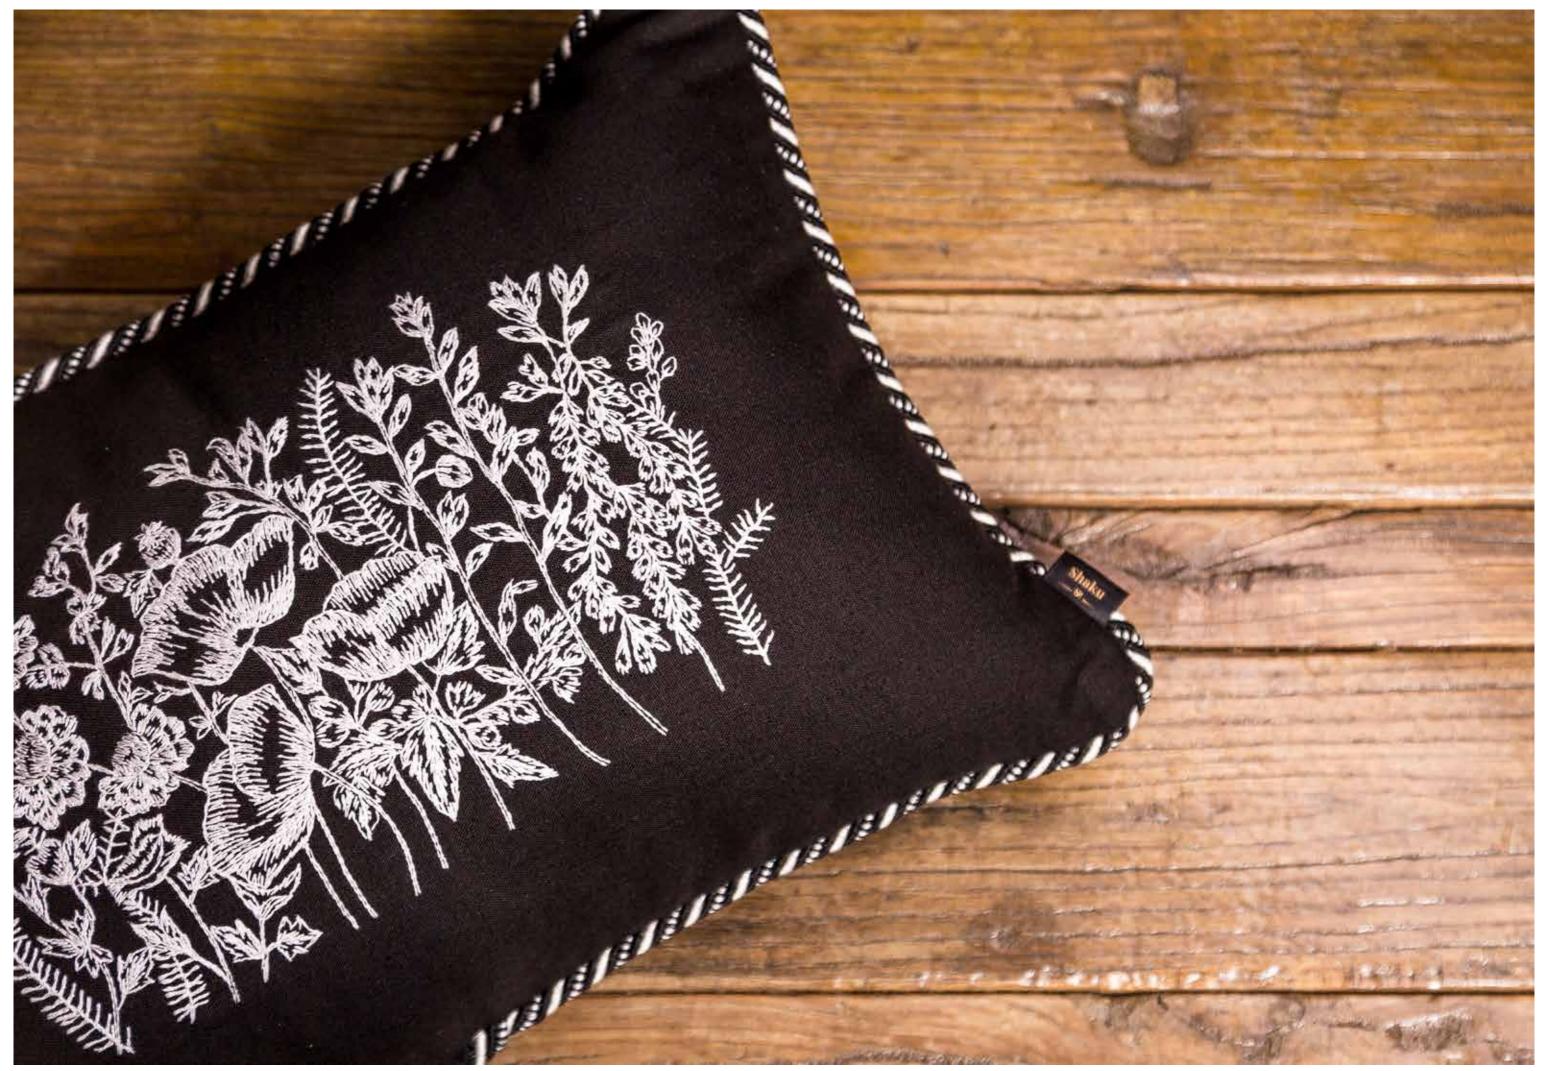

# Following

The Meadow in Black Hand Embroidered Cushion, 50 x 35cm 052101

# Candles

**Jasmine** Scented Candle, 300g 040101

Rose Scented Candle, 300g 040201

Queen of the Night Scented Candle, 300g 040301

**Limited Edition** 

The Meadow in Black
Hand Embroidered Cushion
50 x 35cm, Linen, Cotton with Silk Cord
052101

The Meadow in White
Hand Embroidered Cushion
50 x 35cm, Linen, Cotton with Silk Cord
052001

Floral Figment Knitted Cushion 45 x 45cm, 100% Wool 051401

**Jasmine Small** Scented Candle, 75g 040106

Rose Small Scented Candle, 75g 040206