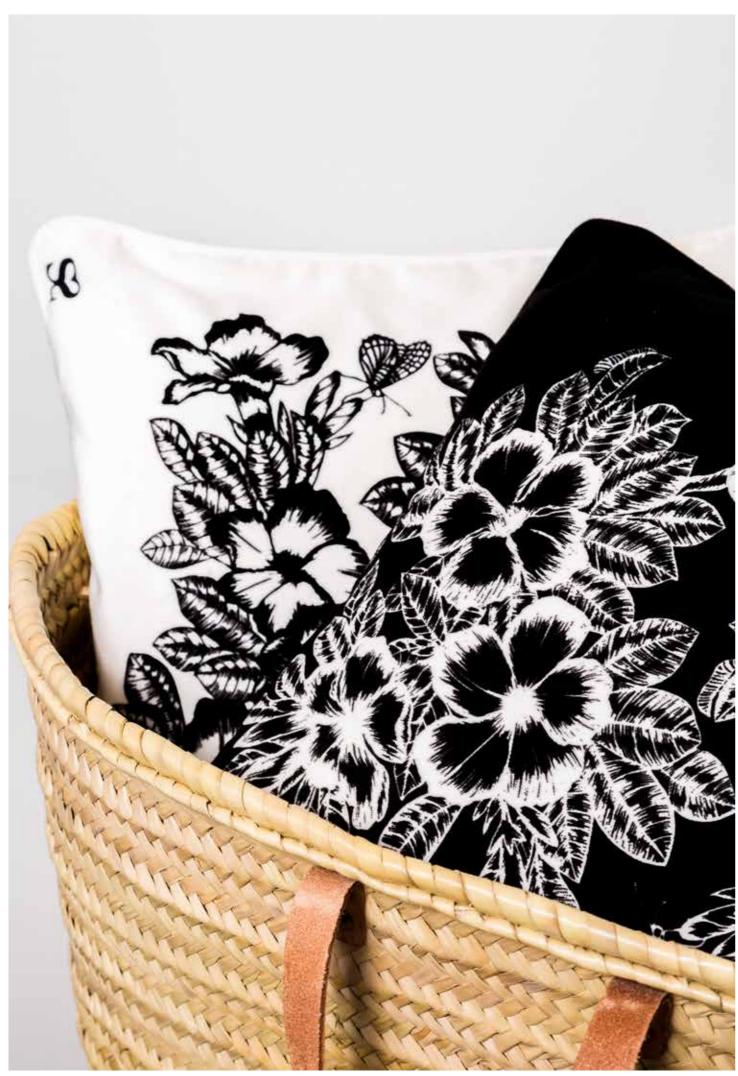

#### Next From left to right

Rose Bramble White Cushion, 40 x 40cm 050701

Lei Black Cushion, 40 x 40cm 050601

Meadow Black Cushion, 50 x 35cm 051001

Dahlia Cushion, 60 x 60cm 051101

Rose Bramble Black Cushion, 40 x 40cm 050801

# Cushions

Lei White Cushion 40 x 40cm, 100% Cotton 050501

Lei Black Cushion 40 x 40cm, 100% Cotton 050601

Rose Bramble White Cushion 40 x 40cm, 100% Cotton 050701

Rose Bramble Black Cushion 40 x 40cm, 100% Cotton 050801

Meadow White Cushion 50 x 35cm, 100% Cotton 050901

Meadow Black Cushion 50 x 35cm, 100% Cotton 051001

Dahlia Cushion 60 x 60cm, 100% Cotton 051101

Sweet Vista Embroidered Cushion 50 x 35cm, Cotton & Elastane 051201