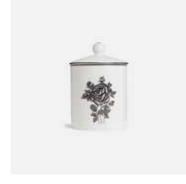

### Previous From left to right

Rose Scented Candle, 300g 040201

Jasmine Scented Candle, 300g 040101

Jasmine Small Scented Candle, 75g 040106

Queen of the Night Scented Candle, 300g 040301

Queen of the Night Small Scented Candle, 75g 040306

> Rose Small Scented Candle, 75g 040206

### Right From left & right

Queen of the Night Small Scented Candle, 75g 040306

> Rose Small Scented Candle, 75g 040206

Jasmine Scented Candle, 300g 040101

Jasmine Small Scented Candle, 75g 040106

Queen of the Night Scented Candle, 300g 040301

# Candles

**Jasmine** Scented Candle, 300g 040101

Rose Scented Candle, 300g 040201

Queen of the Night Scented Candle, 300g 040301

**Limited Edition** 

The Meadow in Black
Hand Embroidered Cushion
50 x 35cm, Linen, Cotton with Silk Cord
052101