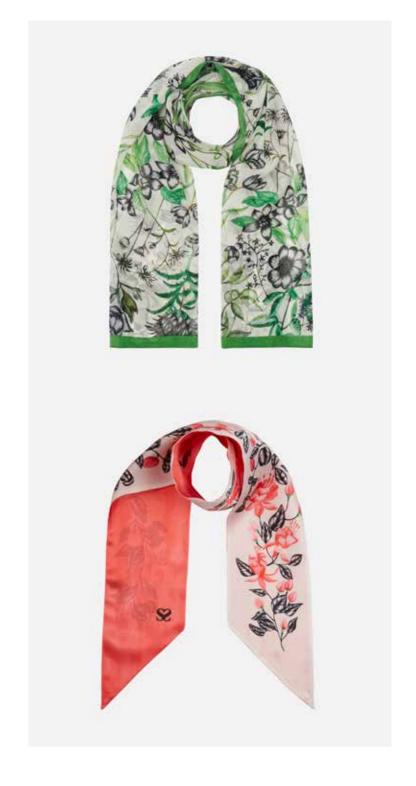

#### Cover

Botanical Garder Square Scarf 030701

#### L

Floral White/Black Stole 032901

Butterfly Bouquet Square Scarf 030801

**Botanical Garden** Square Scarf 90 x 90cm, 100% Silk Twill 030701

Summer Inspiration Shawl 70 x 200cm, 100% Silk Twill 030901

Tulip Tribe Square Scarf 130 x 130cm, 100% Silk Twill 030501

Paisley Cream Square Scarf 90 x 90cm, 100% Organic Silk Twill 034601