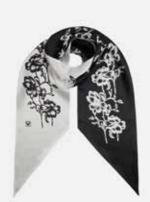

#### L

Floral White/Black Stole 032901

Butterfly Bouquet Square Scarf 030801

# **Woven Silk**

Floral White/Black Stole 70 x 200cm, 100% Silk, Woven 032901

Bloom Silhouette Black/White Stole 70 x 200cm, 100% Silk, Woven 032001

Dainty Delight Black/White Stole 70 x 200cm, 100% Silk, Woven 031201