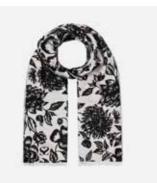

#### L

Floral White/Black Stole 032901

Butterfly Bouquet Square Scarf 030801

# **Woven Silk**

Floral White/Black Stole 70 x 200cm, 100% Silk, Woven 032901

Bloom Silhouette Black/White Stole 70 x 200cm, 100% Silk, Woven 032001

Dainty Delight Black/White Stole 70 x 200cm, 100% Silk, Woven 031201