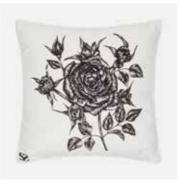

#### Next From left to right

Rose Bramble White Cushion, 40 x 40cm 050701

Lei Black Cushion, 40 x 40cm 050601

Meadow Black Cushion, 50 x 35cm 051001

Dahlia Cushion, 60 x 60cm 051101

Rose Bramble Black Cushion, 40 x 40cm 050801

# Cushions

Lei White Cushion 40 x 40cm, 100% Cotton 050501

Lei Black Cushion 40 x 40cm, 100% Cotton 050601

Rose Bramble White Cushion 40 x 40cm, 100% Cotton 050701

Rose Bramble Black Cushion 40 x 40cm, 100% Cotton 050801