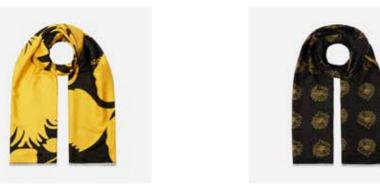

**Embroidered** 

Golden Anther Blue Stole 70 x 200cm, 100% Silk, Woven 031101

**Golden Anther Red** Stole 70 x 200cm, 100% Silk, Woven 031001

Monogram Black Stole 70 x 200cm, 100% Silk, Woven 032501

Floral Yellow/Black Stole 70 x 200cm, 100% Silk, Woven 033101

Floral Blue/Black Stole 70 x 200cm, 100% Silk, Woven 033001

**Bloom Silhouette Black/Yellow** 

Stole 70 x 200cm, 100% Silk, Woven 032101

Bloom Silhouette Black/Blue Stole 70 x 200cm, 100% Silk, Woven 032301