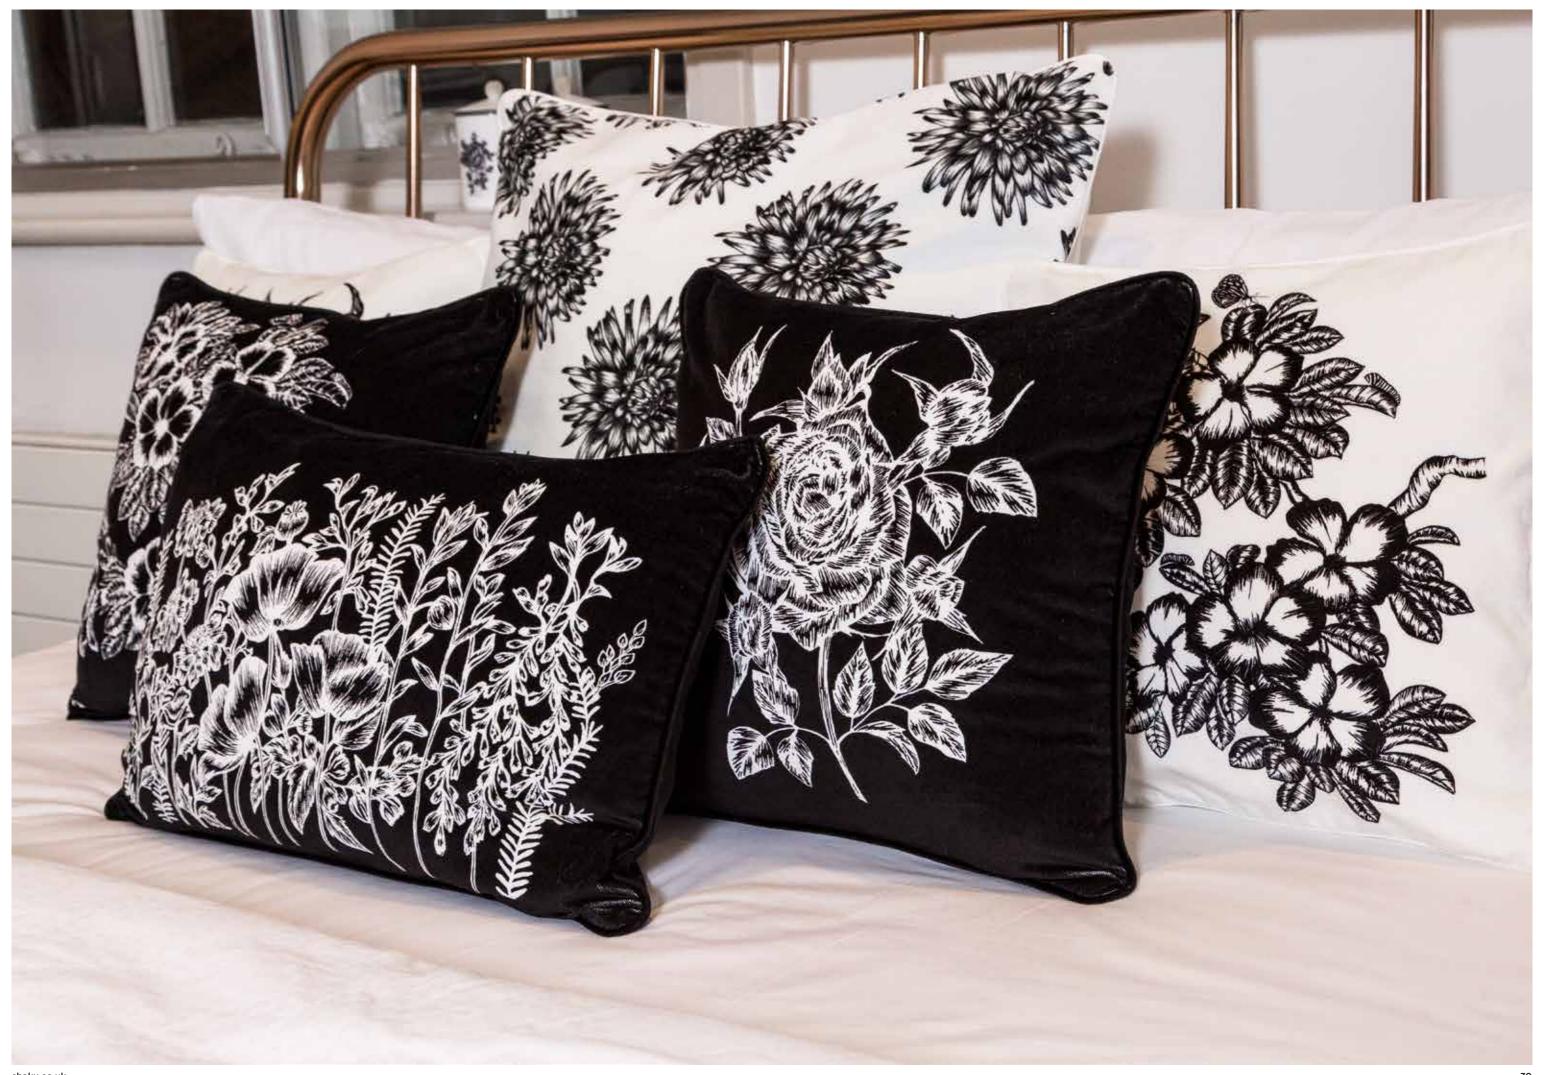

Floral Figment Cushion, 45 x 45cm 051401

Floral Figment Blanket, 160 x 180cm 051501

Rose Scented Candle, 300g 040201

Left From left to right

Lei White Cushion, 40 x 40cm 050501

Lei Black Cushion, 40 x 40cm 050601

#### Next From left to right

Rose Bramble White Cushion, 40 x 40cm 050701

Lei Black Cushion, 40 x 40cm 050601

Meadow Black Cushion, 50 x 35cm 051001

Dahlia Cushion, 60 x 60cm 051101

Rose Bramble Black Cushion, 40 x 40cm 050801

# Candles

**Jasmine** Scented Candle, 300g 040101

Rose Scented Candle, 300g 040201

Queen of the Night Scented Candle, 300g 040301

**Limited Edition** 

The Meadow in Black
Hand Embroidered Cushion
50 x 35cm, Linen, Cotton with Silk Cord
052101

The Meadow in White
Hand Embroidered Cushion
50 x 35cm, Linen, Cotton with Silk Cord
052001

Floral Figment Knitted Cushion 45 x 45cm, 100% Wool 051401

**Jasmine Small** Scented Candle, 75g 040106

Rose Small Scented Candle, 75g 040206

# Cushions

Lei White Cushion 40 x 40cm, 100% Cotton 050501

Lei Black Cushion 40 x 40cm, 100% Cotton 050601

Rose Bramble White Cushion 40 x 40cm, 100% Cotton 050701

Rose Bramble Black Cushion 40 x 40cm, 100% Cotton 050801

Meadow White Cushion 50 x 35cm, 100% Cotton 050901

Meadow Black Cushion 50 x 35cm, 100% Cotton 051001

Dahlia Cushion 60 x 60cm, 100% Cotton 051101

Sweet Vista Embroidered Cushion 50 x 35cm, Cotton & Elastane 051201