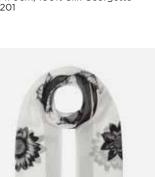

#### L

Floral White/Black Stole 032901

Butterfly Bouquet Square Scarf 030801

# **Woven Silk**

Floral White/Black Stole 70 x 200cm, 100% Silk, Woven 032901

Bloom Silhouette Black/White Stole 70 x 200cm, 100% Silk, Woven 032001

Dainty Delight Black/White Stole 70 x 200cm, 100% Silk, Woven 031201