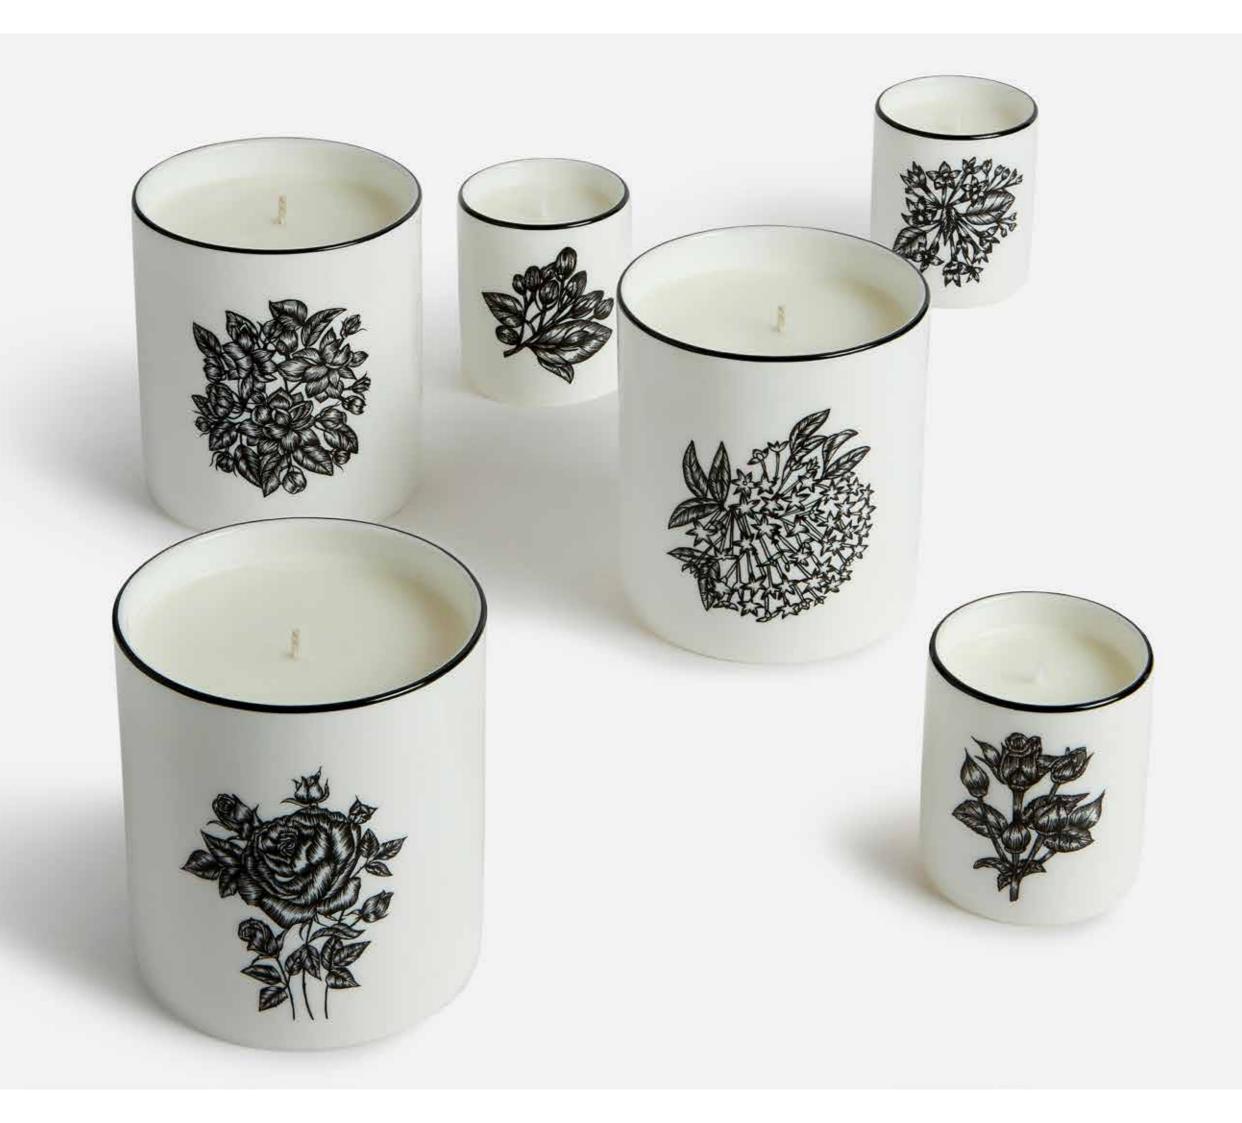

### Previous From left to right

Rose Scented Candle, 300g 040201

Jasmine Scented Candle, 300g 040101

Jasmine Small Scented Candle, 75g 040106

Queen of the Night Scented Candle, 300g 040301

Queen of the Night Small Scented Candle, 75g 040306

# Candles

**Jasmine** Scented Candle, 300g 040101

Rose Scented Candle, 300g 040201

Queen of the Night Scented Candle, 300g 040301

**Limited Edition** 

The Meadow in Black
Hand Embroidered Cushion
50 x 35cm, Linen, Cotton with Silk Cord
052101

The Meadow in White
Hand Embroidered Cushion
50 x 35cm, Linen, Cotton with Silk Cord
052001

Floral Figment Knitted Cushion 45 x 45cm, 100% Wool 051401

**Jasmine Small** Scented Candle, 75g 040106

Rose Small Scented Candle, 75g 040206

**Queen of the Night Small** Scented Candle, 75g 040306

Floral Figment Knitted Blanket 160 x 180cm, 100% Wool 051501