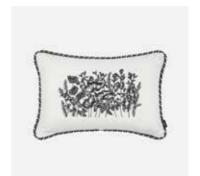

# Following

The Meadow in Black Hand Embroidered Cushion, 50 x 35cm 052101

# Candles

**Jasmine** Scented Candle, 300g 040101

Rose Scented Candle, 300g 040201

Queen of the Night Scented Candle, 300g 040301

**Limited Edition** 

The Meadow in Black
Hand Embroidered Cushion
50 x 35cm, Linen, Cotton with Silk Cord
052101

The Meadow in White
Hand Embroidered Cushion
50 x 35cm, Linen, Cotton with Silk Cord
052001

Floral Figment Knitted Cushion 45 x 45cm, 100% Wool 051401

**Jasmine Small** Scented Candle, 75g 040106

Rose Small Scented Candle, 75g 040206