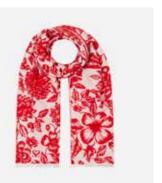

Hiroki Kojima

Hannah Brooke

Floral Red/White Stole 70 x 200cm, 100% Silk, Woven

Bloom Silhouette Red/White Stole 70 x 200cm, 100% Silk, Woven

Dainty Delight Red/Black Stole 70 x 200cm, 100% Silk, Woven 031301