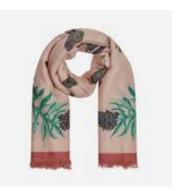

# From top to bottom

Forest Sunrise Shawl 034201

Fuchsia Skinny Scarf 034301

Forest Sunset Shawl 65 x 170cm, 100% Silk Georgette 034101

Floral Monochrome Black Shawl 65 x 170cm, 100% Silk Georgette 033901

Forest Sunrise Shawl 65 x 170cm, 100% Silk Georgette 034201