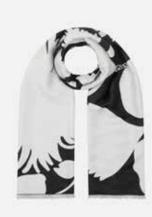

# From top to bottom

Butterfly Bouquet Square Scarf 030801

Monochrome Magnolia Skinny Scarf 034501

Bloom Silhouette Black/White Stole 032001

# **Woven Silk**

Floral White/Black Stole 70 x 200cm, 100% Silk, Woven 032901

Bloom Silhouette Black/White Stole 70 x 200cm, 100% Silk, Woven 032001

Dainty Delight Black/White Stole 70 x 200cm, 100% Silk, Woven 031201