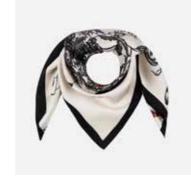

#### L

Floral White/Black Stole 032901

Butterfly Bouquet Square Scarf 030801

# **Woven Silk**

Floral White/Black Stole 70 x 200cm, 100% Silk, Woven 032901

Bloom Silhouette Black/White Stole 70 x 200cm, 100% Silk, Woven 032001

Dainty Delight Black/White Stole 70 x 200cm, 100% Silk, Woven 031201