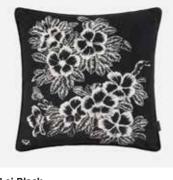

Floral Figment Cushion, 45 x 45cm 051401

Floral Figment Blanket, 160 x 180cm 051501

Rose Scented Candle, 300g 040201

Left From left to right

Lei White Cushion, 40 x 40cm 050501

Lei Black Cushion, 40 x 40cm 050601

#### Next From left to right

Rose Bramble White Cushion, 40 x 40cm 050701

Lei Black Cushion, 40 x 40cm 050601

Meadow Black Cushion, 50 x 35cm 051001

Dahlia Cushion, 60 x 60cm 051101

Rose Bramble Black Cushion, 40 x 40cm 050801

# Cushions

Lei White Cushion 40 x 40cm, 100% Cotton 050501

Lei Black Cushion 40 x 40cm, 100% Cotton 050601

Rose Bramble White Cushion 40 x 40cm, 100% Cotton 050701

Rose Bramble Black Cushion 40 x 40cm, 100% Cotton 050801