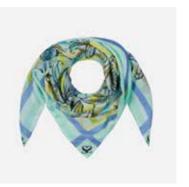

#### Cover

Botanical Garder Square Scarf 030701

**Botanical Garden** Square Scarf 90 x 90cm, 100% Silk Twill 030701

Summer Inspiration Shawl 70 x 200cm, 100% Silk Twill 030901

Tulip Tribe Square Scarf 130 x 130cm, 100% Silk Twill 030501

Paisley Cream Square Scarf 90 x 90cm, 100% Organic Silk Twill 034601