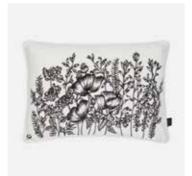

Meadow White Cushion 50 x 35cm, 100% Cotton 050901

Meadow Black Cushion 50 x 35cm, 100% Cotton 051001

Dahlia Cushion 60 x 60cm, 100% Cotton 051101

Sweet Vista Embroidered Cushion 50 x 35cm, Cotton & Elastane 051201