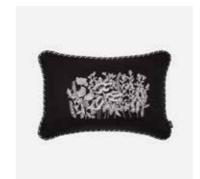

# Following

The Meadow in Black Hand Embroidered Cushion, 50 x 35cm 052101

# Candles

**Jasmine** Scented Candle, 300g 040101

Rose Scented Candle, 300g 040201

Queen of the Night Scented Candle, 300g 040301

**Limited Edition** 

The Meadow in Black
Hand Embroidered Cushion
50 x 35cm, Linen, Cotton with Silk Cord
052101

The Meadow in White
Hand Embroidered Cushion
50 x 35cm, Linen, Cotton with Silk Cord
052001

Floral Figment Knitted Cushion 45 x 45cm, 100% Wool 051401

**Jasmine Small** Scented Candle, 75g 040106

Rose Small Scented Candle, 75g 040206