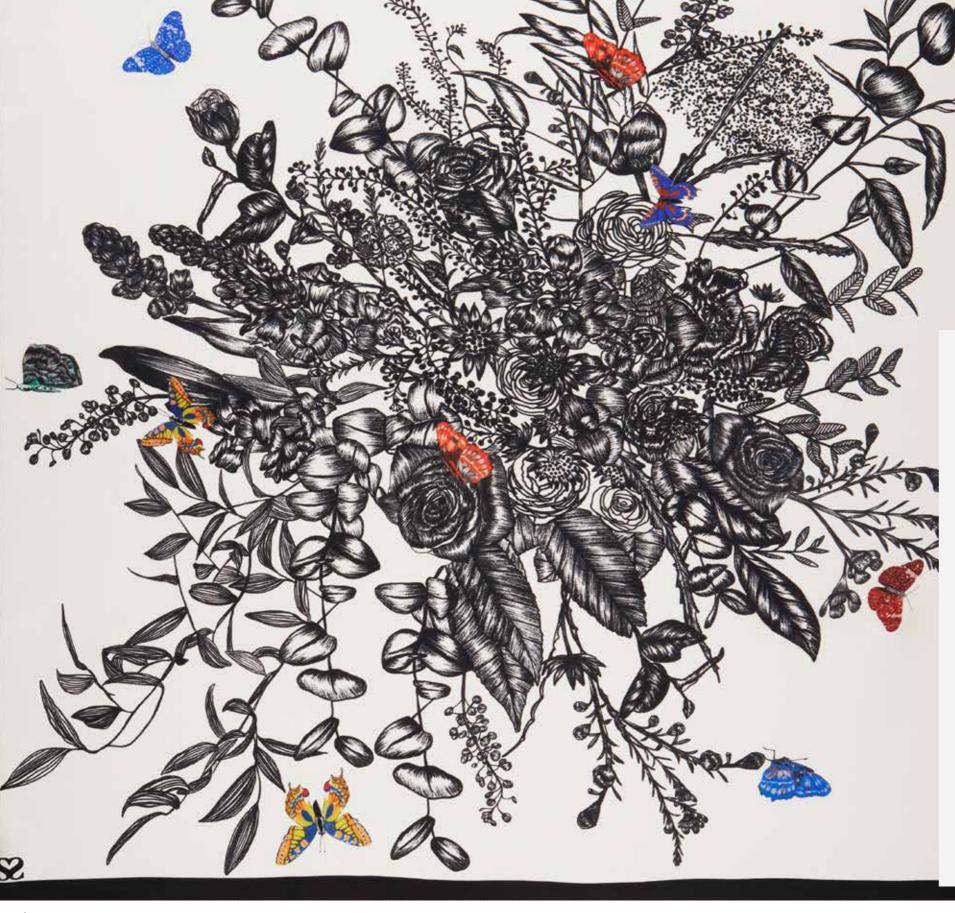

#### L

Floral White/Black Stole 032901

Butterfly Bouquet Square Scarf 030801

## Next From top to bottom

Daisy Blush Shawl 035201

Ladybirds in Pink Square Scarf 035401

Butterfly Bouquet Square Scarf 030801

shaku.co.uk

Tulip Tribe Square Scarf 030501

# From top to bottom

Butterfly Bouquet Square Scarf 030801

Monochrome Magnolia Skinny Scarf 034501

Bloom Silhouette Black/White Stole 032001

Butterfly Bouquet Square Scarf 65 x 65cm, 100% Silk Twill 030801

Rainbow Posy Skinny Scarf 6 x 100cm, 100% Silk Satin 033301

Silk Satin

Fuchsia Skinny Scarf 10 x 100cm, 100% Silk Satin 034301

Snowdrop Skinny Scarf 10 x 100cm, 100% Silk Satin 034401