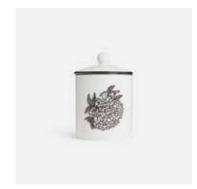

### Previous From left to right

Rose Scented Candle, 300g 040201

Jasmine Scented Candle, 300g 040101

Jasmine Small Scented Candle, 75g 040106

Queen of the Night Scented Candle, 300g 040301

Queen of the Night Small Scented Candle, 75g 040306

> Rose Small Scented Candle, 75g 040206

### Right From left & right

Queen of the Night Small Scented Candle, 75g 040306

> Rose Small Scented Candle, 75g 040206

Jasmine Scented Candle, 300g 040101

Jasmine Small Scented Candle, 75g 040106

Queen of the Night Scented Candle, 300g 040301

# Candles

**Jasmine** Scented Candle, 300g 040101

Rose Scented Candle, 300g 040201

Queen of the Night Scented Candle, 300g 040301

**Limited Edition** 

The Meadow in Black
Hand Embroidered Cushion
50 x 35cm, Linen, Cotton with Silk Cord
052101