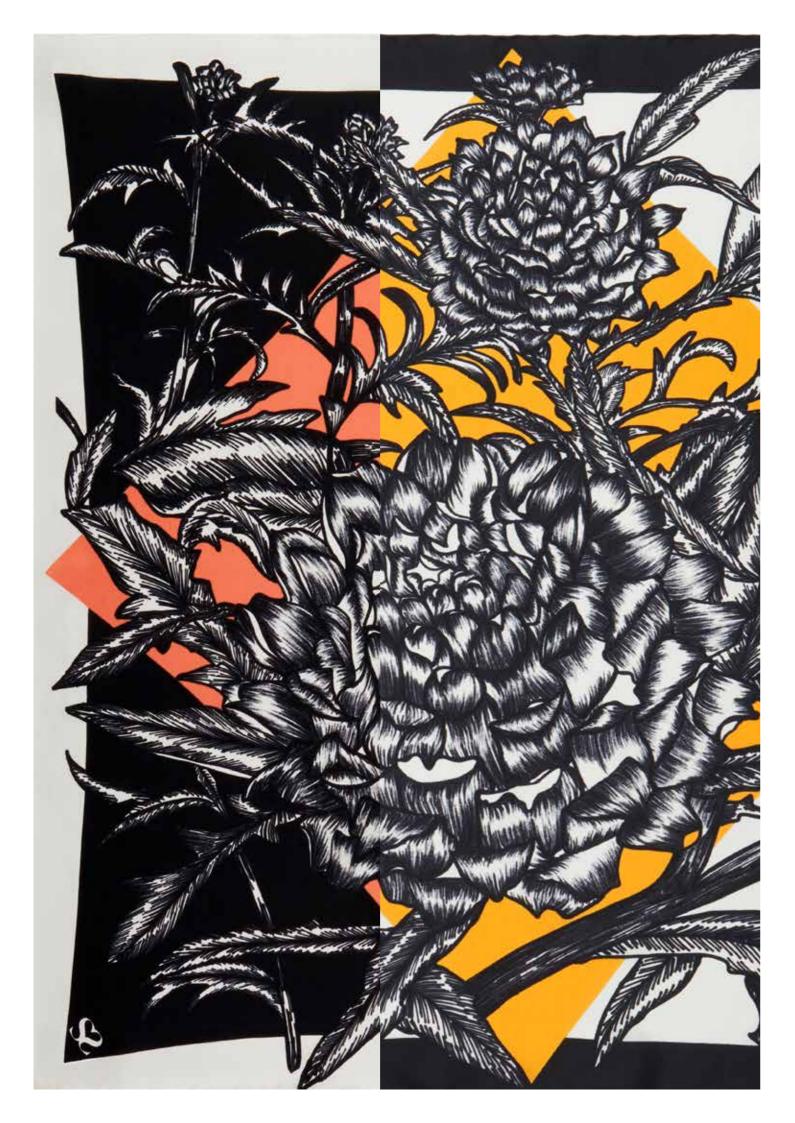

#### Cover

Botanical Garder Square Scarf 030701

**Botanical Garden** Square Scarf 90 x 90cm, 100% Silk Twill 030701

Summer Inspiration Shawl 70 x 200cm, 100% Silk Twill 030901

Tulip Tribe Square Scarf 130 x 130cm, 100% Silk Twill 030501

Paisley Cream Square Scarf 90 x 90cm, 100% Organic Silk Twill 034601