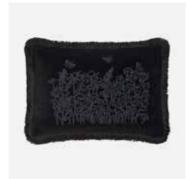

# Following

The Meadow in Black Hand Embroidered Cushion, 50 x 35cm 052101

# Candles

**Jasmine** Scented Candle, 300g 040101

Rose Scented Candle, 300g 040201

Queen of the Night Scented Candle, 300g 040301

**Limited Edition** 

The Meadow in Black
Hand Embroidered Cushion
50 x 35cm, Linen, Cotton with Silk Cord
052101