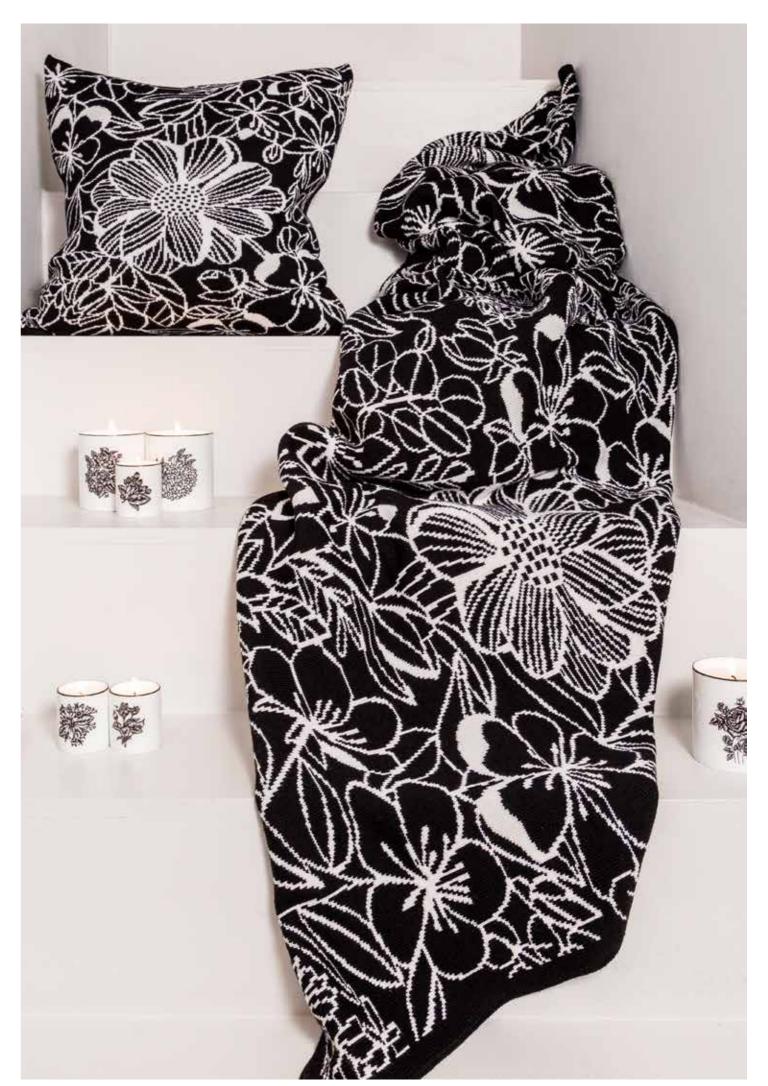

Floral Figment Cushion, 45 x 45cm 051401

Floral Figment Blanket, 160 x 180cm 051501

Rose Scented Candle, 300g 040201

Left From left to right

Lei White Cushion, 40 x 40cm 050501

Lei Black Cushion, 40 x 40cm 050601

The Meadow in White
Hand Embroidered Cushion
50 x 35cm, Linen, Cotton with Silk Cord
052001

Floral Figment Knitted Cushion 45 x 45cm, 100% Wool 051401

**Jasmine Small** Scented Candle, 75g 040106

Rose Small Scented Candle, 75g 040206

**Queen of the Night Small** Scented Candle, 75g 040306

Floral Figment Knitted Blanket 160 x 180cm, 100% Wool 051501