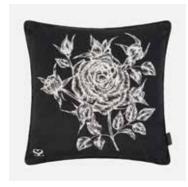

#### Next From left to right

Rose Bramble White Cushion, 40 x 40cm 050701

Lei Black Cushion, 40 x 40cm 050601

Meadow Black Cushion, 50 x 35cm 051001

Dahlia Cushion, 60 x 60cm 051101

Rose Bramble Black Cushion, 40 x 40cm 050801

# Cushions

Lei White Cushion 40 x 40cm, 100% Cotton 050501

Lei Black Cushion 40 x 40cm, 100% Cotton 050601

Rose Bramble White Cushion 40 x 40cm, 100% Cotton 050701

Rose Bramble Black Cushion 40 x 40cm, 100% Cotton 050801