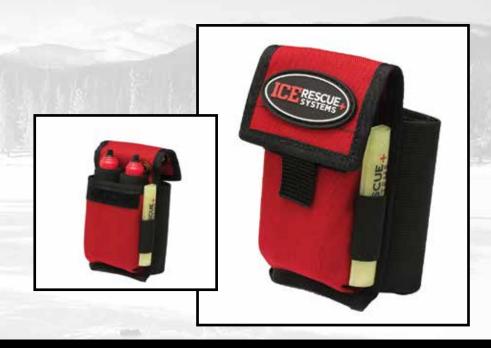

## ICE RESCUE + GET a GRIP® WRIST MOUNTS

Get a Grip® Ice Awls are easily stowed in a convenient ice awl wrist mount. We highly recommend Ice Rescue System's wrist awl mounts for Ice Rescue Suits that do not have a place for ice awls.

- + One size fits all.
- Chemical Light attachment point
- + Forever Glowstick sold separately

(844) 423-7377 (844) ICE-RESQ