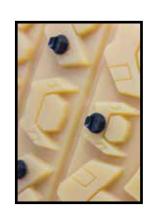

## GET a GRIP® SOLEMATES

For those who spend any time on snow and ice and want a fast, economical way to help prevent slippage on snow and ice. Directly insert **GET a GRIP® SOLEMATES** into your soles. **GET a GRIP® for SOLEMATES**.

- + Our GET a GRIP® SOLEMATES are made of case-hardened steel
- + Installation tool included for ease of insertion
- + Should only be used on thick soled boots.