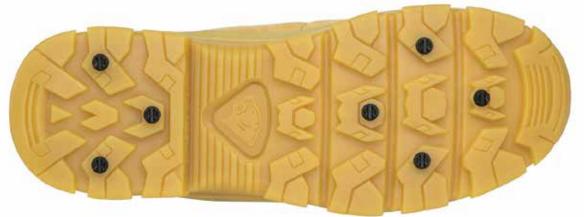

## GET a GRIP® SOLEMATES

For those who spend any time on snow and ice and want a fast, economical way to help prevent slippage on snow and ice. Directly insert **GET a GRIP® SOLEMATES** into your soles. **GET a GRIP® for SOLEMATES**.

- + Our GET a GRIP® SOLEMATES are made of case-hardened steel
- + Installation tool included for ease of insertion
- + Should only be used on thick soled boots.