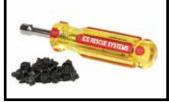

- + Our GET a GRIP® SOLEMATES are made of case-hardened steel
- + Installation tool included for ease of insertion
- + Should only be used on thick soled boots.