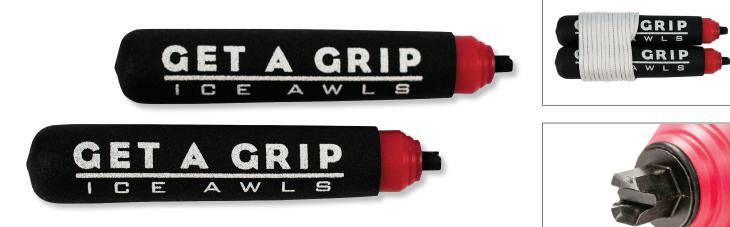

## Self Rescue Tool for Weak Ice Submergence

When submergence through weak ice happens, it's time for **GET a GRIP® ICE AWLS Ice Rescue Systems** to go into action. We have spent countless hours with professional rescuers developing what they needed to increase their safety. They wanted a product that worked flawlessly time and time again that didn't have any moving parts that would break and leave them stranded. They needed something they could count on 100% of the time. They wanted a product that just didn't chip the ice but held firm to the ice. This ultimately resulted in the creation of **GET a GRIP® ICE AWLS** by **Ice Rescue Systems**.

## FEATURES

- +85% MORE GRIP
- + Slimmer Profile
- + 72" Cord
- + Easier Extrication
- + Lifetime Guarantee
- + Faster Extrication
- + No Moving Parts
- + High Visibility
- + Ice Rescue Suit Compatible