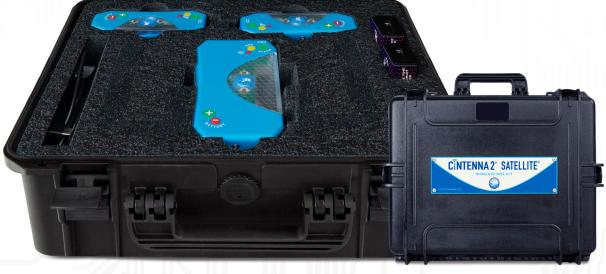

## **CINTENNA 2®/SATELLITE® KIT**

Our Cintenna 2® Satellite® kit allows you to choose whether you want to transmit from your new Satellite® (shown here) or you can pull out the perforated foam to fit your AKS!

## CINTENNA 2®/SATELLITE® KIT\*

2 CINTENNA 2® /DIPOLE ANTENNA 1 SATELLITE® USB CABLES POWER CHARGERS