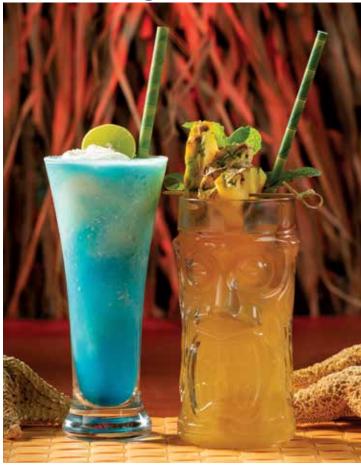

#### JUMBO/ECO-FLEX®

Standard Straw Size Water, Soda, Latte and Alcohol Beverages 0.227" ID 0.248" OD 7.75" & 10" Stock Lengths

Actual straw inner diameter shown