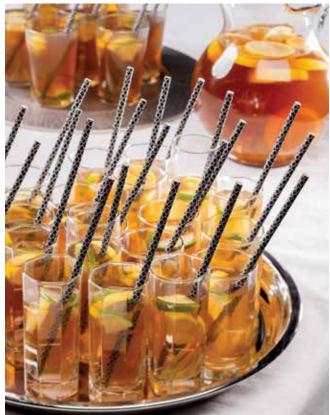

### Eco-Flex<sup>®</sup> Size Guide

Wrapped - 7.75" and 10" Color - White or Printed

Custom Designs Available!

**Eco-Flex® Options** = Eco-Flex® is a registered trademark of Aardvark® Paper Drinking Straws. It is only available in the Jumbo diameter and only in 7.75" & 10" Stock Lengths