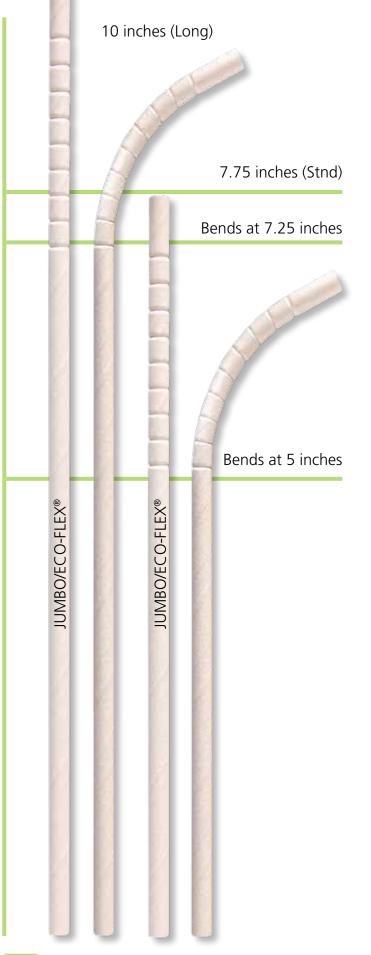

### Eco-Flex<sup>®</sup> Size Guide

Wrapped - 7.75" and 10" Color - White or Printed

Custom Designs Available!

**Eco-Flex® Options** = Eco-Flex® is a registered trademark of Aardvark® Paper Drinking Straws. It is only available in the Jumbo diameter and only in 7.75" & 10" Stock Lengths

#### JUMBO/ECO-FLEX®

Standard Straw Size Water, Soda, Latte and Alcohol Beverages 0.227" ID 0.248" OD 7.75" & 10" Stock Lengths

Actual straw inner diameter shown