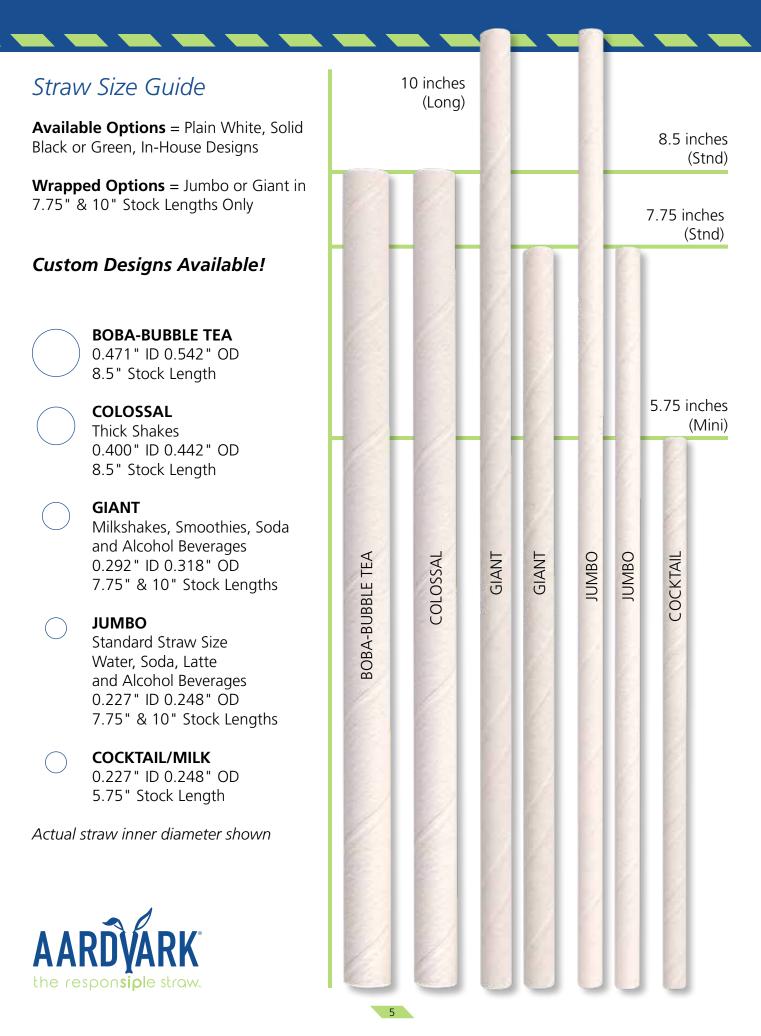

### Eco-Flex<sup>®</sup> Size Guide

Wrapped - 7.75" and 10" Color - White or Printed

Custom Designs Available!

**Eco-Flex® Options** = Eco-Flex® is a registered trademark of Aardvark® Paper Drinking Straws. It is only available in the Jumbo diameter and only in 7.75" & 10" Stock Lengths

#### JUMBO/ECO-FLEX®

Standard Straw Size Water, Soda, Latte and Alcohol Beverages 0.227" ID 0.248" OD 7.75" & 10" Stock Lengths

Actual straw inner diameter shown

We also have the ability to create custom logo-designed straws and wrappers -Putting your brand and message at your customer's fingertips.

| Straw Size<br>Inner Diameter<br>(Inches) | Cocktail<br>0.227"                                                                                                                                                                                                                                                                                                                                                                                                                                                                                                                                                                                                                                                                                                                                                                                                                                                                                                                                                                                                                                                                                                                                                                                                                                                                                                                                                                                                                                                                                                                                                                                                                                                                                                                                                                                                                                                                                                                                                                                                | Jumbo<br>0.227"                   | Giant<br>0.292"                    | Colossal                         | Boba-Bubble Tea        |
|------------------------------------------|-------------------------------------------------------------------------------------------------------------------------------------------------------------------------------------------------------------------------------------------------------------------------------------------------------------------------------------------------------------------------------------------------------------------------------------------------------------------------------------------------------------------------------------------------------------------------------------------------------------------------------------------------------------------------------------------------------------------------------------------------------------------------------------------------------------------------------------------------------------------------------------------------------------------------------------------------------------------------------------------------------------------------------------------------------------------------------------------------------------------------------------------------------------------------------------------------------------------------------------------------------------------------------------------------------------------------------------------------------------------------------------------------------------------------------------------------------------------------------------------------------------------------------------------------------------------------------------------------------------------------------------------------------------------------------------------------------------------------------------------------------------------------------------------------------------------------------------------------------------------------------------------------------------------------------------------------------------------------------------------------------------------|-----------------------------------|------------------------------------|----------------------------------|------------------------|
| Wrapped Straws                           | Only availab                                                                                                                                                                                                                                                                                                                                                                                                                                                                                                                                                                                                                                                                                                                                                                                                                                                                                                                                                                                                                                                                                                                                                                                                                                                                                                                                                                                                                                                                                                                                                                                                                                                                                                                                                                                                                                                                                                                                                                                                      | ole with the jur                  | nbo and giants                     | in both 7.75                     | and 10" lengths        |
| Packaging<br>Options                     | Small Case: 8 inner boxes for easier distribution         Bulk Case: 2 rows of straws neatly packed         Retail Packs: Kraft brown paper box.         Image: Comparison of the straw of the stra |                                   |                                    | All control and the              |                        |
| Available Colors<br>& Designs            | We offer standard and Eco-Flex <sup>®</sup> straws in various different colors and designs.                                                                                                                                                                                                                                                                                                                                                                                                                                                                                                                                                                                                                                                                                                                                                                                                                                                                                                                                                                                                                                                                                                                                                                                                                                                                                                                                                                                                                                                                                                                                                                                                                                                                                                                                                                                                                                                                                                                       |                                   |                                    | us different                     |                        |
| Shipping                                 | Pre Paid Freight: Stock MOQ - 48 Cases<br>Custom MOQ - 4 Cases                                                                                                                                                                                                                                                                                                                                                                                                                                                                                                                                                                                                                                                                                                                                                                                                                                                                                                                                                                                                                                                                                                                                                                                                                                                                                                                                                                                                                                                                                                                                                                                                                                                                                                                                                                                                                                                                                                                                                    |                                   |                                    | 25                               |                        |
| Custom Straws<br>& Wrappers              | Wi<br>Se                                                                                                                                                                                                                                                                                                                                                                                                                                                                                                                                                                                                                                                                                                                                                                                                                                                                                                                                                                                                                                                                                                                                                                                                                                                                                                                                                                                                                                                                                                                                                                                                                                                                                                                                                                                                                                                                                                                                                                                                          | e can add almo<br>end us your log | ost any logo or<br>Io, and we will | design to you<br>create a virtua | r straws.<br>al proof. |