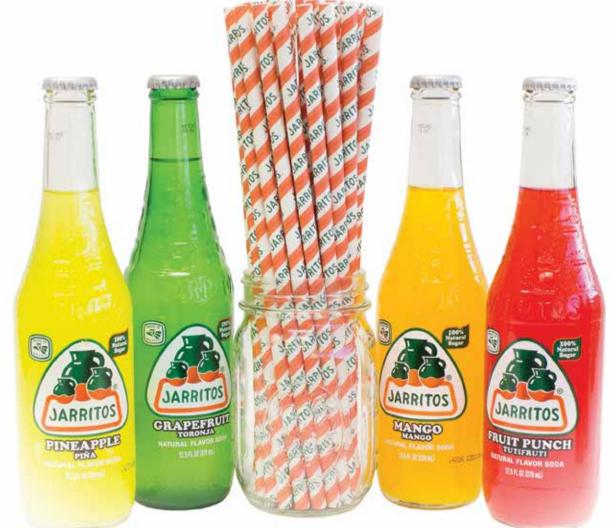

### Aardvark<sup>®</sup> Goes Green

Aardvark's products provide a sustainable, alternative solution to plastic straw use. Made in the USA with about 30 percent more material than other paper straw brands, Aardvark's durable straws help reduce plastic pollution by decomposing in just 45-60 days. All Aardvark products, being made of paper, are naturally degradable and will compost with no added chemicals or harmful dyes used in the manufacturing process. Aardvark is BPA-free, food safe, and FDA/EU compliant, CA Prop 65 compliant, PFOA and PFOS compliant.

#### **BIODEGRADABLILITY AND MARINE DEGRADABILITY**

Aardvark<sup>®</sup> uses natural cellulose paper as the primary material of the paper drinking straw. Paper, being a natural fiber, is universally considered to be inherently biodegradable and is supported as such by organizations such as the San Francisco Food Service Ware Ordinance. Aardvark<sup>®</sup> straws, being made of paper, naturally degrade in oceans, rivers and lakes and are safe for marine life. All plastic straws, including biodegradable and compostable plastic straws, pose a serious threat to the marine environment as their fragments do not degrade and remain in the ocean, able to be ingested by marine organisms. Aardvark's durable straws reduce plastic pollution by breaking down quickly in most environments.