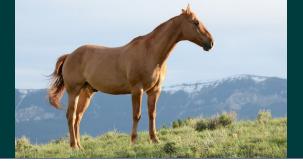

# HORSES

Natural, healthy feed option for horses, free from harmful chemicals and pesticides

Made from Hemp Plants

## HEMP SEED OIL

- Cold-pressed oil from the hemp seed
- Rich source of omegas 3-6-9 fatty acids, especially high in GLA
- Helps maintain healthy skin, coat, weight, and digestive tract

#### H20 PELLETS

- Great source of fiber for horses that can be added to their feed or used alone as a supplement or treat.
- Made from the cake leftover after cold pressing the oil from the hemp seed
- 31% Fiber | 20% Protein | 11% Fat

### MILLED HULLS

- Made from the shell of the hemp seed, a great source of highly digestible fiber
- Supports gut health & stabilizes blood sugar
- 45% Fiber | 14% Protein | 13% Fat

### ABSORBI-CEL

- Great animal bedding that is 6 times more absorbent than pine shavings
- Minimal dust content

### CBD HORSE PELLETS

- Blend of high fiber protein, alfalfa, and CBD, a tasty treat that horses love!
- Great for anti-inflammation for older or sore horses & after competition
- Made from hemp grown & processed in the Midwestern US
- Non-GMO, no preservatives, or additives
- Easy to digest & a good source of energy