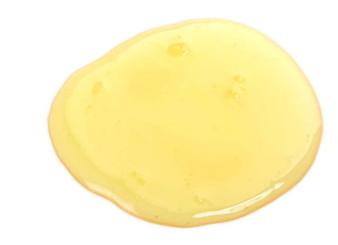

## **GENERAL INFORMATION**

| ngredients                 | Hemp Flower Extract                                                                                                                                                |
|----------------------------|--------------------------------------------------------------------------------------------------------------------------------------------------------------------|
| Characterization           | Full-Spectrum Cannabidiol (CBD)<br>Distillate Oil                                                                                                                  |
| Sensory Profile            | Light amber color, sticky,<br>molasses-like consistency with no<br>taste or aroma                                                                                  |
| Facility<br>Certifications | Processed in accordance with<br>Global Food Safety Initiative<br>Standards, cGMP licensed by the<br>Minnesota Department of<br>Agriculture, PCQI Certified, Kosher |
| Packaging                  | 1 liter, 1 gallon, or 5 gallon pails                                                                                                                               |
| Best if Used By            | 18 months from the date of<br>manufacturing                                                                                                                        |
| Storage<br>Conditions      | Maintain in a cool, dry<br>environment, avoid direct sunlight.                                                                                                     |
| Residual<br>Solvents       | Each batch tested to ensure non-<br>detection                                                                                                                      |
| Microbiological<br>₋imits  | Below Reporting Limit for<br>Coliforms, <i>E. coli, Salmonella,</i><br><i>Staph</i> , Yeast & Mold                                                                 |