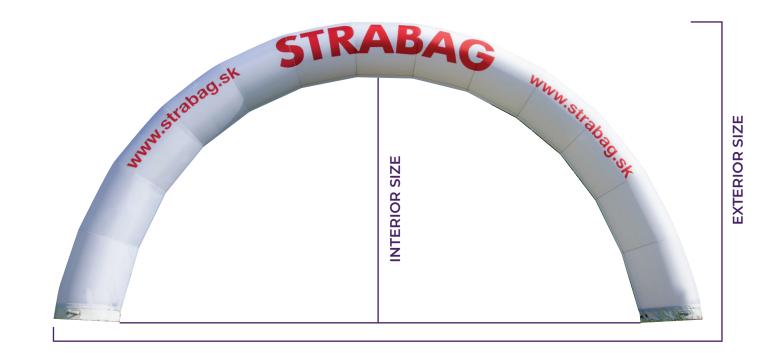

## **FEATURE SPECS**

|                             | ARR 600-80        | ARR 800-96        | ARR 1000-96         |
|-----------------------------|-------------------|-------------------|---------------------|
| EXTERIOR SIZE               | 19.8' x 12.6'     | 26.3' x 15.9'     | 32.10' x 17.3'      |
|                             | (600 cm x 380 cm) | (800 cm x 480 cm) | (1000 cm x 525 cm)  |
| INTERIOR SIZE               | 14.5' x 9.10'     | 19.11' x 12.7'    | 26.6' x 14.1'       |
|                             | (440 cm x 300 cm) | (608 cm x 384 cm) | (808 cm x 429 cm)   |
| TUBE DIAMETER               | 2.7' (80 cm)      | 3.2' (96 cm)      | 3.2' (96 cm)        |
| WEIGHT                      | 97 lbs (44 kg)    | 114 lbs (51.7 kg) | 131.2 lbs (59.5 kg) |
| HEAVY DUTY POLYESTER FABRIC |                   |                   |                     |