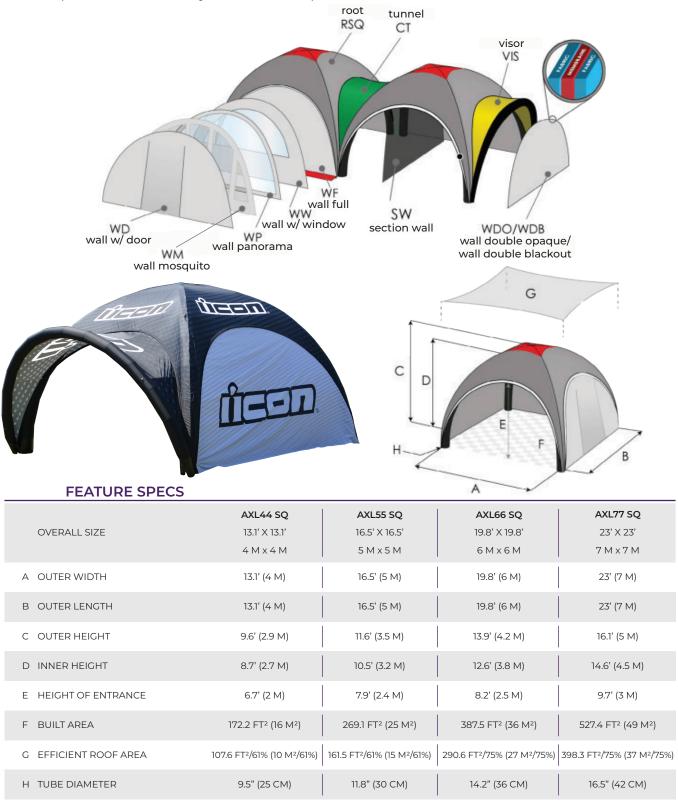

# AXION SQUARE

AXION Square is the most popular member of the AXION family. With horizontal stabilization beams, the central tube connector, the zip-off roof, and its availability in 4 sizes, it is one of the most reliable inflatable tents on the market. AXION Square is proven to withstand winds up to 62mph, ranking the AXION product as one of the safest inflatable tents on the market. Brand managers would surely appreciate the possibility to use the different branded roofs with one structure, easily changeable by the zip-off technology. The zip-off cover, walls, visors and the entire inflatable structure can be printed in full color dye sublimation upon demand.

#### FEATURE SPECS CONT.

|                                        | AXL44 SQ         |        | AXL55 SQ         |     | AXL66 SQ          |  | AXL77 SQ          |  |
|----------------------------------------|------------------|--------|------------------|-----|-------------------|--|-------------------|--|
| WEIGHT (W/O SIDE WALLS, W. ACC.)       | 66.1 lbs (30 kg) |        | 77.2 lbs (35 kg) |     | 110.2 lbs (50 kg) |  | 145.5 lbs (66 kg) |  |
| HORIZONTAL BEAMS                       |                  |        |                  | YES |                   |  |                   |  |
| ZIP-OFF CHANGEABLE ROOF                |                  |        |                  | YES |                   |  |                   |  |
| REVERSIBLE WALLS                       |                  |        |                  | YES |                   |  |                   |  |
| FULL SERVICEABLE BY USER               |                  |        |                  | YES |                   |  |                   |  |
| RESERVE BLADDER INCLUDED               |                  |        |                  | YES |                   |  |                   |  |
| REPAIR KIT INCLUDED                    |                  |        |                  | YES |                   |  |                   |  |
| WATER RESISTANCE                       |                  | 2000MM |                  |     |                   |  |                   |  |
| FITS IN ORDINARY CAR                   |                  |        |                  | YES |                   |  |                   |  |
| PERSONS NEEDED FOR INSTALLATION (MIN   | 1                |        | 1                |     | 1-2               |  | 1-2               |  |
| TIME NEEDED FOR INSTALLATION (MIN)     | 10               |        | 15               |     | 20                |  | 25                |  |
| MAXIMUM WIND RESISTANCE (MPH)          | 62               |        | 62               |     | 56                |  | 52                |  |
| USE WIND LIMIT ANCHORED (MPH)          | 37               |        | 37               |     | 34                |  | 31                |  |
| USE WIND LIMIT WITH BALLAST BAGS (MIN) | 14               |        | 14               |     | 11                |  | 11                |  |