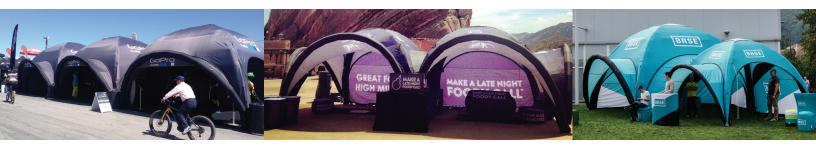

# AXION SQUARE

AXION Square is the most popular member of the AXION family. With horizontal stabilization beams, the central tube connector, the zip-off roof, and its availability in 4 sizes, it is one of the most reliable inflatable tents on the market. AXION Square is proven to withstand winds up to 62mph, ranking the AXION product as one of the safest inflatable tents on the market. Brand managers would surely appreciate the possibility to use the different branded roofs with one structure, easily changeable by the zip-off technology. The zip-off cover, walls, visors and the entire inflatable structure can be printed in full color dye sublimation upon demand.