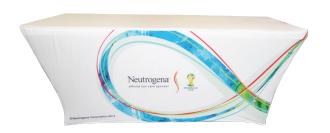

### **STRETCH**

#### **FEATURE SPECS**

SIZES AVAILABLE 4', 6', 8' (1.2 m, 1.8 m, 2.4 m) custom sizes also available

FABRIC STRETCH