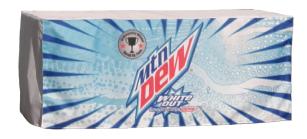

### **FITTED**

#### **FEATURE SPECS**

SIZES AVAILABLE 4', 6', 8' (1.2 m, 1.8 m, 2.4 m) custom sizes also available

FABRIC 500 DENIER POLYESTER OR ADVANTAGE LINEN