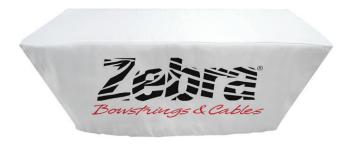

### **TAPERED**

#### **FEATURE SPECS**

SIZES AVAILABLE 4', 6', 8' (1.2 m, 1.8 m, 2.4 m) custom sizes also available

FABRIC 500 DENIER POLYESTER OR ADVANTAGE LINEN