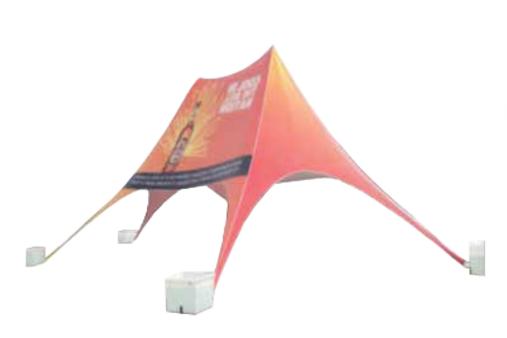

# IMPACT SPIDER CANOPY DOUBLE POLE

The Impact Spider Canopy provides maximum visibility with its unique design and shape. This tension support structure will catch the eye of every person that walks by. Our largest size reaches 20' (6 m). Perfect for water events, motorsports events and more!