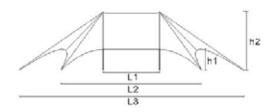

## **FEATURE SPECS**

| ,                   |                |                                                      |
|---------------------|----------------|------------------------------------------------------|
| OVERALL SIZE        |                | 71.7' x 45.4' x 20'<br>(21.85 M x 13.85 M x 6 M)     |
| POLE COUNT          |                | DOUBLE                                               |
| FRAME FINISH        |                | ALUMINUM FRAME                                       |
| LENGTH              | L1<br>L2<br>L3 | 19.2' (5.85 M)<br>45.4' (13.85 M)<br>71.7' (21.85 M) |
| WIDTH               | W1<br>W2       | 26.3" (8 M)<br>45.4' (13.85 M)                       |
| HEIGHT              | H1<br>H2       | 6.9" (2.1 M)<br>19.7' (6 M)                          |
| FRAME WEIGHT        |                | 123.5 LBS                                            |
| CLOSED DIMENSIONS   |                | 65" x 11" x 7"                                       |
| SHIPPING DIMENSIONS |                | 29.5" x 25.5" x 19"                                  |