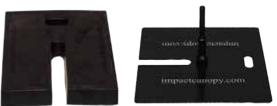

# IMPACT SPIDER CANOPY DOUBLE POLE

The Impact Spider Canopy provides maximum visibility with its unique design and shape. This tension support structure will catch the eye of every person that walks by. Our largest size reaches 20' (6 m). Perfect for water events, motorsports events and more!



# **ACCESSORIES**



RUBBER WEIGHT

BASE PLATE

# **INCLUDES**

## **FEATURE SPECS**

| ,                   |                |                                                      |
|---------------------|----------------|------------------------------------------------------|
| OVERALL SIZE        |                | 71.7' x 45.4' x 20'<br>(21.85 M x 13.85 M x 6 M)     |
| POLE COUNT          |                | DOUBLE                                               |
| FRAME FINISH        |                | ALUMINUM FRAME                                       |
| LENGTH              | L1<br>L2<br>L3 | 19.2' (5.85 M)<br>45.4' (13.85 M)<br>71.7' (21.85 M) |
| WIDTH               | W1<br>W2       | 26.3" (8 M)<br>45.4' (13.85 M)                       |
| HEIGHT              | H1<br>H2       | 6.9" (2.1 M)<br>19.7