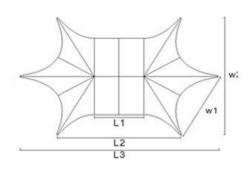

## **FEATURE SPECS**

| ,                   |                |                                                      |
|---------------------|----------------|------------------------------------------------------|
| OVERALL SIZE        |                | 71.7' x 45.4' x 20'<br>(21.85 M x 13.85 M x 6 M)     |
| POLE COUNT          |                | DOUBLE                                               |
| FRAME FINISH        |                | ALUMINUM FRAME                                       |
| LENGTH              | L1<br>L2<br>L3 | 19.2' (5.85 M)<br>45.4' (13.85 M)<br>71.7' (21.85 M) |
| WIDTH               | W1<br>W2       | 26.3" (8 M)<br>45.4' (13.85 M)                       |
| HEIGHT              | H1<br>H2       | 6.9" (2.1 M)<br>19.7' (6 M)                          |
| FRAME WEIGHT        |                | 123.5 LBS                                            |
| CLOSED DIMENSIONS   |                | 65" x 11" x 7"                                       |
| SHIPPING DIMENSIONS |                | 29.5" x 25.5" x 19"                                  |