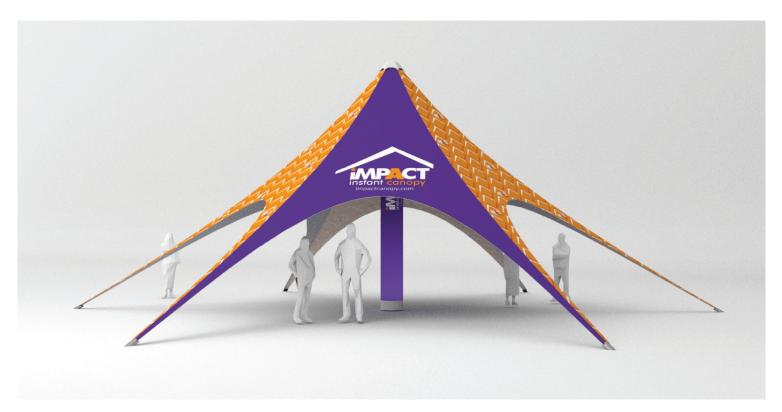

## IMPACT AIR STAR SINGLE POLE

The Impact Air Canopy provides maximum visibility with its unique design and shape. This tension support structure will catch the eye of every person that walks by.