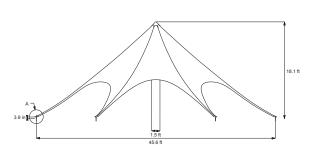

## **FEATURE SPECS**

| TEATORE STEES      |           |                |               |
|--------------------|-----------|----------------|---------------|
| OVERALL SIZE       |           | 45.6' (12 M)   | 46' (14 M)    |
| POLE COUNT         |           | SINGLE         |               |
| WIDTH              | W1        | 22.8' (6.9 M)  | 27.8' (8.5 M) |
|                    | W2        | 39.4' (13.9 M) | 55.7′ (17 M)  |
| HEIGHT             |           | 18.1′ (5.5 M)  | 19.6' (6 M)   |
| WEIGHT<br>WITH TOP | POLYESTER | 46 LBS         | 77 LBS        |
|                    | PVC       | 115 LBS        | 154 LBS       |