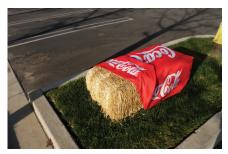

## **HAY BALE COVER**

The custom branded Hay Bale Cover are ideal for getting the attention you deserve at the racetrack or any other outdoor event. The IMPACT Hay Bale Cover is available in 2 types of materials: the heavy duty spun bonded, non-woven environmentally friendly fabric or the 3 mil polyethylene plastic.

## **FEATURE SPECS**

DIMENSIONS 2.11' x 1.5' x 1.6' (.8 m x .43m x .46) CUSTOM SIZES AVAILABLE

HEAVY DUTY SPUN BONDED

DURABLE, HEAVY WEIGHT CONSTRUCTION 80 G

FIRE RETARDANT

3 MIL POLYETHYLENE PLASTIC

BOLD LOGO GRAPHICS ON 3 SIDES (TOP, SIDE & SIDE)