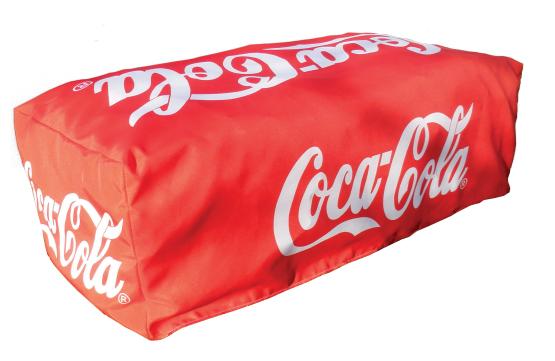

## **HAY BALE COVER**

The custom branded Hay Bale Cover are ideal for getting the attention you deserve at the racetrack or any other outdoor event. The IMPACT Hay Bale Cover is available in 2 types of materials: the heavy duty spun bonded, non-woven environmentally friendly fabric or the 3 mil polyethylene plastic.

## **FEATURE SPECS**

DIMENSIONS 2.11' x 1.5' x 1.6' (.8 m x .43m x .46) CUSTOM SIZES AVAILABLE

HEAVY DUTY SPUN BONDED

DURABLE, HEAVY WEIGHT CONSTRUCTION 80 G

FIRE RETARDANT

3 MIL POLYETHYLENE PLASTIC

BOLD LOGO GRAPHICS ON 3 SIDES (TOP, SIDE & SIDE)