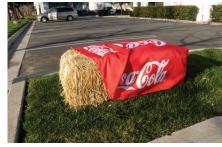

## **HAY BALE COVER**

The custom branded Hay Bale Cover are ideal for getting the attention you deserve at the racetrack or any other outdoor event. The IMPACT Hay Bale Cover is available in 2 types of materials: the heavy duty spun bonded, non-woven environmentally friendly fabric or the 3 mil polyethylene plastic.

## **FEATURE SPECS**

DIMENSIONS 2.11' x 1.5' x 1.6' (.8 m x .43m x .46) CUSTOM SIZES AVAILABLE

HEAVY DUTY SPUN BONDED

DURABLE, HEAVY WEIGHT CONSTRUCTION 80 G

FIRE RETARDANT

3 MIL POLYETHYLENE PLASTIC

BOLD LOGO GRAPHICS ON 3 SIDES (TOP, SIDE & SIDE)