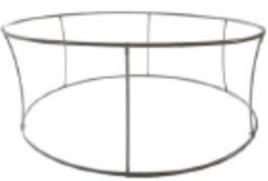

## **HANGING BANNER**

Impact's Hanging Banners are designed with a circular aluminum frame which is lightweight, collapsible, and easy to set-up. Each frame comes with 3 strong hooks that allow the banner to hang from the ceiling and keep the banner from slipping. The banner is dye-sublimated in vibrant color in high-tension stretch polyester which provides and clean and fitted display.

**Aluminum Frame** 

Frame Hardware

**Hooks and Wires** 

**INCLUDED** 