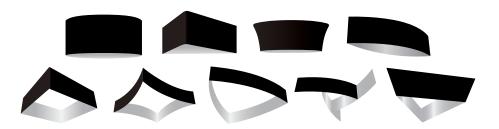

## **HANGING BANNER**

Impact's Hanging Banners are designed with a circular aluminum frame which is lightweight, collapsible, and easy to set-up. Each frame comes with 3 strong hooks that allow the banner to hang from the ceiling and keep the banner from slipping. The banner is dye-sublimated in vibrant color in high-tension stretch polyester which provides and clean and fitted display.

## **FEATURE SPECS**

| DIMENSIONS       | 25"H x 10'D<br>(0.6m H x 3m D)              | 42"H x 10'D<br>(1.1m H x 3m D) |
|------------------|---------------------------------------------|--------------------------------|
| FRAME            | ALUMINUM                                    | ALUMINUM                       |
| MATERIAL         | STRETCH POLY                                | STRETCH POLY                   |
| PRINTING         | DIGITAL DYE-SUB                             | DIGITAL DYE-SUB                |
| PRODUCT WEIGHT   | 38lbs                                       | 45lbs                          |
| PRODUCT FEATURES | AVAILABLE IN MULTIPLE OTHER SHAPES & STYLES |                                |