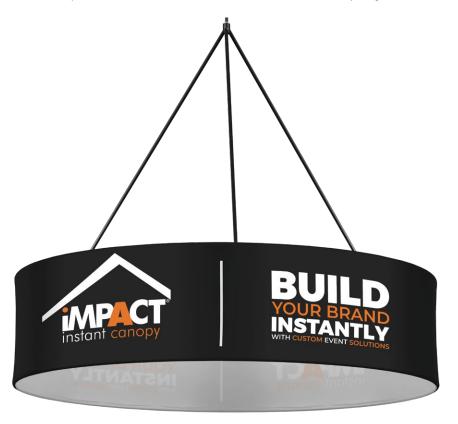

## **HANGING BANNER**

Impact's Hanging Banners are designed with a circular aluminum frame which is lightweight, collapsible, and easy to set-up. Each frame comes with 3 strong hooks that allow the banner to hang from the ceiling and keep the banner from slipping. The banner is dye-sublimated in vibrant color in high-tension stretch polyester which provides and clean and fitted display.