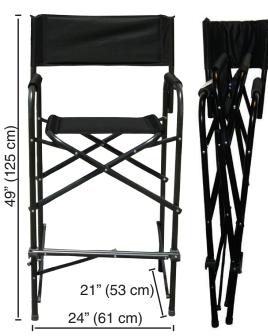

## **TALL**

## **FEATURE SPECS**

| E/ (TOTAL OF LOO                                 |                                                                     |                                               |
|--------------------------------------------------|---------------------------------------------------------------------|-----------------------------------------------|
| CHAIR DIMENSIONS                                 | STANDARD/SHORT (USA ONLY)  24" x 18" x 35"  (61 cm x 46 cm x 89 cm) | TALL 24" x 21" x 49" (61 cm x 53 cm x 125 cm) |
| SEAT DIMENSIONS                                  | 26" x 18"<br>(65 cm x 46 cm)                                        | 26" x 18"<br>(65 cm x 46 cm)                  |
| SEAT HEIGHT                                      | 18" (46 cm)                                                         | 31" (79 cm)                                   |
| STRAIGHT CHAIR BACK                              | 25" x 11"<br>(64 cm x 28 cm)                                        | 25" x 11"<br>(64 cm x 28 cm)                  |
| WEIGHT                                           | 8 lbs (4 kg)                                                        | 11 lbs (5 kg)                                 |
| WEIGHT CAPACITY                                  | 225 lbs (102 kg)                                                    | 225 lbs (102 kg)                              |
| COMMERCIAL GRADE CHAIR WITH BLACK ALUMINUM FRAME |                                                                     |                                               |