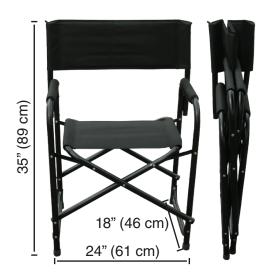

## **SHORT**

## **FEATURE SPECS**

| E/ (TOTAL OF LOO                                 |                                                                     |                                               |
|--------------------------------------------------|---------------------------------------------------------------------|-----------------------------------------------|
| CHAIR DIMENSIONS                                 | STANDARD/SHORT (USA ONLY)  24" x 18" x 35"  (61 cm x 46 cm x 89 cm) | TALL 24" x 21" x 49" (61 cm x 53 cm x 125 cm) |
| SEAT DIMENSIONS                                  | 26" x 18"<br>(65 cm x 46 cm)                                        | 26" x 18"<br>(65 cm x 46 cm)                  |
| SEAT HEIGHT                                      | 18" (46 cm)                                                         | 31" (79 cm)                                   |
| STRAIGHT CHAIR BACK                              | 25" x 11"<br>(64 cm x 28 cm)                                        | 25" x 11"<br>(64 cm x 28 cm)                  |
| WEIGHT                                           | 8 lbs (4 kg)                                                        | 11 lbs (5 kg)                                 |
| WEIGHT CAPACITY                                  | 225 lbs (102 kg)                                                    | 225 lbs (102 kg)                              |
| COMMERCIAL GRADE CHAIR WITH BLACK ALUMINUM FRAME |                                                                     |                                               |