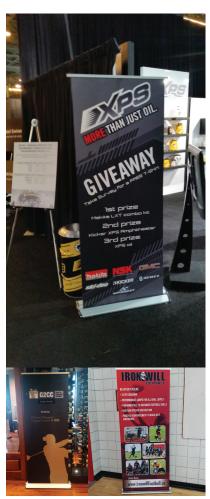

## **DELUXE ROLL UP BANNER**

Designed to make a big impression at a moment's notice, the Deluxe Roll-Up Banner attracts prospects in seconds. Attractive, smart and affordable, the Deluxe Roll-up Banner takes the fuss out of the preparation and delivery of your high impact message. Using a finely-engineered removable spring loaded roll up cartridge locked in the banner base, the Deluxe Roll-up Banner stores and protects your banner when not in use - and goes up instantly when it is. Ideal in free-standing open areas - malls, showrooms, trade shows.