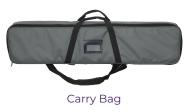

FINAL SIZE WITH BASE

PRINTABLE AREA

INCLUDED CARRY BAG SIZE

WEIGHT

vitaminwater try it... here! water packed with vitamins and minerals no sodium...then we'd be saltwater tastes delicious... unlike tofu

34" X 86.75" (86 cm x 220 cm)