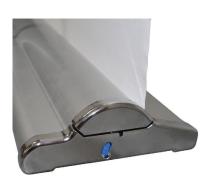

## **DELUXE ROLL UP BANNER**

Designed to make a big impression at a moment's notice, the Deluxe Roll-Up Banner attracts prospects in seconds. Attractive, smart and affordable, the Deluxe Roll-up Banner takes the fuss out of the preparation and delivery of your high impact message. Using a finely-engineered removable spring loaded roll up cartridge locked in the banner base, the Deluxe Roll-up Banner stores and protects your banner when not in use - and goes up instantly when it is. Ideal in free-standing open areas - malls, showrooms, trade shows.

32" X 79" (81 cm x 200 cm)

37" x 9.5" (94 cm x 24 cm)

11.5 lbs (5 kg)

ALUMINUM CONSTRUCTION BASE

FINELY ENGINEERED RETRACTABLE CASSETTE

CUSTOM FULL COLOR GRAPHICS TO YOUR SPECIFICATIONS

SIMPLE TO INSTALL, TRANSPORT AND STORE