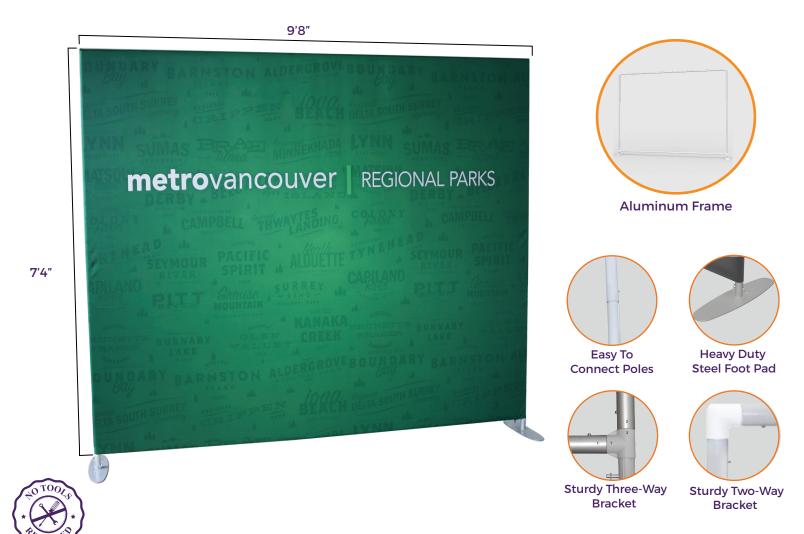

## **DELUXE MEDIA DISPLAY**

The Delux Media display is a lightweight, durable, simple, and beautiful tension fabric backdrop. Double the impact of your display by printing a two sided graphic when used in a walk around environment. Its quick and easy design makes it a breeze to assemble via tubes that slide together and lock in place with a push button. Just slide your graphic printed, washable fabric over the frame and you're all set! Breaks down and fits in a carry bag for easy transportation and storage.

## **FEATURE SPECS INCLUDED**

| OVERALL SIZE        | 9.83' x 1.5' x 7.33' (3m x .46m x 2.25m)                  |
|---------------------|-----------------------------------------------------------|
| FRAME WEIGHT        | 9.5 lbs (4.3 kg)                                          |
| CLOSED DIMENSIONS   | 2.83' x 1.18' x .85' (.86m x .46m x .26m)                 |
| SHIPPING DIMENSIONS | 2.83' x 1.18' x .85' (.86m x .46m x .26m)                 |
| SHIPPING WEIGHT     | 11 lbs (5 kg)                                             |
| FRAME TYPE          | HIGH QUALITY ALUMINUM SILVER FRAME AND PLASTIC CONNECTORS |
| FOOTING TYPE        | STEEL FOOT PADS                                           |
| WARRANTY            | 1 - YEAR (HARDWARE)                                       |