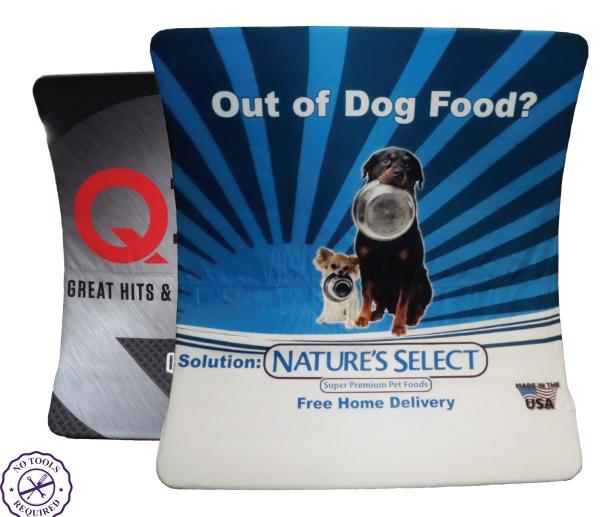

## THE CONTOUR

The Contour is the perfect solution where your exhibit space is not very deep. The Contour will exceed your expectations when it comes to set up, weight and transport. The 1.5" (3.8 cm) aluminum frame has been engineered with lightweight aluminum, packs easily into a nylon carrying case. The seamless dye sublimated fabric banner displays your vibrant message without interruption. The changeable fabric graphics can easily be replaced with no tools required to match your current promotional campaign.