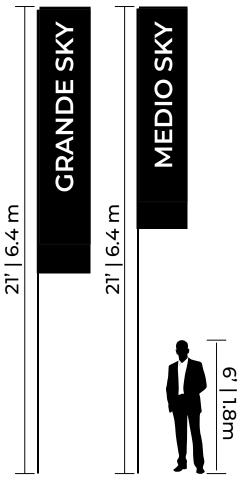

| FEATURE SPECS          | GRANDE                        |  | MEDIO        |  |
|------------------------|-------------------------------|--|--------------|--|
| FABRIC SIZE            | 12' x 3'                      |  | 10' x 3'     |  |
|                        | 366cm x 91cm                  |  | 304cm x 91cm |  |
| HARDWARE               | TELESCOPIC PVC                |  |              |  |
| MAX HEIGHT WHEN SET UP | 21' (6.4 m)                   |  | 21' (6.4 m)  |  |
|                        | DURABLE POLYESTER FLAG FABRIC |  |              |  |