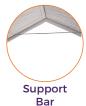

## **IMPACT EVENT CANOPY**

The Impact 20' x 20' Party Canopy is a large sheltered solution for all your outdoor gatherings. Why rent a canopy when you can own your party tent for a fraction of the price. Have a family reunion each year, outdoor wedding, high school graduation and be sure to include the Impact Party Canopy to keep your guests sheltered.

## **FEATURE SPECS**

BOX 1

BOX 2

WARRANTY

| I EATORE ST EGS           |                            |
|---------------------------|----------------------------|
| OVERALL SIZE              | 20′ x 20′<br>6.1 M x 6.1 M |
| FOOT TYPE                 | METAL                      |
| LEG TYPE                  | STEEL TUBING LEGS          |
| FRAME FINISH              | POWDER COATED STEEL        |
| SIDE HEAD CLEARANCE       | 6'.9" (2.1 M)              |
| MAX HEIGHT POSITION       | 12' (3.7 M)                |
| SHIPPING WEIGHT<br>BOX 1  | 143 LBS (64.9 KG)          |
| BOX 2                     | 65.2 LBS (29.5 KG)         |
| SHIPPING DIMENSIONS BOX 1 | 77.6" x 19.1" x 7.9"       |