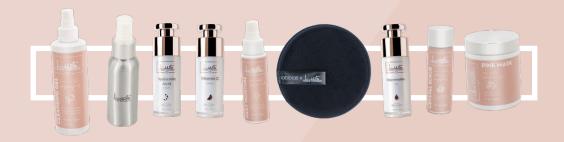

#### MORNING

- 1. Cleanse using the Cream Cleanser.
- **2.** Spritz with the healing Rose Water Spritz.
- **3.** Apply 1- 2 pumps of the Hyaluronic Acid Serum (to damp skin).
- **4.** Apply 1 2 pumps of the Vitamin C Serum.
- **5.** Apply 1 pump of the Rejuvenation Oil **OR** Peptide Cream & massage into your skin.

#### NIGHT

- **1.** Remove your makeup with our Reusable Makeup Pad. Ensuring it is wet.
- **2.** Double cleanse with the Cream Cleanser to remove all of your make-up.
- **3.** Dry your face and then spritz with the healing Rose Water Spritz.
- **4.** Apply 1 2 pumps of the Hyaluronic Acid Serum to damp skin.
- **5.** Apply 1 2 pumps of the Vitamin C Serum.
- **6.** Apply 1 2 pumps of the Peptide Cream **& / or** Rejuvenation Oil & massage into your skin.

#### EXFOLIATION

- **1.** Mix in the Vitamin C Crystals into your Cream Cleanser & massage into your skin 2 3 x per week. Do this after cleansing your skin & removing any makeup.
- **2.** Apply the Pink Clay Mask as per instruction on back & leave for 10 minutes. Remove using our Reusable Makeup Pad. Repeat 2 3 x per week.

#### MORNING

- 1. Cleanse using the Cleansing Gel.
- **2.** Spritz with the healing Rose Water Spritz.
- **3.** Apply 1- 2 pumps of the Hyaluronic Acid Serum (to damp skin).
- **4.** Apply 1 2 pumps of the Vitamin C Serum.
- **5.** Apply 1 pump of the Daily Moisture Lotion & massage into your skin.

#### NIGHT

- **1.** Remove your makeup with our Reusable Makeup Pad. Ensuring it is wet.
- **2.** Double cleanse with the Cleansing Gel to remove all of your make-up.
- **3.** Dry your face and then spritz with the healing Rose Water Spritz.
- **4.** Apply 1 2 pumps of the Hyaluronic Acid Serum to damp skin.
- **5.** Apply 1 2 pumps of the Vitamin C Serum.
- **6.** Apply 1 pump of the Rejuvenation Oil & massage into your skin.

#### EXFOLIATION

- **1.** Mix in the Vitamin C Crystals into your Cleansing Gel & massage into your skin 2 3 x per week. Do this after cleansing your skin & removing any makeup.
- **2.** Apply the Pink Clay Mask as per instruction on back & leave for 10 minutes. Remove using our Reusable Makeup Pad. Repeat 2 3 x per week.

#### MORNING

- 1. Cleanse using the Cream Cleanser.
- **2.** Spritz with the healing Rose Water Spritz.
- **3.** Apply 1- 2 pumps of the Hyaluronic Acid Serum (to damp skin).
- **4.** Apply 1 2 pumps of the Vitamin C Serum.
- **5.** Apply 1 pumps of the Peptide Cream & massage into your skin.

#### NIGHT

- **1.** Double cleanse with the Cream Cleanser to remove all of your make-up.
- **2.** Dry your face and then spritz with the healing Rose Water Spritz.
- **3.** Apply 1 2 pumps of the Hyaluronic Acid Serum to damp skin.
- **4.** Apply 1 2 pumps of the Vitamin C Serum.
- **5.** Apply 1 2 pumps of the Peptide Cream & Rejuvenation Oil & massage into your skin.