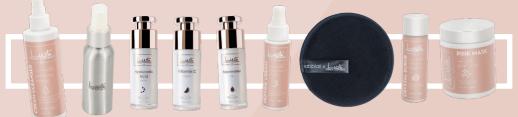

#### MORNING

- 1. Cleanse using the Cream Cleanser.
- **2.** Spritz with the healing Rose Water Spritz.
- **3.** Apply 1- 2 pumps of the Hyaluronic Acid Serum (to damp skin).
- **4.** Apply 1 2 pumps of the Vitamin C Serum.
- **5.** Apply 1 pump of the Rejuvenation Oil **OR** Peptide Cream & massage into your skin.

#### NIGHT

- **1.** Remove your makeup with our Reusable Makeup Pad. Ensuring it is wet.
- **2.** Double cleanse with the Cream Cleanser to remove all of your make-up.
- **3.** Dry your face and then spritz with the healing Rose Water Spritz.
- **4.** Apply 1 2 pumps of the Hyaluronic Acid Serum to damp skin.
- **5.** Apply 1 2 pumps of the Vitamin C Serum.
- **6.** Apply 1 2 pumps of the Peptide Cream **& / or** Rejuvenation Oil & massage into your skin.

#### EXFOLIATION

- **1.** Mix in the Vitamin C Crystals into your Cream Cleanser & massage into your skin 2 3 x per week. Do this after cleansing your skin & removing any makeup.
- **2.** Apply the Pink Clay Mask as per instruction on back & leave for 10 minutes. Remove using our Reusable Makeup Pad. Repeat 2 3 x per week.

#### MORNING

- 1. Cleanse using the Cleansing Gel.
- **2.** Spritz with the healing Rose Water Spritz.
- **3.** Apply 1- 2 pumps of the Hyaluronic Acid Serum (to damp skin).
- **4.** Apply 1 2 pumps of the Vitamin C Serum.
- **5.** Apply 1 pump of the Daily Moisture Lotion & massage into your skin.

#### NIGHT

- **1.** Remove your makeup with our Reusable Makeup Pad. Ensuring it is wet.
- **2.** Double cleanse with the Cleansing Gel to remove all of your make-up.
- **3.** Dry your face and then spritz with the healing Rose Water Spritz.
- **4.** Apply 1 2 pumps of the Hyaluronic Acid Serum to damp skin.
- **5.** Apply 1 2 pumps of the Vitamin C Serum.
- **6.** Apply 1 pump of the Rejuvenation Oil & massage into your skin.

#### EXFOLIATION

- **1.** Mix in the Vitamin C Crystals into your Cleansing Gel & massage into your skin 2 3 x per week. Do this after cleansing your skin & removing any makeup.
- **2.** Apply the Pink Clay Mask as per instruction on back & leave for 10 minutes. Remove using our Reusable Makeup Pad. Repeat 2 3 x per week.

#### MORNING

- 1. Cleanse using the Cream Cleanser.
- **2.** Spritz with the healing Rose Water Spritz.
- **3.** Apply 1- 2 pumps of the Hyaluronic Acid Serum (to damp skin).
- **4.** Apply 1 2 pumps of the Vitamin C Serum.
- **5.** Apply 1 pumps of the Peptide Cream & massage into your skin.

#### NIGHT

- **1.** Double cleanse with the Cream Cleanser to remove all of your make-up.
- **2.** Dry your face and then spritz with the healing Rose Water Spritz.
- **3.** Apply 1 2 pumps of the Hyaluronic Acid Serum to damp skin.
- **4.** Apply 1 2 pumps of the Vitamin C Serum.
- **5.** Apply 1 2 pumps of the Peptide Cream & Rejuvenation Oil & massage into your skin.