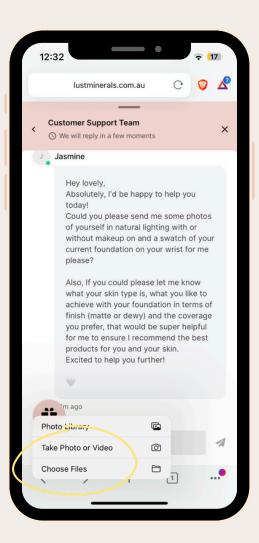

# STEP 4: Access Our Experts

Now you know your skin type, base products and your undertone, head to the online **live chat** system and our **skin specialist** will give you the **perfect shade** match **within minutes! - 99% accuracy**.

REDEEM YOUR FREE VIRTUAL COLOUR MATCH! LIVE CHAT AVAILABLE 7:00AM - 10:00PM DAILY -WITH 99% ACCURACY RATE

How? Visit **lustminerals.com.au**. Find the message button at the bottom right corner of your screen and click it. Select colour match and upload a photo of yourself in natural lighting. Our highly trained specialists will reply within 1-3 minutes!