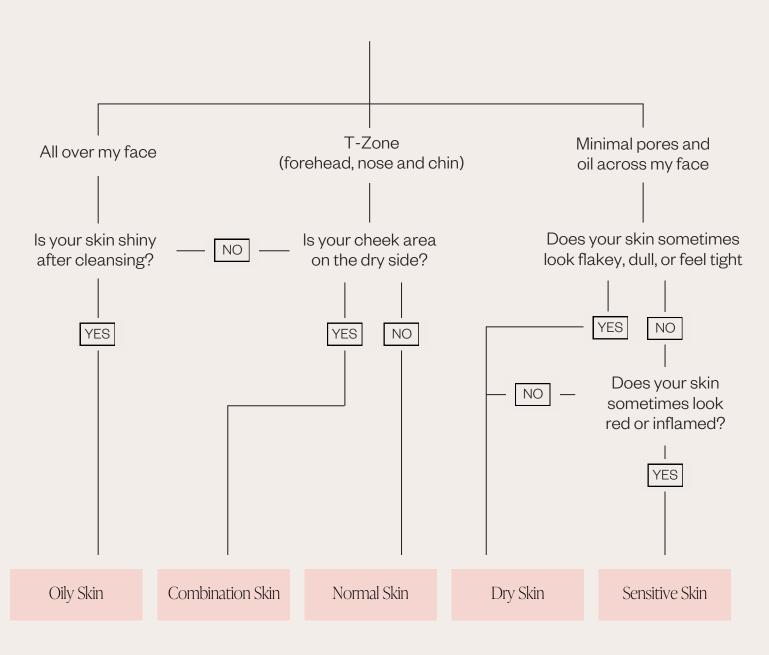

# STEP 1: Discover Your Skin Type

Which area(s) of your face do you see visible pores & oiliness?