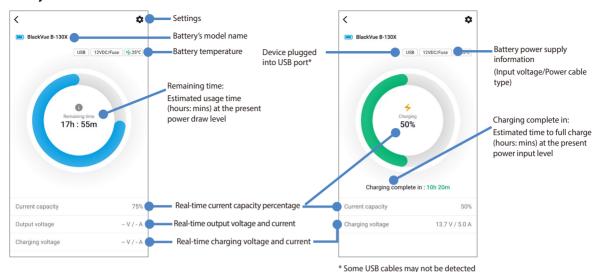

## **Battery information screen**

## Note

- All images shown are for illustration purpose only. Actual app may differ from images shown.
- $^{ ext{ iny B}}$  Connecting Ultra battery to the BlackVue Battery app
- a. Open the BlackVue Battery app.
- b. Select your Ultra Battery from the list. If your Ultra Battery is not shown, tap **Scan** to refresh the list.
  - A sticker with the unique Bluetooth ID is attached to each Ultra Battery.