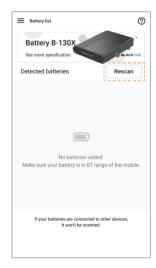

## Note

- All images shown are for illustration purpose only. Actual app may differ from images shown.
- $^{ ext{ iny B}}$  Connecting Ultra battery to the BlackVue Battery app
- a. Open the BlackVue Battery app.
- b. Select your Ultra Battery from the list. If your Ultra Battery is not shown, tap **Scan** to refresh the list.
  - A sticker with the unique Bluetooth ID is attached to each Ultra Battery.