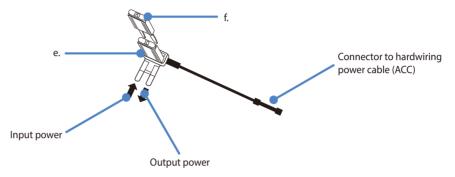

#### **A** Caution

If you connect the Ultra Battery to a **Constant Power** (BATT) fuse it may result in depletion of your vehicle's battery.

- c. Remove the identified **Switched** fuse and match its type with one of the 3 fuse taps.
- d. Insert the **ACC** wire into the connector end of the fuse tap. Use a crimping tool or pliers to crimp the connector onto the wire.

e. Insert the fuse you removed from the fuse panel into the slot closest to the blades on the fuse tap.

### Note

If the original fuse is a low-profile mini type, use the new 10A mini type fuse instead (included).

f. Insert a new 20A fuse into the slot furthest away from the fuse tap blades.

g. Insert the fuse tap into the empty **Switched** fuse slot in the fuse panel.

#### Caution

Refer to the diagram and insert the fuse tap in the correct orientation. In the correct orientation the new fuse (f.) gets power directly from the fuse slot without putting an additional load on the original fuse (e.). If you insert the fuse tap in the reversed orientation the additional load on the original fuse may cause it to blow.