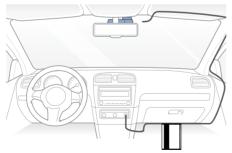

To ensure good electrical contact you can use electrical tape to tape the plug and socket together.

- Set the power switch to the ON position. 4.
- Use a pry tool to lift the edges of the windshield trim/molding and tuck in the power cord. Use the supplied Velcro strips 5. to fix the Ultra Battery in place

Do not expose the product to direct sunlight and/or heat.