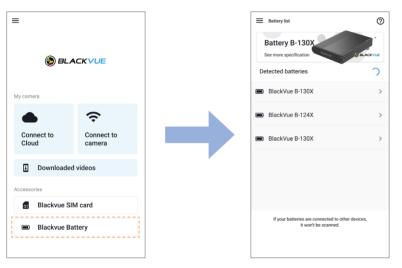

## Checking the battery status and changing settings

- 1. Turn on the Ultra Battery.
- 2. Go to your smartphone's **Settings** and turn on **Bluetooth**.
- 3. Search for the **BlackVue app** in the Google Play Store or Apple App Store and install it on your smartphone. If you are not a BlackVue dashcam user, download **BlackVue Battery app** and skip to (B).
- (A) Connecting Ultra battery to the BlackVue app (BlackVue dashcam user only)
- a. Open the BlackVue app and tap BlackVue Battery.
- b. Select your Ultra Battery from the list. If your Ultra Battery is not shown in 15~20 seconds, **Rescan** button will appear. Tap it to refresh the list.

## **Battery information screen**

## **Battery settings screen**