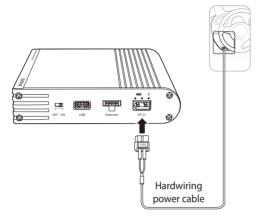

#### For a hardwired installation using a hardwiring power cable: 1.

a. Plug the hardwiring power cable into the Ultra Battery's **DC in** port.

b. Referring to your vehicle Owner's Manual, identify a **Switched** (accessory power) fuse of 10A or less in your interior fuse panel. Typical examples are the cigarette lighter and car stereo fuse slots.

#### **A** Caution

If you connect the Ultra Battery to a **Constant Power** (BATT) fuse it may result in depletion of your vehicle's battery.

- c. Remove the identified **Switched** fuse and match its type with one of the 3 fuse taps.
- d. Insert the **ACC** wire into the connector end of the fuse tap. Use a crimping tool or pliers to crimp the connector onto the wire.

e. Insert the fuse you removed from the fuse panel into the slot closest to the blades on the fuse tap.

### Note

If the original fuse is a low-profile mini type, use the new 10A mini type fuse instead (included).

f. Insert a new 20A fuse into the slot furthest away from the fuse tap blades.

g. Insert the fuse tap into the empty **Switched** fuse slot in the fuse panel.

#### Caution

Refer to the diagram and insert the fuse tap in the correct orientation. In the correct orientation the new fuse (f.) gets power directly from the fuse slot without putting an additional load on the original fuse (e.). If you insert the fuse tap in the reversed orientation the additional load on the original fuse may cause it to blow.

h. Connect the ground wire (ring) to a ground point, such as a bolt, that is directly on a bare metal part of the vehicle's frame. Secure the ground wire to the bare metal frame (for example by securing it under the bolt).