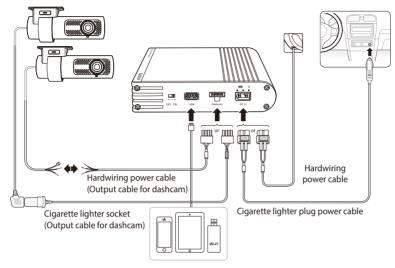

#### 1. For a plug-in installation using a cigarette lighter plug power cable:

a. Plug the cigarette lighter plug power cable into the Ultra Battery's DC in port. Plug the other end of the power cable into the vehicle's cigarette lighter socket.

b. Proceed to step 2.

or

#### For a hardwired installation using a hardwiring power cable: 1.

a. Plug the hardwiring power cable into the Ultra Battery's **DC in** port.

b. Referring to your vehicle Owner's Manual, identify a **Switched** (accessory power) fuse of 10A or less in your interior fuse panel. Typical examples are the cigarette lighter and car stereo fuse slots.

2. Plug the 'Output cable' into the port labeled **Dashcam** on the Ultra Battery.

3. Plug your dashcam's power plug into the cigarette lighter socket or attach it to the hardwiring power cable on the Ultra Battery's 'Output cable.'

To ensure good electrical contact you can use electrical tape to tape the plug and socket together.

- Set the power switch to the ON position. 4.
- Use a pry tool to lift the edges of the windshield trim/molding and tuck in the power cord. Use the supplied Velcro strips 5. to fix the Ultra Battery in place