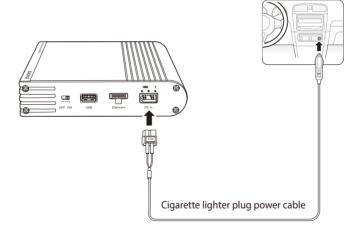

#### 1. For a plug-in installation using a cigarette lighter plug power cable:

a. Plug the cigarette lighter plug power cable into the Ultra Battery's DC in port. Plug the other end of the power cable into the vehicle's cigarette lighter socket.

2. Plug the 'Output cable' into the port labeled **Dashcam** on the Ultra Battery.

3. Plug your dashcam's power plug into the cigarette lighter socket or attach it to the hardwiring power cable on the Ultra Battery's 'Output cable.'

To ensure good electrical contact you can use electrical tape to tape the plug and socket together.

- Set the power switch to the ON position. 4.
- Use a pry tool to lift the edges of the windshield trim/molding and tuck in the power cord. Use the supplied Velcro strips 5. to fix the Ultra Battery in place