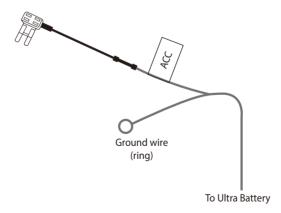

#### For a hardwired installation using a hardwiring power cable: 1.

a. Plug the hardwiring power cable into the Ultra Battery's **DC in** port.

b. Referring to your vehicle Owner's Manual, identify a **Switched** (accessory power) fuse of 10A or less in your interior fuse panel. Typical examples are the cigarette lighter and car stereo fuse slots.

#### **A** Caution

If you connect the Ultra Battery to a **Constant Power** (BATT) fuse it may result in depletion of your vehicle's battery.

- c. Remove the identified **Switched** fuse and match its type with one of the 3 fuse taps.
- d. Insert the **ACC** wire into the connector end of the fuse tap. Use a crimping tool or pliers to crimp the connector onto the wire.

h. Connect the ground wire (ring) to a ground point, such as a bolt, that is directly on a bare metal part of the vehicle's frame. Secure the ground wire to the bare metal frame (for example by securing it under the bolt).