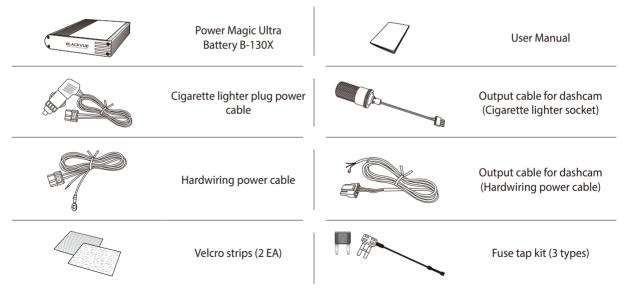

## **Components**

Check the box for each of the following items before installing the Power Magic Ultra Battery B-130X.