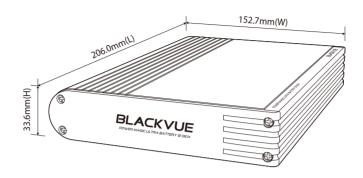

## Product specifications

| Model                      | Power Magic Ultra Battery B-130X                                                                                |  |  |
|----------------------------|-----------------------------------------------------------------------------------------------------------------|--|--|
| Color / Size / Weight      | Black / 152.7 mm (W) x 206.0 mm (L) x 33.6 mm (H) / 1,537 g                                                     |  |  |
| Battery Cell Type          | Type LiFePO4                                                                                                    |  |  |
| Input Voltage / Current    | 12V system: - Cigarette lighter plug: 11 V–18 V / 7.2 A (max) - Hardwired: 11 V–18 V / 13.0 A (max)             |  |  |
| input voitage / Current    | 24V system: - Cigarette lighter plug: 22.5 V–30 V / 3.6 A (max) - Hardwired: 22.5 V–30 V / 6.4 A (max)          |  |  |
| Charging Voltage / Current | Cigarette lighter plug: 14.2 V / 5 A Hardwired: 14.2 V / 9 A                                                    |  |  |
| Charging Time              | Cigarette lighter plug (standard 5 A charging): Approx. 90 mins Hardwired (rapid 9 A charging): Approx. 50 mins |  |  |
| Hours of Use               | Approx. 30 hours (based on a single dashcam that consumes 3 W)                                                  |  |  |
| Q                          | Charging Temperature: 0°C − 45°C (32°F − 113°F)                                                                 |  |  |
| Operating Temperature      | Discharging Temperature: -10°C – 60°C (14°F – 140°F)                                                            |  |  |
| Storage Temperature        | -20°C – 45°C (-4°F – 113°F)                                                                                     |  |  |
| Temperature Cut-Off        | rature Cut-Off High temperature: Approx. 80°C (176°F) / Low temperature: Below 0°C (32°F)                       |  |  |
| Capacity                   | 12.8 V / 7,500 mAh / 96 Wh                                                                                      |  |  |
| Output Valtana / Commant   | Dashcam port: 11.0V - 14.2V / 2 A (max)                                                                         |  |  |
| Output Voltage / Current   | USB port: 4.75V - 5.2V / 2 A (max)                                                                              |  |  |