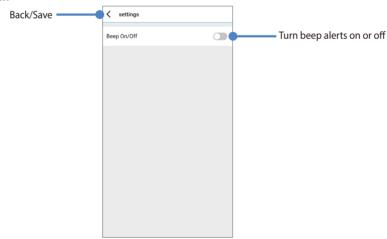

## **Battery settings screen**

## Note

- All images shown are for illustration purpose only. Actual app may differ from images shown.
- $^{ ext{ iny B}}$  Connecting Ultra battery to the BlackVue Battery app
- a. Open the BlackVue Battery app.
- b. Select your Ultra Battery from the list. If your Ultra Battery is not shown, tap **Scan** to refresh the list.
  - A sticker with the unique Bluetooth ID is attached to each Ultra Battery.