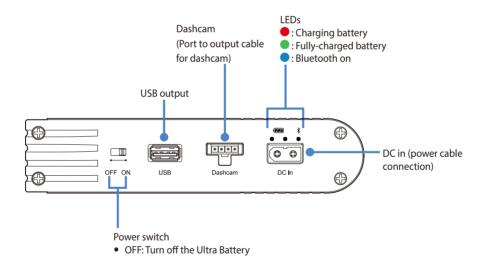

## **Components**

Check the box for each of the following items before installing the Power Magic Ultra Battery B-130X.

## > At a glance

• ON: Turn on the Ultra Battery

## **▶** LED indicators and beeps

|                                                            | LEDs |       |   |                                                           | Sound alert            |
|------------------------------------------------------------|------|-------|---|-----------------------------------------------------------|------------------------|
| Powered on                                                 |      |       |   | All 3 LEDs turn on together and then turn off one by one. | Welcome chime          |
| Started charging                                           | •    |       |   | Red LED blinks for 5 seconds                              | Beeps once             |
| Charging                                                   | •    |       |   | Red LED is on                                             |                        |
| Fully charged                                              |      |       |   | Green LED is on                                           |                        |
| Bluetooth connected                                        |      |       |   | Blue LED is on                                            |                        |
| Low input voltage<br>warning/High input<br>voltage warning | -    | -)-(- |   | Red and Green LED blink together                          | Beeps twice (Repeated) |
| Overheated warning                                         | -)-  |       | • | Red LED and Green LED blink one after another             | Beeps twice (Repeated) |

## Installation guide

Set the power switch to the OFF position before installation.