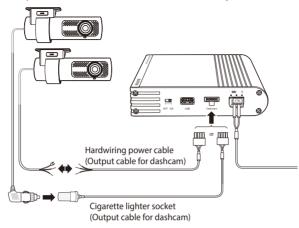

2. Plug the 'Output cable' into the port labeled **Dashcam** on the Ultra Battery.

3. Plug your dashcam's power plug into the cigarette lighter socket or attach it to the hardwiring power cable on the Ultra Battery's 'Output cable.'

To ensure good electrical contact you can use electrical tape to tape the plug and socket together.

- Set the power switch to the ON position. 4.
- Use a pry tool to lift the edges of the windshield trim/molding and tuck in the power cord. Use the supplied Velcro strips 5. to fix the Ultra Battery in place