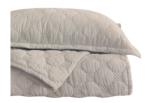

Marian Quilted Bedding Set Dimension : 90" x 90" ₹10,499

Anwar Cushion Dimension : 14" x 40" ₹1,899

Palm Spear Bleached Dimension : 19" - 21" ₹1,499

Natural Chain Link Dimension : NA ₹1,799

Set of Books Dimension : NA ₹2500

Ivan Solid Sheet Set Dimension : 108" x 108" ₹4,999