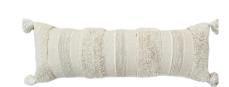

Azrak Grey Seagrass Tray Dimension : 15.7"D x 3.5"H ₹1,999

Zayda Blockprint Cushion Dimension : 14" x 40" ₹2,999

Capri Checkered Reversible Bedding Dimension : 90" x 108" ₹10,499

Traditional Mortar Dimension : 3" x 12" ₹2,899