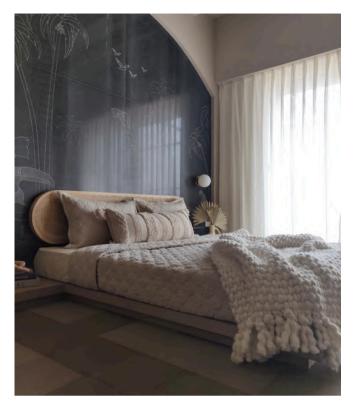

This room from the Basalt project by mind manifestation design features a edged stone back wall featuring tropical patterns.

We decided to go with neutral tones and soft textures allowing the back wall to standout without competing with bold colours and textures.

#### AFTER