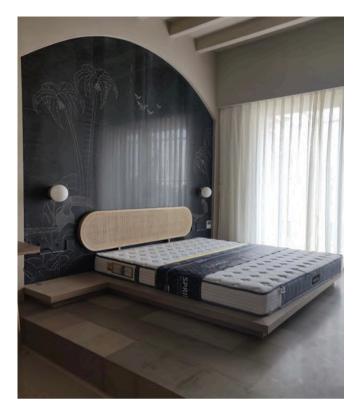

This room from the Basalt project by mind manifestation design features a edged stone back wall featuring tropical patterns.

We decided to go with neutral tones and soft textures allowing the back wall to standout without competing with bold colours and textures.

#### AFTER