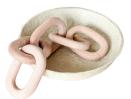

# PAPER MACHÉ Then & Now

Athena Paper Mache Vase : ₹3599 Vintage Art Prints : From ₹699 Natural Chan Link : ₹1799

Paper Mache Dual Handle Vase : ₹4199 Eros Paper Mache Deep Bowl : ₹2299

......

\*\*\*\*\*\*\*\*\*\*\*\*\*

Marian Quilted Bedding Set Dimension : 90" x 90" ₹10,499

Anwar Cushion Dimension : 14" x 40" ₹1,899

Palm Spear Bleached Dimension : 19" - 21" ₹1,499

Natural Chain Link Dimension : NA ₹1,799

Set of Books Dimension : NA ₹2500