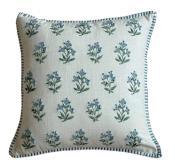

Azrak Grey Seagrass Tray Dimension : 15.7"D x 3.5"H ₹1,999

Zayda Blockprint Cushion Dimension : 14" x 40" ₹2,999

Capri Checkered Reversible Bedding Dimension : 90" x 108" ₹10,499

Traditional Mortar Dimension : 3" x 12" ₹2,899