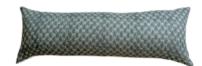

Azrak Grey Seagrass Tray Dimension : 15.7"D x 3.5"H ₹1,999

Zayda Blockprint Cushion Dimension : 14" x 40" ₹2,999

Capri Checkered Reversible Bedding Dimension : 90" x 108" ₹10,499

Traditional Mortar Dimension : 3" x 12" ₹2,899