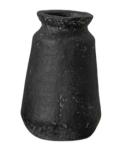

# PAPER MACHÉ Then & Now

Athena Paper Mache Vase : ₹3599 Vintage Art Prints : From ₹699 Natural Chan Link : ₹1799

Paper Mache Dual Handle Vase : ₹4199 Eros Paper Mache Deep Bowl : ₹2299

......

\*\*\*\*\*\*\*\*\*\*\*\*\*

Our paper mache products are made from recycled paper, ensuring sustainability. Each piece is handmade, giving it a rough finish which is why we have designed them to resemble old earthen pots. Due to their handmade nature, each piece uniquely exhibits variations in shape and color.

Hera Paper Mache Vase Dimension : 6" x 8" ₹3,599

Ares Paper Mache Vase Dimension : 4" x 10.2" ₹3,599

Paper Mache Pedestal Vase Dimension : 9" x 10" ₹3,599

Paper Mache Circular Vase Dimension : 10" x 6" ₹3,499

Athena Paper Mache Vase Dimension : 5" x 10.2" ₹3,599

Paper Mache Single Handed Vase Dimension : 11" x 8" ₹3,599

Paper Mache Mini Bowl Dimension : 3.5" x 6.5" ₹2,299

Paper Mache Dual Handle Vase Dimension : 14" x 13" ₹4,199