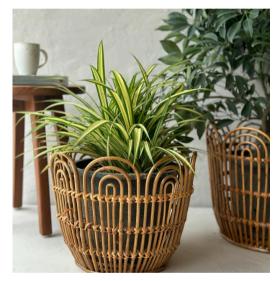

## *Explore our Summer Picks and Elevate your Style!*

Louis Cushion Dimension : 18" x 18" ₹1,499

Kiko Rattan Basket Dimension : 25 x 25 x 16cm ₹1,999

Sicily Cushion Dimension : 20" x 20" ₹1,599

Armin Sheer Fabric Dimension : NA ₹1,499/m