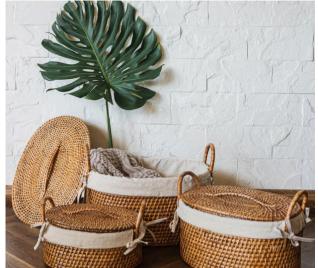

## *Explore our Summer Picks and Elevate your Style!*

Louis Cushion Dimension : 18" x 18" ₹1,499

Kiko Rattan Basket Dimension : 25 x 25 x 16cm ₹1,999

Sicily Cushion Dimension : 20" x 20" ₹1,599

Armin Sheer Fabric Dimension : NA ₹1,499/m

Azrak Grey Seagrass Tray Dimension : 15.7"D x 3.5"H ₹1,999

Zayda Blockprint Cushion Dimension : 14" x 40" ₹2,999

Capri Checkered Reversible Bedding Dimension : 90" x 108" ₹10,499

Traditional Mortar Dimension : 3" x 12" ₹2,899