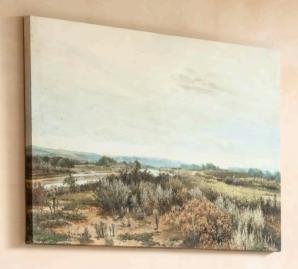

# PAPER MACHÉ Then & Now

Athena Paper Mache Vase : ₹3599 Vintage Art Prints : From ₹699 Natural Chan Link : ₹1799

Paper Mache Dual Handle Vase : ₹4199 Eros Paper Mache Deep Bowl : ₹2299

......

\*\*\*\*\*\*\*\*\*\*\*\*\*

Our paper mache products are made from recycled paper, ensuring sustainability. Each piece is handmade, giving it a rough finish which is why we have designed them to resemble old earthen pots. Due to their handmade nature, each piece uniquely exhibits variations in shape and color.