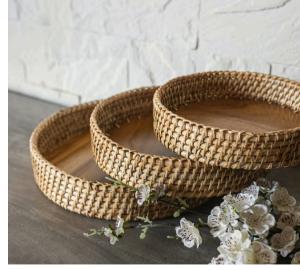

Azrak Grey Seagrass Tray Dimension : 15.7"D x 3.5"H ₹1,999

Zayda Blockprint Cushion Dimension : 14" x 40" ₹2,999

Capri Checkered Reversible Bedding Dimension : 90" x 108" ₹10,499

Traditional Mortar Dimension : 3" x 12" ₹2,899