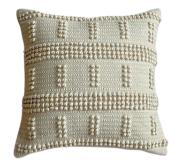

Marian Quilted Bedding Set Dimension : 90" x 90" ₹10,499

Anwar Cushion Dimension : 14" x 40" ₹1,899

Palm Spear Bleached Dimension : 19" - 21" ₹1,499

Natural Chain Link Dimension : NA ₹1,799

Set of Books Dimension : NA ₹2500