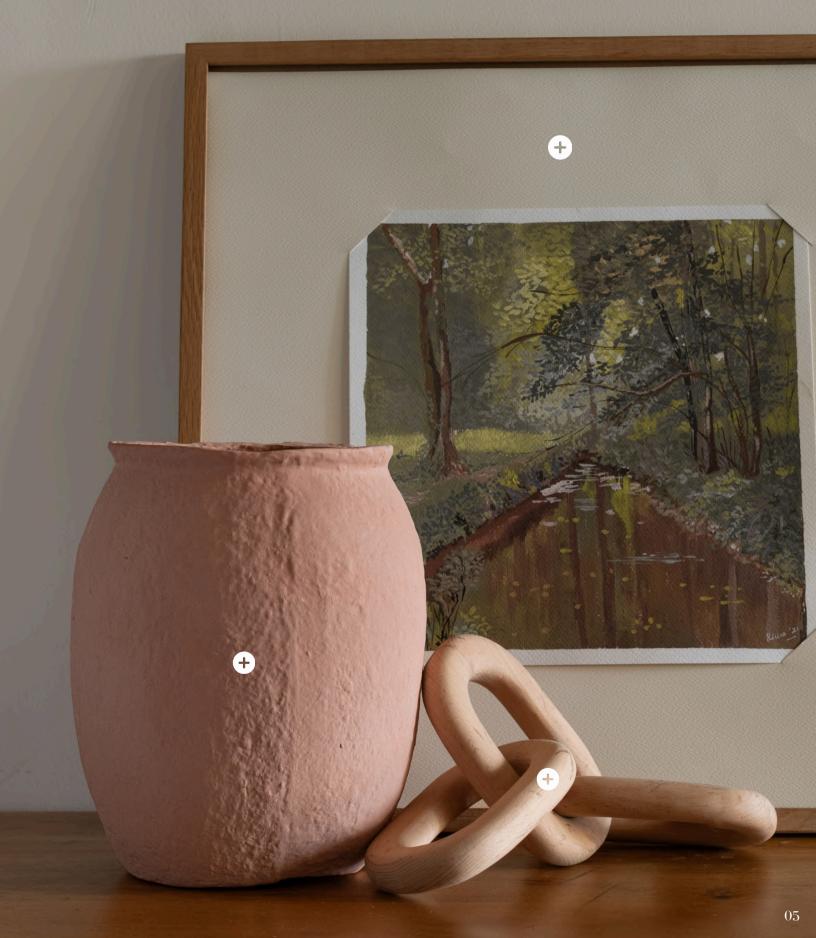

# PAPER MACHÉ Then & Now

Athena Paper Mache Vase : ₹3599 Vintage Art Prints : From ₹699 Natural Chan Link : ₹1799

Paper Mache Dual Handle Vase : ₹4199 Eros Paper Mache Deep Bowl : ₹2299

......

\*\*\*\*\*\*\*\*\*\*\*\*\*

Our paper mache products are made from recycled paper, ensuring sustainability. Each piece is handmade, giving it a rough finish which is why we have designed them to resemble old earthen pots. Due to their handmade nature, each piece uniquely exhibits variations in shape and color.