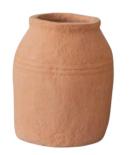

# PAPER MACHÉ Then & Now

Athena Paper Mache Vase : ₹3599 Vintage Art Prints : From ₹699 Natural Chan Link : ₹1799

Paper Mache Dual Handle Vase : ₹4199 Eros Paper Mache Deep Bowl : ₹2299

......

\*\*\*\*\*\*\*\*\*\*\*\*\*

Our paper mache products are made from recycled paper, ensuring sustainability. Each piece is handmade, giving it a rough finish which is why we have designed them to resemble old earthen pots. Due to their handmade nature, each piece uniquely exhibits variations in shape and color.

Hera Paper Mache Vase Dimension : 6" x 8" ₹3,599

Ares Paper Mache Vase Dimension : 4" x 10.2" ₹3,599

Paper Mache Pedestal Vase Dimension : 9" x 10" ₹3,599

Paper Mache Circular Vase Dimension : 10" x 6" ₹3,499

Athena Paper Mache Vase Dimension : 5" x 10.2" ₹3,599

Paper Mache Single Handed Vase Dimension : 11" x 8" ₹3,599

Paper Mache Mini Bowl Dimension : 3.5" x 6.5" ₹2,299

Paper Mache Dual Handle Vase Dimension : 14" x 13" ₹4,199