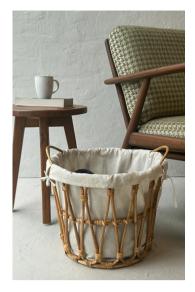

## *Explore our Summer Picks and Elevate your Style!*

Louis Cushion Dimension : 18" x 18" ₹1,499

Kiko Rattan Basket Dimension : 25 x 25 x 16cm ₹1,999

Sicily Cushion Dimension : 20" x 20" ₹1,599

Armin Sheer Fabric Dimension : NA ₹1,499/m

Azrak Grey Seagrass Tray Dimension : 15.7"D x 3.5"H ₹1,999

Zayda Blockprint Cushion Dimension : 14" x 40" ₹2,999

Capri Checkered Reversible Bedding Dimension : 90" x 108" ₹10,499

Traditional Mortar Dimension : 3" x 12" ₹2,899