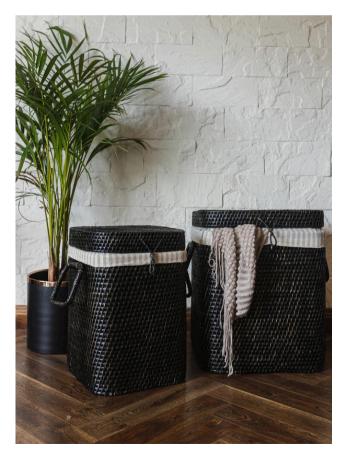

# Altrove's SUMMER PICKS

## *Explore our Summer Picks and Elevate your Style!*

Louis Cushion Dimension : 18" x 18" ₹1,499

Kiko Rattan Basket Dimension : 25 x 25 x 16cm ₹1,999

Sicily Cushion Dimension : 20" x 20" ₹1,599

Armin Sheer Fabric Dimension : NA ₹1,499/m