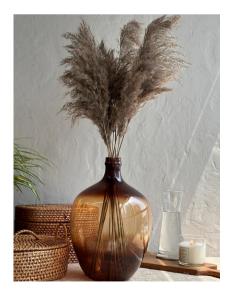

Marian Quilted Bedding Set Dimension : 90" x 90" ₹10,499

Anwar Cushion Dimension : 14" x 40" ₹1,899

Palm Spear Bleached Dimension : 19" - 21" ₹1,499

Natural Chain Link Dimension : NA ₹1,799

Set of Books Dimension : NA ₹2500