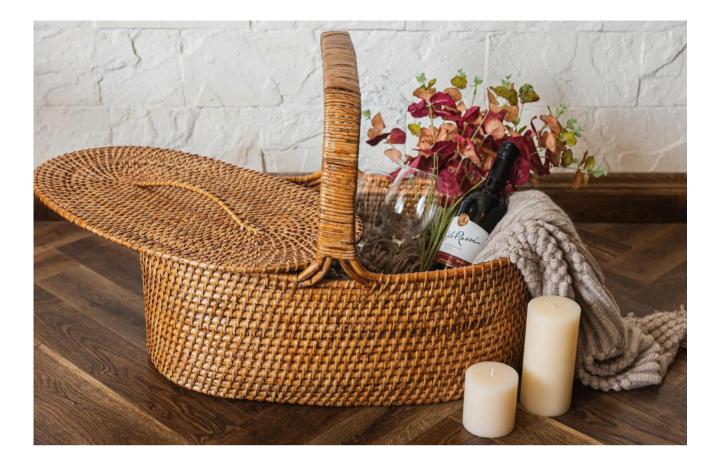

# Altrove's SUMMER PICKS

## *Explore our Summer Picks and Elevate your Style!*

Louis Cushion Dimension : 18" x 18" ₹1,499

Kiko Rattan Basket Dimension : 25 x 25 x 16cm ₹1,999

Sicily Cushion Dimension : 20" x 20" ₹1,599

Armin Sheer Fabric Dimension : NA ₹1,499/m