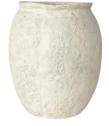

# PAPER MACHÉ Then & Now

Athena Paper Mache Vase : ₹3599 Vintage Art Prints : From ₹699 Natural Chan Link : ₹1799

Paper Mache Dual Handle Vase : ₹4199 Eros Paper Mache Deep Bowl : ₹2299

......

\*\*\*\*\*\*\*\*\*\*\*\*\*

Our paper mache products are made from recycled paper, ensuring sustainability. Each piece is handmade, giving it a rough finish which is why we have designed them to resemble old earthen pots. Due to their handmade nature, each piece uniquely exhibits variations in shape and color.

Hera Paper Mache Vase Dimension : 6" x 8" ₹3,599

Ares Paper Mache Vase Dimension : 4" x 10.2" ₹3,599

Paper Mache Pedestal Vase Dimension : 9" x 10" ₹3,599

Paper Mache Circular Vase Dimension : 10" x 6" ₹3,499

Athena Paper Mache Vase Dimension : 5" x 10.2" ₹3,599

Paper Mache Single Handed Vase Dimension : 11" x 8" ₹3,599

Paper Mache Mini Bowl Dimension : 3.5" x 6.5" ₹2,299

Paper Mache Dual Handle Vase Dimension : 14" x 13" ₹4,199