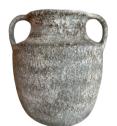

# PAPER MACHÉ Then & Now

Athena Paper Mache Vase : ₹3599 Vintage Art Prints : From ₹699 Natural Chan Link : ₹1799

Paper Mache Dual Handle Vase : ₹4199 Eros Paper Mache Deep Bowl : ₹2299

......

\*\*\*\*\*\*\*\*\*\*\*\*\*

Our paper mache products are made from recycled paper, ensuring sustainability. Each piece is handmade, giving it a rough finish which is why we have designed them to resemble old earthen pots. Due to their handmade nature, each piece uniquely exhibits variations in shape and color.

Hera Paper Mache Vase Dimension : 6" x 8" ₹3,599

Ares Paper Mache Vase Dimension : 4" x 10.2" ₹3,599

Paper Mache Pedestal Vase Dimension : 9" x 10" ₹3,599

Paper Mache Circular Vase Dimension : 10" x 6" ₹3,499

Athena Paper Mache Vase Dimension : 5" x 10.2" ₹3,599

Paper Mache Single Handed Vase Dimension : 11" x 8" ₹3,599

Paper Mache Mini Bowl Dimension : 3.5" x 6.5" ₹2,299

Paper Mache Dual Handle Vase Dimension : 14" x 13" ₹4,199