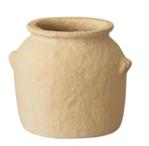

# PAPER MACHÉ Then & Now

Athena Paper Mache Vase : ₹3599 Vintage Art Prints : From ₹699 Natural Chan Link : ₹1799

Paper Mache Dual Handle Vase : ₹4199 Eros Paper Mache Deep Bowl : ₹2299

......

\*\*\*\*\*\*\*\*\*\*\*\*\*

Our paper mache products are made from recycled paper, ensuring sustainability. Each piece is handmade, giving it a rough finish which is why we have designed them to resemble old earthen pots. Due to their handmade nature, each piece uniquely exhibits variations in shape and color.

Hera Paper Mache Vase Dimension : 6" x 8" ₹3,599

Ares Paper Mache Vase Dimension : 4" x 10.2" ₹3,599

Paper Mache Pedestal Vase Dimension : 9" x 10" ₹3,599

Paper Mache Circular Vase Dimension : 10" x 6" ₹3,499

Athena Paper Mache Vase Dimension : 5" x 10.2" ₹3,599

Paper Mache Single Handed Vase Dimension : 11" x 8" ₹3,599

Paper Mache Mini Bowl Dimension : 3.5" x 6.5" ₹2,299

Paper Mache Dual Handle Vase Dimension : 14" x 13" ₹4,199