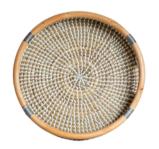

Azrak Grey Seagrass Tray Dimension : 15.7"D x 3.5"H ₹1,999

Zayda Blockprint Cushion Dimension : 14" x 40" ₹2,999

Capri Checkered Reversible Bedding Dimension : 90" x 108" ₹10,499

Traditional Mortar Dimension : 3" x 12" ₹2,899