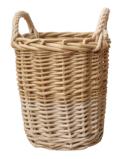

## *Explore our Summer Picks and Elevate your Style!*

Louis Cushion Dimension : 18" x 18" ₹1,499

Kiko Rattan Basket Dimension : 25 x 25 x 16cm ₹1,999

Sicily Cushion Dimension : 20" x 20" ₹1,599

Armin Sheer Fabric Dimension : NA ₹1,499/m