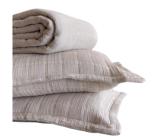

Caroline Stripe Bedding Dimension : 90" x 90" ₹3,299

Ivan Solid Sheet Set Dimension : 108" x 108" ₹4,999