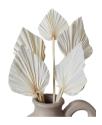

Marian Quilted Bedding Set Dimension : 90" x 90" ₹10,499

Anwar Cushion Dimension : 14" x 40" ₹1,899

Palm Spear Bleached Dimension : 19" - 21" ₹1,499

Natural Chain Link Dimension : NA ₹1,799

Set of Books Dimension : NA ₹2500