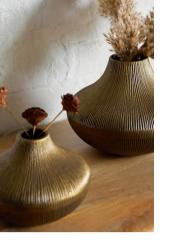

# PAPER MACHÉ Then & Now

Athena Paper Mache Vase : ₹3599 Vintage Art Prints : From ₹699 Natural Chan Link : ₹1799

Paper Mache Dual Handle Vase : ₹4199 Eros Paper Mache Deep Bowl : ₹2299

......

\*\*\*\*\*\*\*\*\*\*\*\*\*

Our paper mache products are made from recycled paper, ensuring sustainability. Each piece is handmade, giving it a rough finish which is why we have designed them to resemble old earthen pots. Due to their handmade nature, each piece uniquely exhibits variations in shape and color.

Hera Paper Mache Vase Dimension : 6" x 8" ₹3,599

Ares Paper Mache Vase Dimension : 4" x 10.2" ₹3,599

Paper Mache Pedestal Vase Dimension : 9" x 10" ₹3,599

Paper Mache Circular Vase Dimension : 10" x 6" ₹3,499

Athena Paper Mache Vase Dimension : 5" x 10.2" ₹3,599

Paper Mache Single Handed Vase Dimension : 11" x 8" ₹3,599

Paper Mache Mini Bowl Dimension : 3.5" x 6.5" ₹2,299

Paper Mache Dual Handle Vase Dimension : 14" x 13" ₹4,199