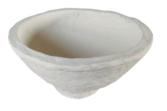

Hera Paper Mache Vase Dimension : 6" x 8" ₹3,599

Ares Paper Mache Vase Dimension : 4" x 10.2" ₹3,599

Paper Mache Pedestal Vase Dimension : 9" x 10" ₹3,599

Paper Mache Circular Vase Dimension : 10" x 6" ₹3,499

Athena Paper Mache Vase Dimension : 5" x 10.2" ₹3,599

Paper Mache Single Handed Vase Dimension : 11" x 8" ₹3,599

Paper Mache Mini Bowl Dimension : 3.5" x 6.5" ₹2,299

Paper Mache Dual Handle Vase Dimension : 14" x 13" ₹4,199

SHOP NOW

Paper Mache Footed Bowl Dimension : 5" x 10.2" ₹2,999

Images : @thekuber