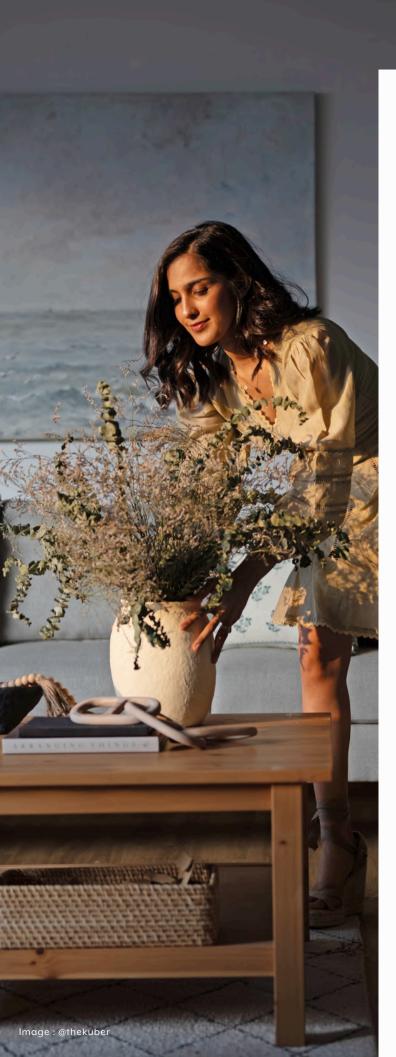

SHOP NOW

Paper Mache Footed Bowl Dimension : 5" x 10.2" ₹2,999

Images : @thekuber