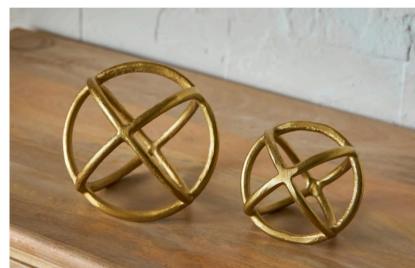

Marian Quilted Bedding Set Dimension : 90" x 90" ₹10,499

Anwar Cushion Dimension : 14" x 40" ₹1,899

Palm Spear Bleached Dimension : 19" - 21" ₹1,499

Natural Chain Link Dimension : NA ₹1,799

Set of Books Dimension : NA ₹2500