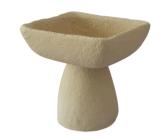

Hera Paper Mache Vase Dimension : 6" x 8" ₹3,599

Ares Paper Mache Vase Dimension : 4" x 10.2" ₹3,599

Paper Mache Pedestal Vase Dimension : 9" x 10" ₹3,599

Paper Mache Circular Vase Dimension : 10" x 6" ₹3,499