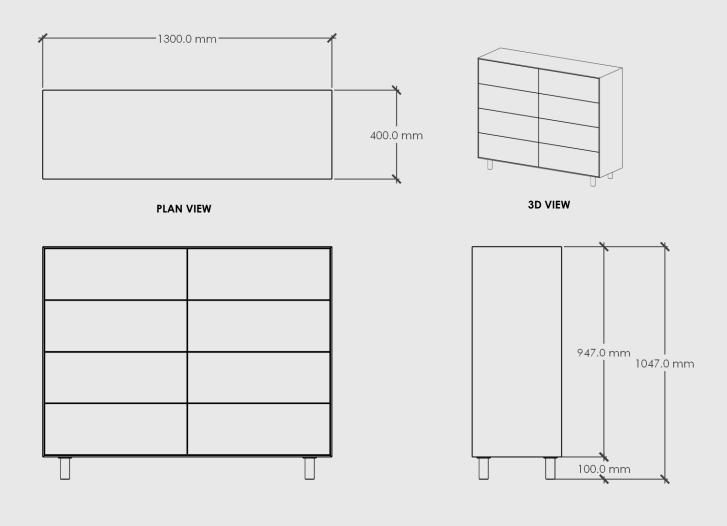

## SLIM - 8 DRAWER LOWBOY

**ELEVATION - FRONT** 

**ELEVATION - SIDE** 

Slim – 8 Drawer Lowboy

Dimensions: 1300mm Long x 1047mm High x 400mm Deep

Shell/Fronts: Chosen Timber Veneer on 18mm Birch Plywood. Stained Oiled Edges to match.

Carcass: 16mm SupaBlack Carcass Grade Plywood with 1mm Black Edging

Hardware: Innobox 350mm x 150mm White Steel German Made Runners or similar.

Handle: Push to Open

Leg: Doug Solid Timber Leg in chosen Timber colour

## Colour Options:

Push to open handle can be disabled to add on your chosen handle.

Leg can be removed to add an alternative option from our range.

Back: Carcass Grade Plywood with visible screws. We recommend securing the unit to a structural wall.

Package Dimensions/Weight: 1320mm Long x 950mm High x 420mm Deep. Estimated 109kg

Proudly designed and made in NZ. Product comes assembled with legs able to be screwed on and off.