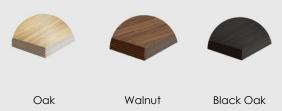

## Colour Options:

Push to open handle can be disabled to add on your chosen handle.

Leg can be removed to add an alternative option from our range.

Back: Carcass Grade Plywood with visible screws. We recommend securing the unit to a structural wall.