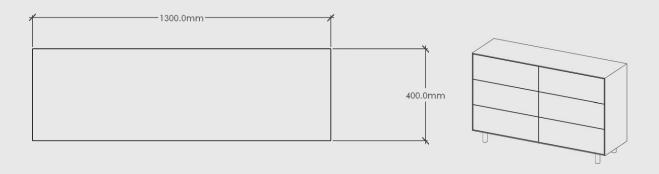

## SLIM - 6 DRAWER LOWBOY

3.0mm 230.0mm 3.0mm 230.0mm 3.0mm 3.0mm 6.0mm 3.0mm

714.0mm 814.0mm

**3D VIEW** 

**ELEVATION - FRONT** 

**PLAN VIEW** 

**ELEVATION - SIDE** 

Slim – 6 Drawer Lowboy

Dimensions: 1300mm Long x 814mm High x 400mm Deep

Shell/Fronts: Chosen Timber Veneer on 18mm Birch Plywood. Stained Oiled Edges to match.

Carcass: 16mm SupaBlack Carcass Grade Plywood with 1mm Black Edging