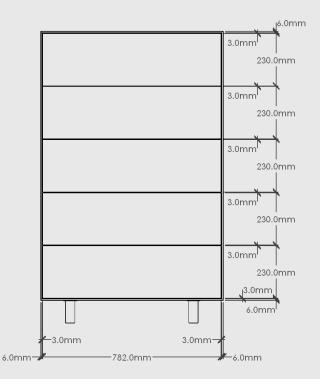

## MOOD

**PLAN VIEW** 

**ELEVATION - FRONT** 

**ELEVATION - SIDE** 

Slim – 5 Drawer Tallboy

Dimensions: 800mm Long x 1280mm High x 400mm Deep

Shell/Fronts: Chosen Timber Veneer on 18mm Birch Plywood. Stained Oiled Edges to match.

Carcass: 16mm SupaBlack Carcass Grade Plywood with 1mm Black Edging

Hardware: Innobox 350mm x 150mm White Steel German Made Runners or similar.

Handle: Push to Open

Leg: Doug Solid Timber Leg in chosen Timber colour

## Colour Options:

Push to open handle can be disabled to add on your chosen handle.

Leg can be removed to add an alternative option from our range.

Back: Carcass Grade Plywood with visible screws. We recommend securing the unit to a structural wall.