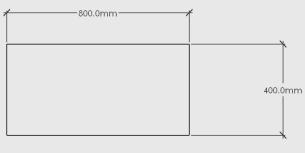

## MOOD

**PLAN VIEW** 

**ELEVATION - FRONT** 

**ELEVATION - SIDE** 

Slim – 5 Drawer Tallboy

Dimensions: 800mm Long x 1280mm High x 400mm Deep

Shell/Fronts: Chosen Timber Veneer on 18mm Birch Plywood. Stained Oiled Edges to match.