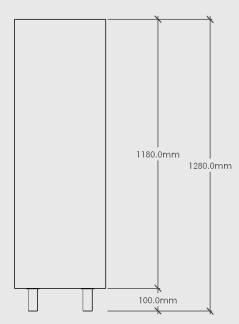

## MOOD

**PLAN VIEW** 

**ELEVATION - FRONT** 

**ELEVATION - SIDE** 

Slim – 5 Drawer Tallboy

Dimensions: 800mm Long x 1280mm High x 400mm Deep

Shell/Fronts: Chosen Timber Veneer on 18mm Birch Plywood. Stained Oiled Edges to match.

Package Dimensions/Weight: 820mm Long x 1185mm High x 420mm Deep. Estimated 82kg

Proudly designed and made in NZ. Product comes assembled with legs screwed on once unit is placed into position.