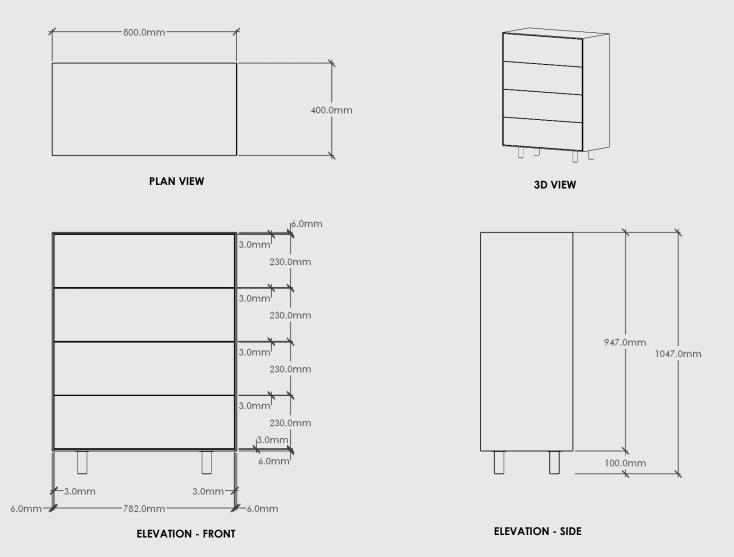

## MOOD

Slim – 4 Drawer Tallboy

Dimensions: 800mm Long x 1047mm High x 400mm Deep

Shell/Fronts: Chosen Timber Veneer on 18mm Birch Plywood. Stained Oiled Edges to match.

Carcass: 16mm SupaBlack Carcass Grade Plywood with 1mm Black Edging

Hardware: Innobox 350mm x 150mm White Steel German Made Runners or similar.

Handle: Push to Open

Leg: Doug Solid Timber Leg in chosen Timber colour

Colour Options:

Walnut

Oak

Black Oak

Push to open handle can be disabled to add on your chosen handle.

Leg can be removed to add an alternative option from our range.

Back: Carcass Grade Plywood with visible screws. We recommend securing the unit to a structural wall.

Package Dimensions/Weight: 820mm Long x 950mm High x 420mm Deep. Estimated 67kg