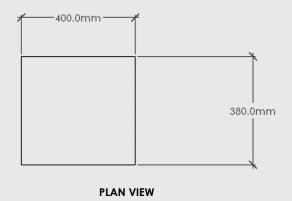

## SLIM - 3 DRAWER STUDY

**ELEVATION - SIDE** 

Slim – 3 Drawer Study

Dimensions: 400mm Long x 710mm High x 380mm Deep

Shell/Fronts: Chosen Timber Veneer on 18mm Birch Plywood. Stained Oiled Edges to match.