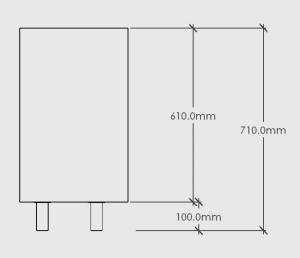

## SLIM - 3 DRAWER STUDY

**ELEVATION - SIDE** 

Slim – 3 Drawer Study

Dimensions: 400mm Long x 710mm High x 380mm Deep

Shell/Fronts: Chosen Timber Veneer on 18mm Birch Plywood. Stained Oiled Edges to match.

Package Dimensions/Weight: 420mm Long x 615mm High x 400mm Deep. Estimated 22kg

Proudly designed and made in NZ. Product comes assembled with legs able to be screwed on and off.