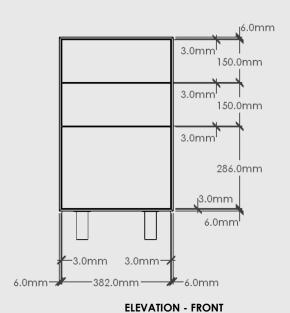

## SLIM - 3 DRAWER STUDY

**ELEVATION - SIDE** 

Slim – 3 Drawer Study

Dimensions: 400mm Long x 710mm High x 380mm Deep

Shell/Fronts: Chosen Timber Veneer on 18mm Birch Plywood. Stained Oiled Edges to match.

Carcass: 16mm SupaBlack Carcass Grade Plywood with 1mm Black Edging

Hardware: Innobox 350mm x 150mm White Steel German Made Runners or similar.

Handle: Push to Open

Leg: Doug Solid Timber Leg in chosen Timber colour