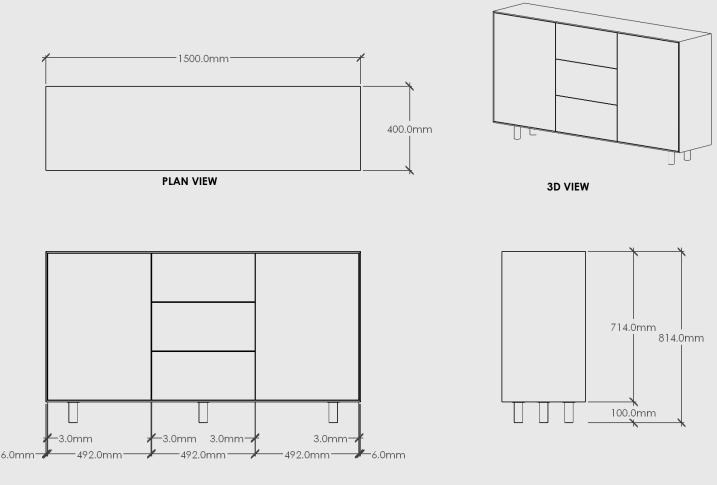

## MOOD

**ELEVATION - FRONT** 

**ELEVATION - SIDE** 

Slim – 3 Bay Buffet Unit (<  $\equiv$  >)

Dimensions: 1500mm Long x 814mm High x 400mm Deep

Shell/Fronts: Chosen Timber Veneer on 18mm Birch Plywood. Stained Oiled Edges to match.

Carcass: 16mm SupaBlack Carcass Grade Plywood with 1mm Black Edging

Hardware: Innobox 350mm x 150mm White Steel German Made Runners or similar. Blum Onyx Black Hinges.

Handle: Push to Open

Leg: Doug Solid Timber Leg in chosen Timber colour

Colour Options:

Walnut

Oak

Black Oak

Push to open handle can be disabled to add on your chosen handle.

Leg can be removed to add an alternative option from our range.

Back: Carcass Grade Plywood with visible screws. We recommend securing the unit to a structural wall.

Package Dimensions/Weight: 1520mm Long x 720mm High x 420mm Deep. Estimated 78kg

Proudly designed and made in NZ. Product comes assembled with legs able to be screwed on and off.