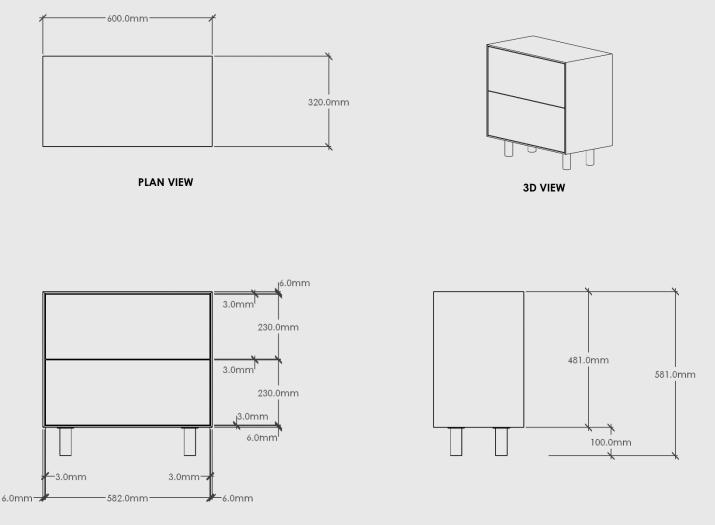

## MOOD

**ELEVATION - SIDE** 

Slim – 2 Drawer Wide Bedside

Dimensions: 600mm Long x 581mm High x 320mm Deep

Shell/Fronts: Chosen Timber Veneer on 18mm Birch Plywood. Stained Oiled Edges to match.

Carcass: 16mm SupaBlack Carcass Grade Plywood with 1mm Black Edging

Hardware: Innobox 350mm x 150mm White Steel German Made Runners or similar.

Handle: Push to Open

Leg: Doug Solid Timber Leg in chosen Timber colour

Colour Options:

Walnut

Oak

Black Oak

Push to open handle can be disabled to add on your chosen handle.

Leg can be removed to add an alternative option from our range.

Back: Carcass Grade Plywood with visible screws. We recommend securing the unit to a structural wall.

Package Dimensions/Weight: 620mm Long x 486mm High x 340mm Deep. Estimated 22kg