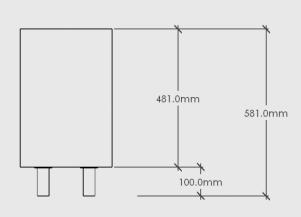

## SLIM - 2 DRAWER BEDSIDE

**ELEVATION - FRONT** 

**ELEVATION - SIDE** 

Slim – 2 Drawer Bedside

Dimensions: 350mm Long x 581mm High x 320mm Deep

Shell/Fronts: Chosen Timber Veneer on 18mm Birch Plywood. Stained Oiled Edges to match.