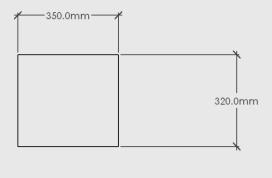

## SLIM - 2 DRAWER BEDSIDE

**ELEVATION - FRONT** 

**ELEVATION - SIDE** 

Slim – 2 Drawer Bedside

Dimensions: 350mm Long x 581mm High x 320mm Deep

Shell/Fronts: Chosen Timber Veneer on 18mm Birch Plywood. Stained Oiled Edges to match.