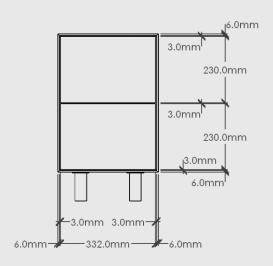

## SLIM - 2 DRAWER BEDSIDE

**ELEVATION - FRONT** 

**ELEVATION - SIDE** 

Slim – 2 Drawer Bedside

Dimensions: 350mm Long x 581mm High x 320mm Deep

Shell/Fronts: Chosen Timber Veneer on 18mm Birch Plywood. Stained Oiled Edges to match.

Carcass: 16mm SupaBlack Carcass Grade Plywood with 1mm Black Edging

Hardware: Innobox 350mm x 150mm White Steel German Made Runners or similar.

Handle: Push to Open

Leg: Doug Solid Timber Leg in chosen Timber colour