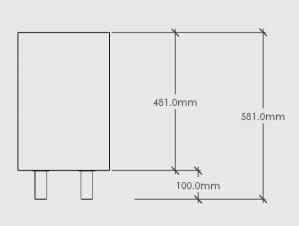

## SLIM - 1 DOOR BEDSIDE (<) or (>)

. \_, ... .....

**ELEVATION - FRONT** 

**ELEVATION - SIDE** 

Slim - 1 Door Bedside (<) or (>)

Dimensions: 350mm Long x 581mm High x 320mm Deep

Shell/Fronts: Chosen Timber Veneer on 18mm Birch Plywood. Stained Oiled Edges to match.