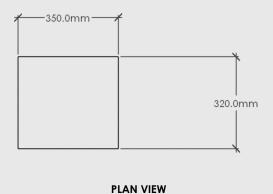

## SLIM - 1 DOOR BEDSIDE (<) or (>)

. \_, ... .....

**ELEVATION - FRONT** 

**ELEVATION - SIDE** 

Slim - 1 Door Bedside (<) or (>)

Dimensions: 350mm Long x 581mm High x 320mm Deep

Shell/Fronts: Chosen Timber Veneer on 18mm Birch Plywood. Stained Oiled Edges to match.