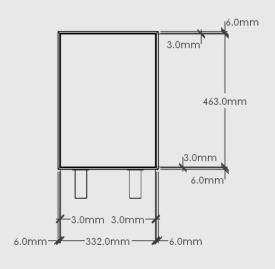

## SLIM - 1 DOOR BEDSIDE (<) or (>)

. \_, ... .....

**ELEVATION - FRONT** 

**ELEVATION - SIDE** 

Slim - 1 Door Bedside (<) or (>)

Dimensions: 350mm Long x 581mm High x 320mm Deep

Shell/Fronts: Chosen Timber Veneer on 18mm Birch Plywood. Stained Oiled Edges to match.

Carcass: 16mm SupaBlack Carcass Grade Plywood with 1mm Black Edging

Hardware: Blum Onyx Black Hinges mounted on left side

Handle: Push to Open

Leg: Doug Solid Timber Leg in chosen Timber colour

Hinged Side: Left (<) or Right (>)