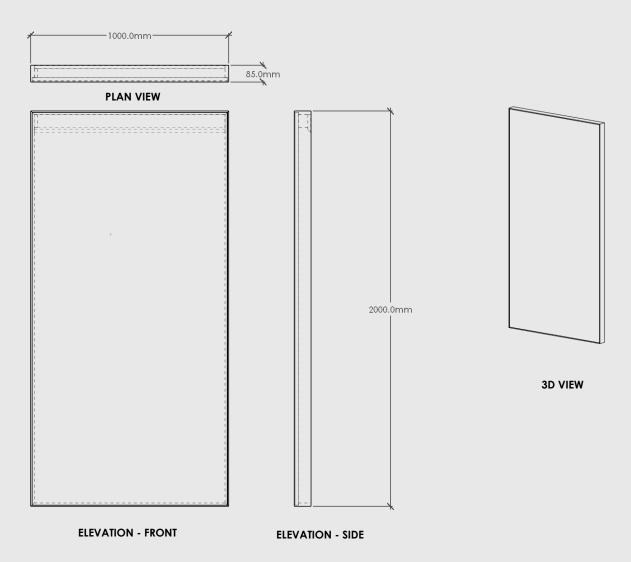

## SLIM FRAME MIRROR 2000 x 1000

Slim Frame Mirror 2000 x 1000

Dimensions: 2000mm High x 1000mm Wide x 85mm Deep

Shell: Chosen Timber Veneer on 18mm Birch Plywood. Stained Oiled Edges to match.

Fronts: 5mm Clear Mirror

Back: 16mm SupaBlack Carcass Grade Plywood

Hardware: N/A Handle: N/A Leg: N/A

## Colour Options:

Designed to be floor or wall mounted. Mirror comes with timber fixing cleats and screws to install on wall. When wall mounting the mirror, we recommend using a qualified builder or cabinet maker Package Dimensions/Weight: 2010mm x 1010mm High x 85mm. Estimated 20kg Proudly designed and made in NZ.