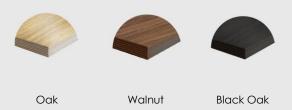

## Colour Options:

Designed to be floor or wall mounted. Mirror comes with timber fixing cleats and screws to install on wall. When wall mounting the mirror, we recommend using a qualified builder or cabinet maker Package Dimensions/Weight: 2010mm x 1010mm High x 85mm. Estimated 20kg Proudly designed and made in NZ.