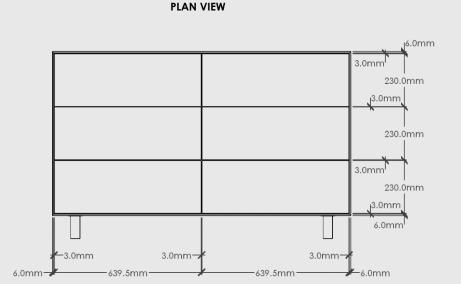

## SLIM - 6 DRAWER LOWBOY

**3D VIEW** 

**ELEVATION - FRONT** 

**ELEVATION - SIDE** 

Slim - 6 Drawer Lowboy

Dimensions: 1300mm Long x 814mm High x 400mm Deep

Shell/Fronts: Chosen Dulux Colour painted on 18mm Moisture Resistant MDF.

Carcass: 16mm SupaBlack Carcass Grade Plywood with 1mm Black Edging

Hardware: Innobox 350mm x 150mm White Steel German Made Runners or similar.

Handle: Push to Open

Leg: Doug Solid Timber Leg in chosen Dulux colour