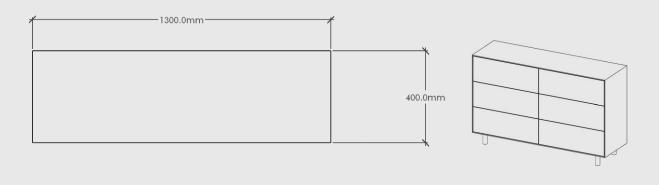

## SLIM - 6 DRAWER LOWBOY

**3D VIEW** 

**ELEVATION - FRONT** 

**ELEVATION - SIDE** 

Slim - 6 Drawer Lowboy

Dimensions: 1300mm Long x 814mm High x 400mm Deep

Shell/Fronts: Chosen Dulux Colour painted on 18mm Moisture Resistant MDF.