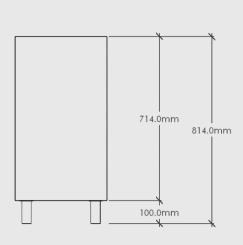

## SLIM - 6 DRAWER LOWBOY

**3D VIEW** 

**ELEVATION - FRONT** 

**ELEVATION - SIDE** 

Slim - 6 Drawer Lowboy

Dimensions: 1300mm Long x 814mm High x 400mm Deep

Shell/Fronts: Chosen Dulux Colour painted on 18mm Moisture Resistant MDF.

Package Dimensions/Weight: 1320mm Long x 720mm High x 420mm Deep. Estimated 80kg

Proudly designed and made in NZ. Product comes assembled with legs able to be screwed on and off.