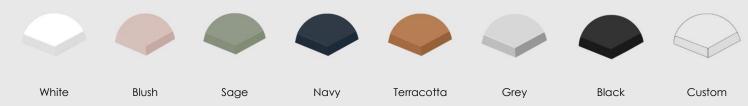

## Colour Options:

Push to open handle can be disabled to add on your chosen handle.

Leg can be removed to add an alternative option from our range.

Back: Carcass Grade Plywood with visible screws. We recommend securing the unit to a structural wall.