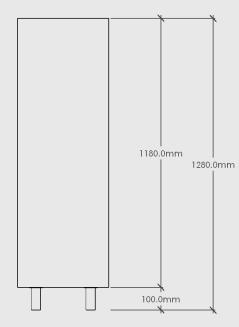

Dimensions: 800mm Long x 1280mm High x 400mm Deep

Shell/Fronts: Chosen Dulux Colour painted on 18mm Moisture Resistant MDF.

Carcass: 16mm SupaBlack Carcass Grade Plywood with 1mm Black Edging

Hardware: Innobox 350mm x 150mm White Steel German Made Runners or similar.

Handle: Push to Open

Leg: Doug Solid Timber Leg in chosen Dulux colour