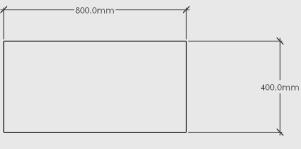

Dimensions: 800mm Long x 1280mm High x 400mm Deep

Shell/Fronts: Chosen Dulux Colour painted on 18mm Moisture Resistant MDF.

Carcass: 16mm SupaBlack Carcass Grade Plywood with 1mm Black Edging

Hardware: Innobox 350mm x 150mm White Steel German Made Runners or similar.