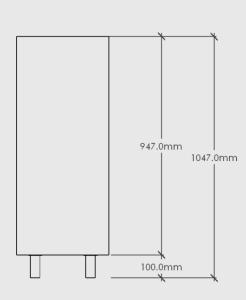

## SLIM - 4 DRAWER TALLBOY

**ELEVATION - SIDE** 

Slim – 4 Drawer Tallboy

Dimensions: 800mm Long x 1047mm High x 400mm Deep

Shell/Fronts: Chosen Dulux Colour painted on 18mm Moisture Resistant MDF.

Carcass: 16mm SupaBlack Carcass Grade Plywood with 1mm Black Edging

Package Dimensions/Weight: 820mm Long x 950mm High x 420mm Deep. Estimated 67kg

Proudly designed and made in NZ. Product comes assembled with legs screwed on once unit is placed into position.