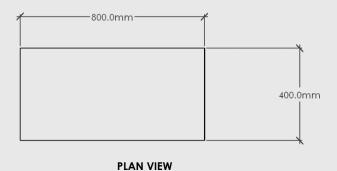

## SLIM - 4 DRAWER TALLBOY

**ELEVATION - SIDE** 

Slim – 4 Drawer Tallboy

Dimensions: 800mm Long x 1047mm High x 400mm Deep

Shell/Fronts: Chosen Dulux Colour painted on 18mm Moisture Resistant MDF.

Carcass: 16mm SupaBlack Carcass Grade Plywood with 1mm Black Edging