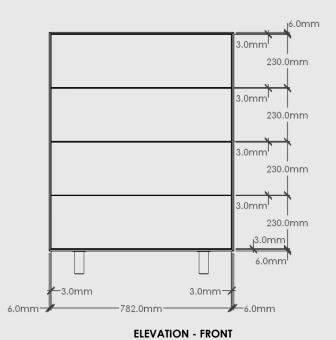

## SLIM - 4 DRAWER TALLBOY

**ELEVATION - SIDE** 

Slim – 4 Drawer Tallboy

Dimensions: 800mm Long x 1047mm High x 400mm Deep

Shell/Fronts: Chosen Dulux Colour painted on 18mm Moisture Resistant MDF.

Carcass: 16mm SupaBlack Carcass Grade Plywood with 1mm Black Edging

Hardware: Innobox 350mm x 150mm White Steel German Made Runners or similar.

Handle: Push to Open

Leg: Doug Solid Timber Leg in chosen Dulux colour