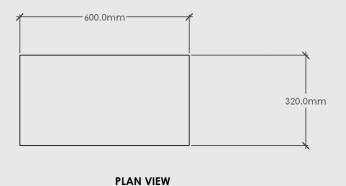

## SLIM - 2 DRAWER WIDE BEDSIDE

**ELEVATION - FRONT** 

**ELEVATION - SIDE** 

Slim – 2 Drawer Wide Bedside

Dimensions: 600mm Long x 581mm High x 320mm Deep

Shell/Fronts: Chosen Dulux Colour painted on 18mm Moisture Resistant MDF. Carcass: 16mm SupaBlack Carcass Grade Plywood with 1mm Black Edging