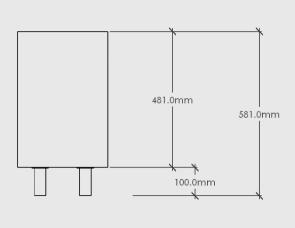

## SLIM - 2 DRAWER WIDE BEDSIDE

**ELEVATION - FRONT** 

**ELEVATION - SIDE** 

Slim – 2 Drawer Wide Bedside

Dimensions: 600mm Long x 581mm High x 320mm Deep

Shell/Fronts: Chosen Dulux Colour painted on 18mm Moisture Resistant MDF. Carcass: 16mm SupaBlack Carcass Grade Plywood with 1mm Black Edging

Package Dimensions/Weight: 620mm Long x 486mm High x 340mm Deep. Estimated 22kg

Proudly designed and made in NZ. Product comes assembled with legs able to be screwed on and off.