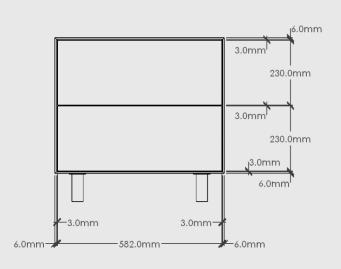

## SLIM - 2 DRAWER WIDE BEDSIDE

**ELEVATION - FRONT** 

**ELEVATION - SIDE** 

Slim – 2 Drawer Wide Bedside

Dimensions: 600mm Long x 581mm High x 320mm Deep

Shell/Fronts: Chosen Dulux Colour painted on 18mm Moisture Resistant MDF. Carcass: 16mm SupaBlack Carcass Grade Plywood with 1mm Black Edging

Hardware: Innobox 350mm x 150mm White Steel German Made Runners or similar.

Handle: Push to Open

Leg: Doug Solid Timber Leg in chosen Dulux colour

## Colour Options:

Push to open handle can be disabled to add on your chosen handle.

Leg can be removed to add an alternative option from our range.

Back: Carcass Grade Plywood with visible screws. We recommend securing the unit to a structural wall.