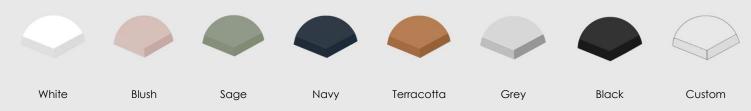

Colour Options:

Push to open handle can be disabled to add on your chosen handle.

Leg can be removed to add an alternative option from our range.

Back: Carcass Grade Plywood with visible screws. We recommend securing the unit to a structural wall.