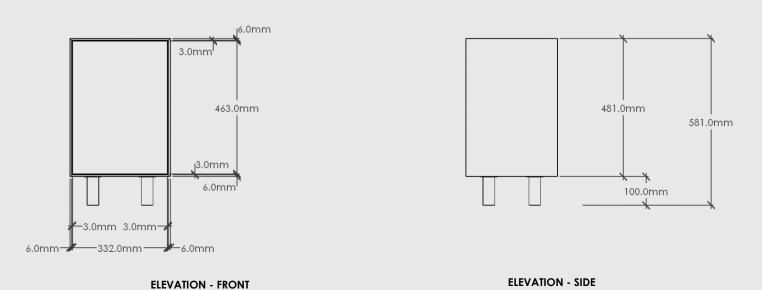

## SLIM - 1 DOOR BEDSIDE (<) or (>)

PLAN VIEW

Slim – 1 Door Bedside (<) or (>)

Dimensions: 350mm Long x 581mm High x 320mm Deep Shell/Fronts: Chosen Dulux Colour painted on 18mm Moisture Resistant MDF. Carcass: 16mm SupaBlack Carcass Grade Plywood with 1mm Black Edging Hardware: Blum Onyx Black Hinges mounted on left side Handle: Push to Open Leg: Doug Solid Timber Leg in chosen Dulux Colour Hinged Side: Left (<) or Right (>)

Package Dimensions/Weight: 370mm Long x 486mm High x 340mm Deep. Estimated 13kg

Proudly designed and made in NZ. Product comes assembled with legs able to be screwed on and off.