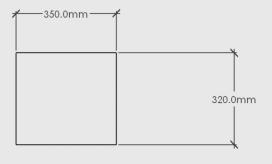

## SLIM - 1 DOOR BEDSIDE (<) or (>)

PLAN VIEW

Slim – 1 Door Bedside (<) or (>)

Dimensions: 350mm Long x 581mm High x 320mm Deep Shell/Fronts: Chosen Dulux Colour painted on 18mm Moisture Resistant MDF. Carcass: 16mm SupaBlack Carcass Grade Plywood with 1mm Black Edging Hardware: Blum Onyx Black Hinges mounted on left side Handle: Push to Open Leg: Doug Solid Timber Leg in chosen Dulux Colour Hinged Side: Left (<) or Right (>)