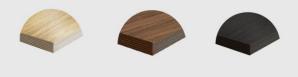

Leg: Doug Solid Timber Leg in chosen Timber colour

Hinged Side: Left (<) or Right (>)

Colour Options:

Oak

Walnut

Black Oak

Push to open handle can be disabled to add on your chosen handle.

Leg can be removed to add an alternative option from our range.