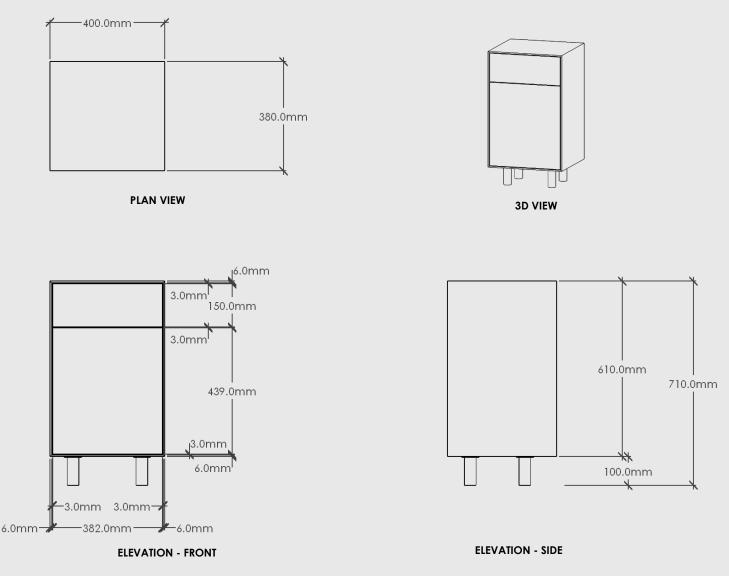

## SLIM - 1 DRAWER 1 DOOR STUDY (<) or (>)

Slim - 1 Drawer 1 Door Study (<) or (>)

Dimensions: 400mm Long x 710mm High x 380mm Deep

Shell/Fronts: Chosen Timber Veneer on 18mm Birch Plywood. Stained Oiled Edges to match.

Carcass: 16mm SupaBlack Carcass Grade Plywood with 1mm Black Edging

Hardware: Innobox 350mm x 150mm White Steel German Made Runners or similar. Blum Onyx Black Hinges mounted on left side Handle: Push to Open

Leg: Doug Solid Timber Leg in chosen Timber colour

Hinged Side: Left (<) or Right (>)

Colour Options:

Oak

Walnut

Black Oak

Push to open handle can be disabled to add on your chosen handle.

Leg can be removed to add an alternative option from our range.

Back: Carcass Grade Plywood with visible screws. We recommend securing the unit to a structural wall.

Package Dimensions/Weight: 420mm Long x 615mm High x 400mm Deep. Estimated 22kg

Proudly designed and made in NZ. Product comes assembled with legs able to be screwed on and off.