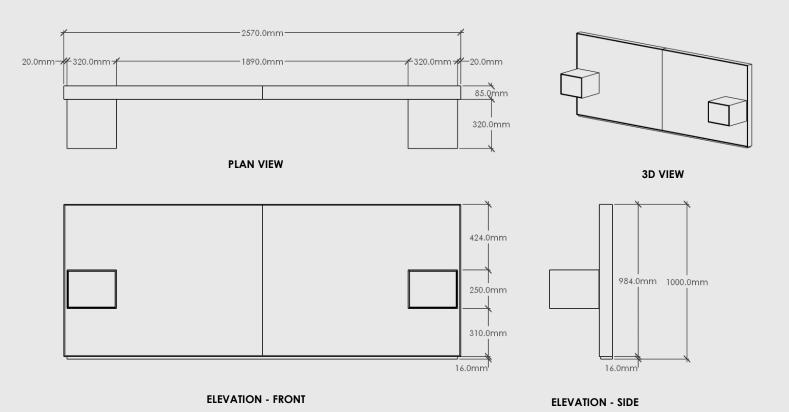

### SLIM - STORE BED HEADBOARD + BEDSIDES - SUPER KING

Slim - Store Bed Headboard + Bedsides - Super King

Dimensions: 2570mm Long x 85mm + 320mm Wide x 1000mm High

Shell/Fronts: Chosen Timber Veneer on 18mm Birch Plywood. Stained Oiled Edges to match.

Carcass: 16mm SupaBlack Carcass Grade Plywood with 1mm Black Edging

Hardware: Innobox 270mm x 86mm White Steel German Made Runners or similar.

Handle: Push to Open

Leg: N/A

# Colour Options:

Push to open handle can be disabled to add on your chosen handle.

Headboard can be mounted on wall. Cleats are provided for installation.

Package Dimensions/Weight:

1 x 2580mm Long x 1010mm High x 90mm Deep. Estimated 39kg