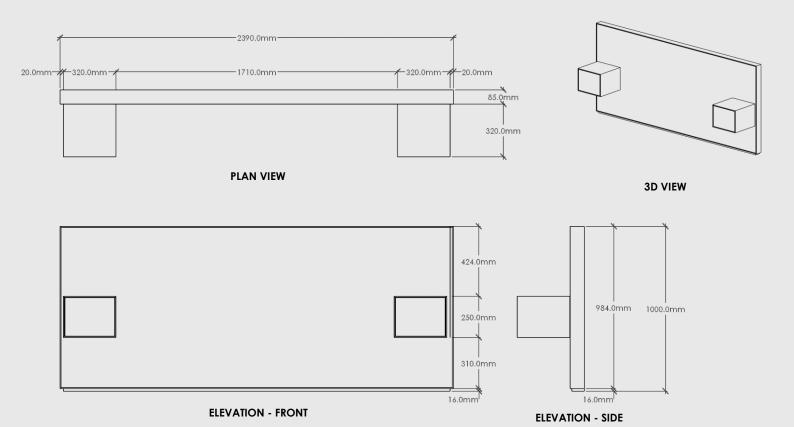

### SLIM - STORE BED HEADBOARD + BEDSIDES - KING

Slim - Store Bed Headboard + Bedsides - King

Dimensions: 2390mm Long x 85mm + 320mm Wide x 1000mm High

Shell/Fronts: Chosen Timber Veneer on 18mm Birch Plywood. Stained Oiled Edges to match.

 ${\it Carcass: 16mm SupaBlack Carcass Grade Plywood with 1mm Black Edging}$ 

Hardware: Innobox 270mm x 86mm White Steel German Made Runners or similar.

Handle: Push to Open

Leg: N/A

### Colour Options:

Push to open handle can be disabled to add on your chosen handle.

Headboard can be mounted on wall. Cleats are provided for installation.

Package Dimensions/Weight:

1 x 24000mm Long x 1010mm High x 90mm Deep. Estimated 36kg

 $2 \times 330 \text{mm}$  Long  $\times 260 \text{mm}$  High  $\times 325 \text{mm}$  Deep. Estimated 5kg

Proudly designed and made in NZ.