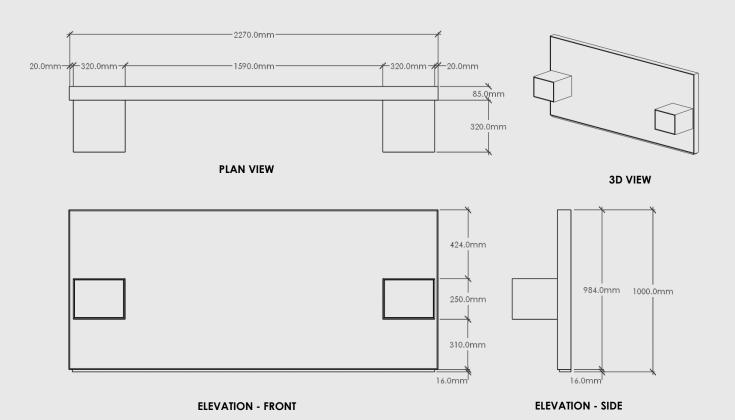

## SLIM - STORE BED HEADBOARD + BEDSIDES - QUEEN

Slim - Store Bed Headboard + Bedsides - Queen

Dimensions: 2270mm Long x 85mm + 320mm Wide x 1000mm High

Shell/Fronts: Chosen Timber Veneer on 18mm Birch Plywood. Stained Oiled Edges to match.

Carcass: 16mm SupaBlack Carcass Grade Plywood with 1mm Black Edging

Hardware: Innobox 270mm x 86mm White Steel German Made Runners or similar.

Handle: Push to Open

Leg: N/A

#### Colour Options:

Push to open handle can be disabled to add on your chosen handle.

Headboard can be mounted on wall. Cleats are provided for installation.

Package Dimensions/Weight:

1 x 2280mm Long x 1010mm High x 90mm Deep. Estimated 34kg

2 x 330mm Long x 260mm High x 325mm Deep. Estimated 5kg

Proudly designed and made in NZ.