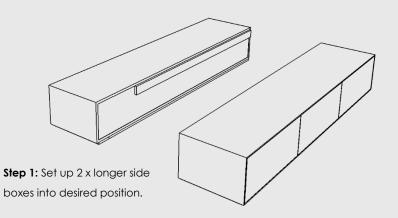

### **INSTRUCTIONS – ALL SIZES**

**Step 3:** Slide the shorter foot box between the longer side boxes. This should sit on top of the back rail and hard back of the longer side box.

Step 2: Take the drawer out of the shorter foot box.