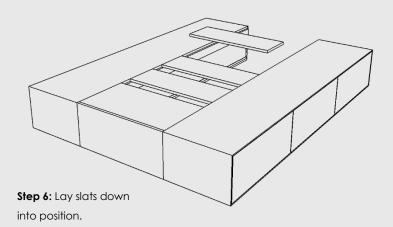

> **Step 4:** Screw the boxes together using the 32mm screws provided and existing screw holes. This is done from the inside of the shorter foot box into the longer side boxes.

**Step 5:** Install the bottom drawer back into the shorter foot box. This should be flush with the bottom of the bed.