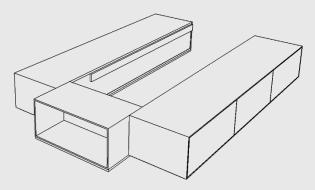

### **INSTRUCTIONS – ALL SIZES**

**Step 3:** Slide the shorter foot box between the longer side boxes. This should sit on top of the back rail and hard back of the longer side box.

Step 2: Take the drawer out of the shorter foot box.

> **Step 4:** Screw the boxes together using the 32mm screws provided and existing screw holes. This is done from the inside of the shorter foot box into the longer side boxes.

**Step 5:** Install the bottom drawer back into the shorter foot box. This should be flush with the bottom of the bed.