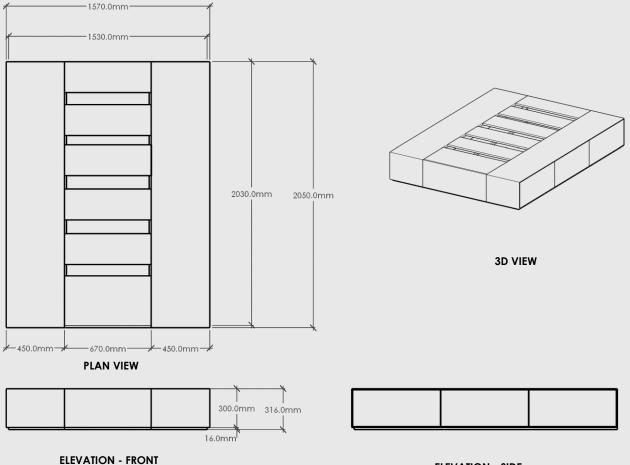

### SLIM - STORE BED 7 DRAWER - QUEEN

**ELEVATION - SIDE** 

Slim – Store Bed 7 Drawer - Queen

Dimensions: 2050mm Long x 1570mm Wide x 316mm High

Shell/Fronts: Chosen Timber Veneer on 18mm Birch Plywood. Stained Oiled Edges to match.

Carcass: 16mm SupaBlack Carcass Grade Plywood with 1mm Black Edging

Hardware: Innobox 400mm x 150mm White Steel German Made Runners or similar.

Handle: Push to Open

Leg: N/A

Colour Options:

Push to open handle can be disabled to add on your chosen handle.

Package Dimensions/Weight:

2 x 2050mm Long x 450mm Wide x 316mm Deep. Estimated 58kg

1 x 670mm Long x 450mm Wide x 316mm Deep. Estimated 19kg

1 x 670mm Long x 240mm Wide x 90mm Deep. Estimated 1kg - Slats