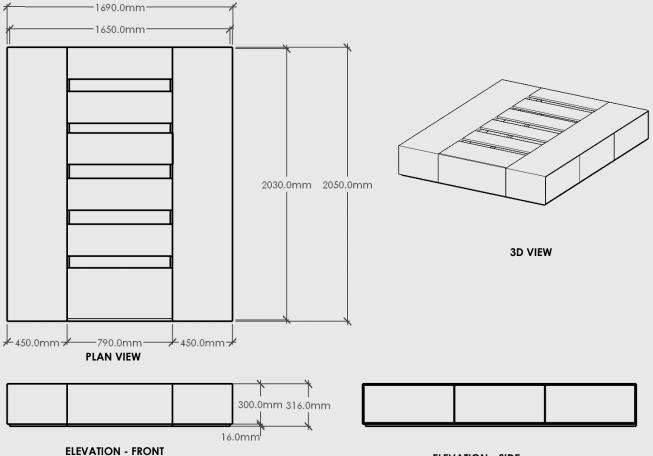

# MOOD

**ELEVATION - SIDE** 

Slim – Store Bed 7 Drawer - King

Dimensions: 2050mm Long x 1690mm Wide x 316mm High

Shell/Fronts: Chosen Timber Veneer on 18mm Birch Plywood. Stained Oiled Edges to match.

Carcass: 16mm SupaBlack Carcass Grade Plywood with 1mm Black Edging

Hardware: Innobox 400mm x 150mm White Steel German Made Runners or similar.

Handle: Push to Open

Leg: N/A

Colour Options:

Push to open handle can be disabled to add on your chosen handle.

Package Dimensions/Weight:

2 x 2050mm Long x 450mm Wide x 316mm Deep. Estimated 58kg

1 x 790mm Long x 450mm Wide x 316mm Deep. Estimated 19kg

1 x 790mm Long x 240mm Wide x 90mm Deep. Estimated 1kg - Slats

Proudly designed and made in NZ. Instructions to assemble found on the back of this document.