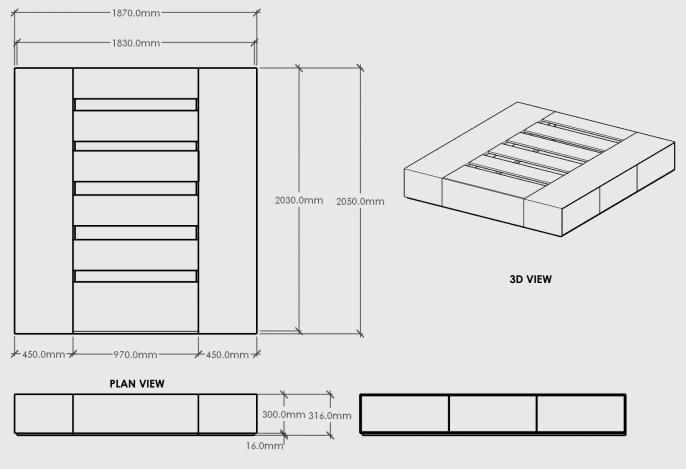

### SLIM - STORE BED 7 DRAWER - SUPER KING

#### **ELEVATION - FRONT**

**ELEVATION - SIDE** 

Slim – Store Bed 7 Drawer – Super King

Dimensions: 2050mm Long x 1870mm Wide x 316mm High

Shell/Fronts: Chosen Timber Veneer on 18mm Birch Plywood. Stained Oiled Edges to match.

Carcass: 16mm SupaBlack Carcass Grade Plywood with 1mm Black Edging

Hardware: Innobox 400mm x 150mm White Steel German Made Runners or similar.

Handle: Push to Open

Leg: N/A

Colour Options:

Oak

Walnut

Black Oak

Push to open handle can be disabled to add on your chosen handle.

Package Dimensions/Weight:

2 x 2050mm Long x 450mm Wide x 316mm Deep. Estimated 58kg

1 x 970mm Long x 450mm Wide x 316mm Deep. Estimated 19kg

1 x 970mm Long x 240mm Wide x 90mm Deep. Estimated 1kg - Slats

Proudly designed and made in NZ. Instructions to assemble found on the back of this document.