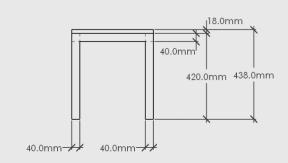

# FRAMED BENCH - 1.6M X 0.4M

**ELEVATION - FRONT** 

**ELEVATION - SIDE** 

Framed Bench – 1.6m x 0.4m

Dimensions: 1600mm Long x 438mm High x 400mm Deep

Top Material: Chosen Timber Veneer on 18mm Birch Plywood. Stained Oiled Edges to match.

Leg: Framed Black or White Powder Coated Steel