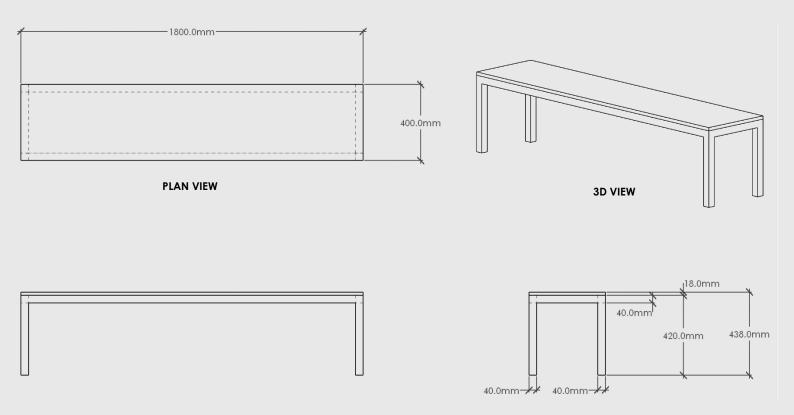

# FRAMED DINING TABLE - 1.8M X 0.4M

**ELEVATION - SIDE** 

Framed Bench – 1.8m x 0.4m

Dimensions: 1800mm Long x 438mm High x 400mm Deep

Top Material: Chosen Timber Veneer on 18mm Birch Plywood. Stained Oiled Edges to match.

Leg: Framed Black or White Powder Coated Steel

**ELEVATION - FRONT** 