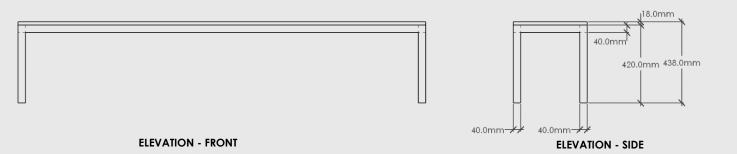

# FRAMED BENCH - 1.6M X 0.4M

**ELEVATION - FRONT** 

**ELEVATION - SIDE** 

Framed Bench – 1.6m x 0.4m

Dimensions: 1600mm Long x 438mm High x 400mm Deep

Top Material: Chosen Timber Veneer on 18mm Birch Plywood. Stained Oiled Edges to match.