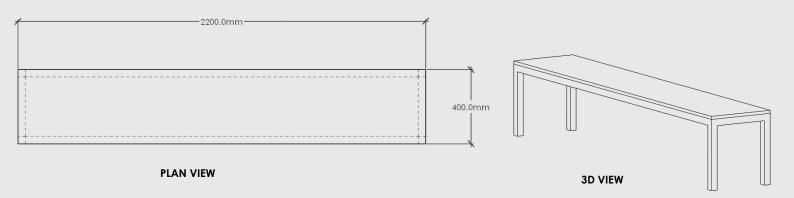

### FRAMED DINING TABLE - 2.2M X 0.4M

Framed Bench – 2.2m x 0.4m

Dimensions: 2200mm Long x 438mm High x 400mm Deep

Top Material: Chosen Timber Veneer on 18mm Birch Plywood. Stained Oiled Edges to match.

Leg: Framed Black or White Powder Coated Steel