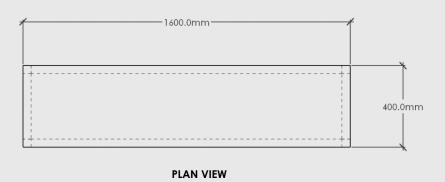

# FRAMED BENCH - 1.6M X 0.4M

**ELEVATION - FRONT** 

**ELEVATION - SIDE** 

Framed Bench – 1.6m x 0.4m

Dimensions: 1600mm Long x 438mm High x 400mm Deep

Top Material: Chosen Timber Veneer on 18mm Birch Plywood. Stained Oiled Edges to match.