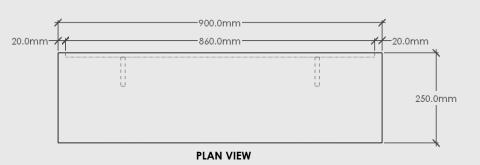

## FLOATING SHELF - 900MM

**ELEVATION - FRONT** 

22.0mm 36.0mm

**ELEVATION - SIDE** 

Floating Shelf – 900mm

Dimensions: 900mm x 250mm x 36mm Thick

Material: Chosen Timber Veneer on 18mm Birch Plywood. Stained Oiled Edges to match.

Hardware: Includes 2 x Brackets

Colour Options:

Package Dimensions/Weight:  $900 \text{mm} \times 250 \text{mm} \times 40 \text{mm}$ . Estimated 15kg Proudly designed and made in NZ.