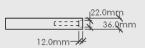

## FLOATING SHELF - 900MM

**ELEVATION - FRONT** 

22.0mm 36.0mm

**ELEVATION - SIDE** 

Floating Shelf – 900mm

Dimensions: 900mm x 250mm x 36mm Thick

Material: Chosen Timber Veneer on 18mm Birch Plywood. Stained Oiled Edges to match.

Hardware: Includes 2 x Brackets

Colour Options:

Package Dimensions/Weight:  $900 \text{mm} \times 250 \text{mm} \times 40 \text{mm}$ . Estimated 15kg Proudly designed and made in NZ.