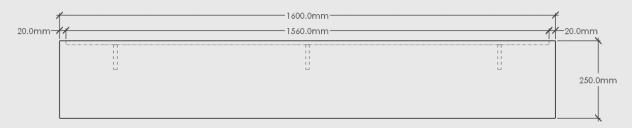

## FLOATING SHELF - 1600MM

**PLAN VIEW** 

**ELEVATION - SIDE** 

**ELEVATION - FRONT** 

Floating Shelf – 1600mm

Dimensions: 1600mm x 250mm x 36mm Thick

Material: Chosen Timber Veneer on 18mm Birch Plywood. Stained Oiled Edges to match.

Hardware: Includes 3 x Brackets

Colour Options:

Package Dimensions/Weight: 1600mm x 250mm x 40mm. Estimated 15kg

Proudly designed and made in NZ.