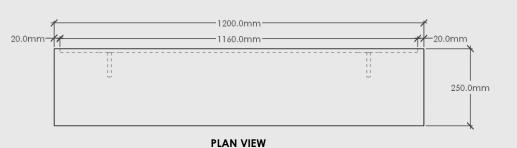

## FLOATING SHELF - 1200MM

ELEVATION - FRONT

**ELEVATION - SIDE** 

Floating Shelf – 1200mm

Dimensions: 1200mm x 250mm x 36mm Thick

Material: Chosen Timber Veneer on 18mm Birch Plywood. Stained Oiled Edges to match.

Hardware: Includes 2 x Brackets

Colour Options:

Package Dimensions/Weight:  $1200 \text{mm} \times 250 \text{mm} \times 40 \text{mm}$ . Estimated 15 kg Proudly designed and made in NZ.