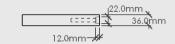

## FLOATING SHELF - 900MM

**ELEVATION - FRONT** 

22.0mm 36.0mm

**ELEVATION - SIDE** 

Floating Shelf – 900mm

Dimensions: 900mm x 250mm x 36mm Thick

Material: Chosen Timber Veneer on 18mm Birch Plywood. Stained Oiled Edges to match.