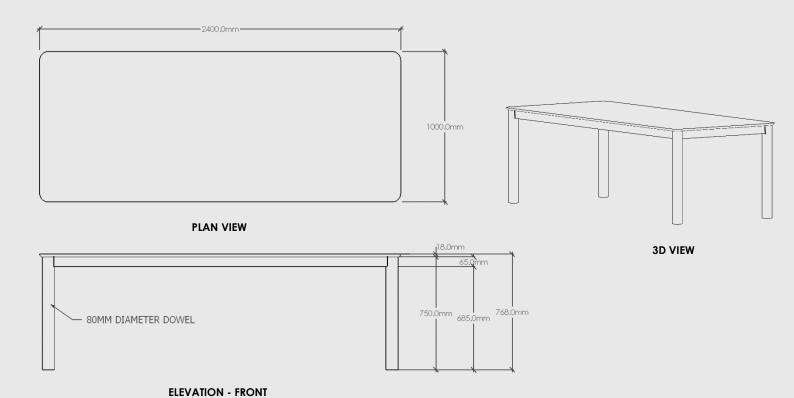

Proudly designed and made in NZ. Product comes assembled.

Doug Table – 2.4m x 1m

Dimensions: 2400mm Long x 1000mm Deep x 768mm High

Top Material: Chosen Timber Veneer on 18mm Birch Plywood. Stained Oiled Edges to match.

Leg: Solid Timber Leg in chosen Timber colour.

Colour Options:

Weight: ~60kg

Package Dimensions: Same as Product Dimensions

Proudly designed and made in NZ. Product comes assembled.