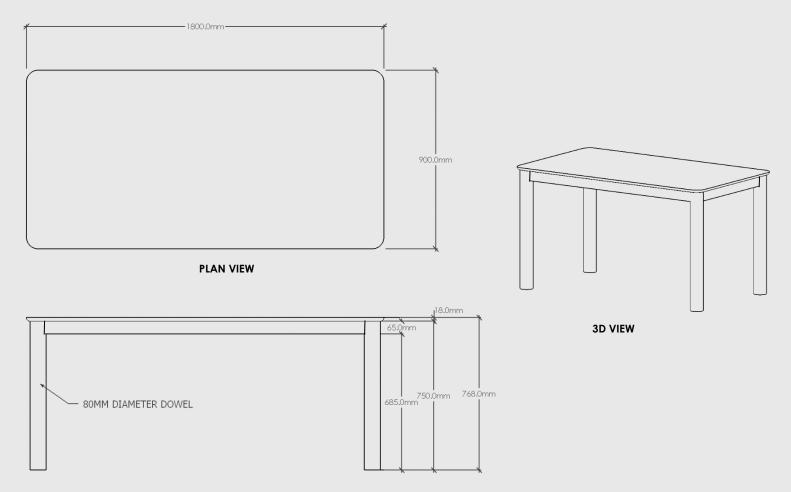

Colour Options:

Weight: ~60kg

Package Dimensions: Same as Product Dimensions

Proudly designed and made in NZ. Product comes assembled.

**ELEVATION - FRONT** 

Doug Table – 1.8m x 0.9m

Dimensions: 1800mm Long x 900mm Deep x 768mm High

Top Material: Chosen Timber Veneer on 18mm Birch Plywood. Stained Oiled Edges to match.

Leg: Solid Timber Leg in chosen Timber colour.

Colour Options:

Weight: ~60kg

Package Dimensions: Same as Product Dimensions