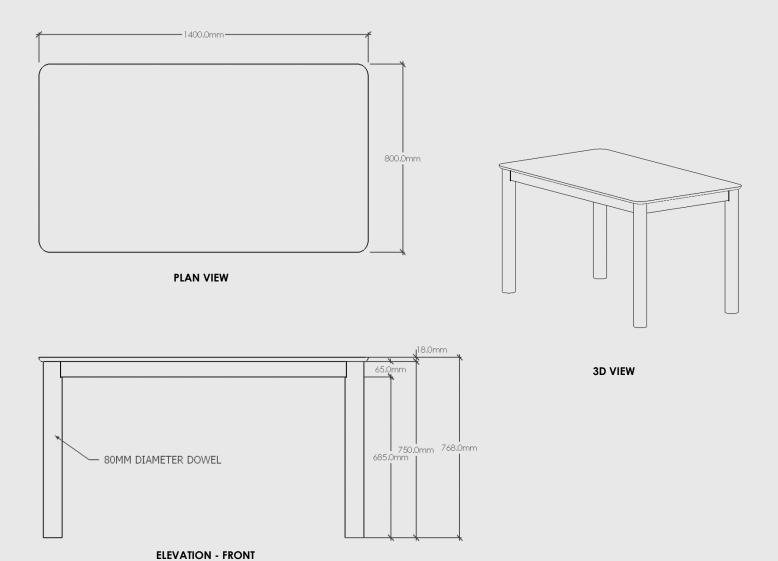

## DOUG TABLE - 1.4M X 0.8M

Doug Table – 1.4m x 0.8m

Dimensions: 1400mm Long x 800mm Deep x 768mm High

Top Material: Chosen Timber Veneer on 18mm Birch Plywood. Stained Oiled Edges to match.

Leg: Solid Timber Leg in chosen Timber colour.

Colour Options:

Weight: ~60kg

Package Dimensions: Same as Product Dimensions

Proudly designed and made in NZ. Product comes assembled.

**ELEVATION - FRONT** 

Doug Table – 1.8m x 0.9m

Dimensions: 1800mm Long x 900mm Deep x 768mm High